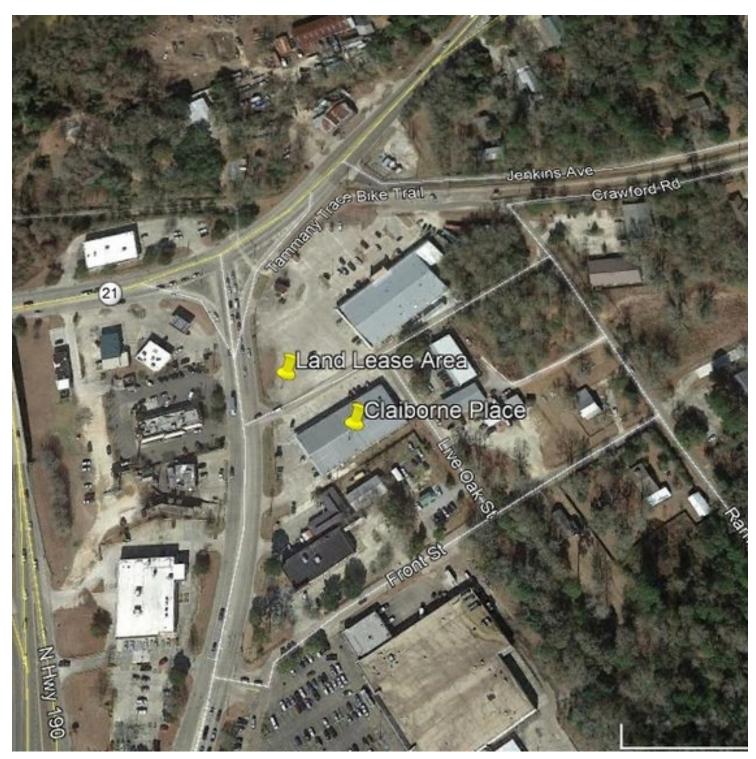

# CLAIBORNE PLACE LAND LEASE

1002 Highway 190 BUS, Covington, LA 70433

**LAND AREA:** 

36,000 SF (0.826 Acres)

**GROUND LEASE RATE:** 

\$2,750/Monthly (\$0.92/PSF/Annual)

MARKET:

Northshore New Orleans - Covington

#### **PROPERTY OVERVIEW**

LAND LEASE! Something you do not see often! Not meant for a building, land only for used car sales etc. Concrete lot. Currently used as additional parking for Claiborne Place Shopping Center. Small building not included as part of leasable area.

### **PROPERTY HIGHLIGHTS**

- 36,000 SF concrete lot offered for ground lease
- · Not meant for building
- · Land only ideal for used car sales, etc.
- Currently used as additional parking lot for shopping center