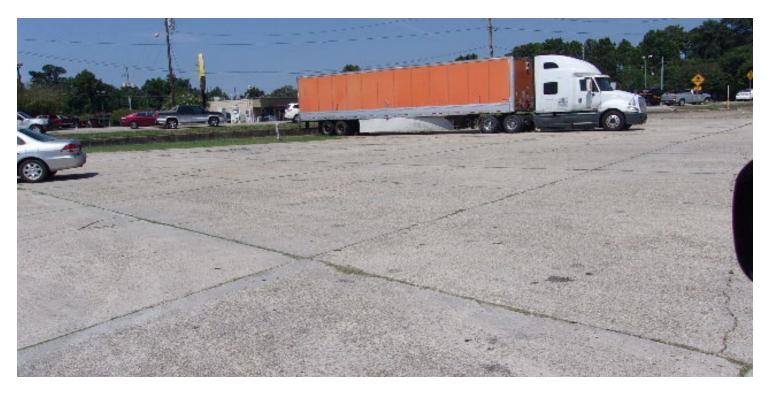

#### **PROPERTY OVERVIEW**

LAND LEASE! Something you do not see often! Not meant for a building, land only for used car sales etc. Concrete lot. Currently used as additional parking for Claiborne Place Shopping Center. Small building not included as part of leasable area.

### **PROPERTY HIGHLIGHTS**

- 36,000 SF concrete lot offered for ground lease
- · Not meant for building
- · Land only ideal for used car sales, etc.
- Currently used as additional parking lot for shopping center