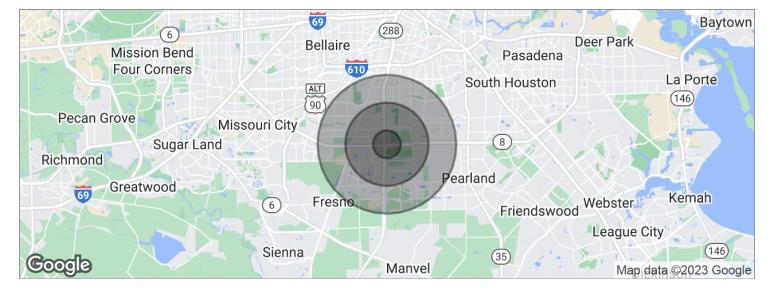

## 2.29 ACRE OPPORTUNITY IN HOUSTON, TEXAS

0 Fellows Rd., Houston, TX 77047

| POPULATION          | 1 MILE   | 3 MILES   | 5 MILES   |
|---------------------|----------|-----------|-----------|
| Total population    | 3,626    | 56,718    | 152,532   |
| Median age          | 30.4     | 31.2      | 32.2      |
| Median age (male)   | 30.0     | 30.0      | 30.4      |
| Median age (Female) | 30.9     | 32.2      | 33.8      |
| HOUSEHOLDS & INCOME | 1 MILE   | 3 MILES   | 5 MILES   |
| Total households    | 1,313    | 17,570    | 49,174    |
| # of persons per HH | 2.8      | 3.2       | 3.1       |
| Average HH income   | \$64,410 | \$65,665  | \$67,772  |
| Average house value |          | \$130,180 | \$128,849 |