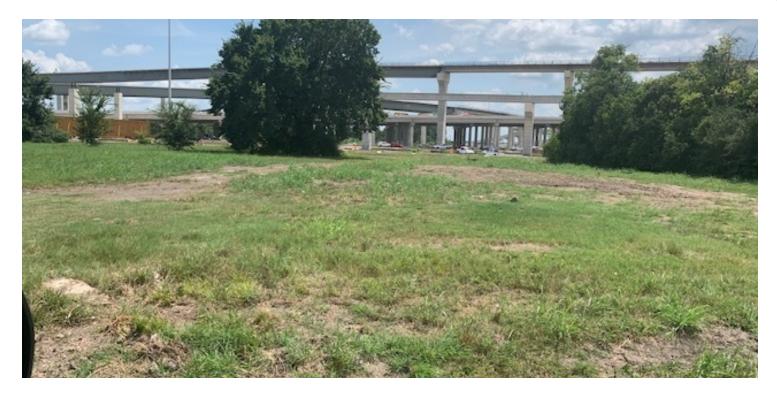

### **PROPERTY OVERVIEW**

2.29 Acres situated just north of the thriving Pearland suburb. 290' of South Fwy. frontage. adjacent 1.68 acres also available.