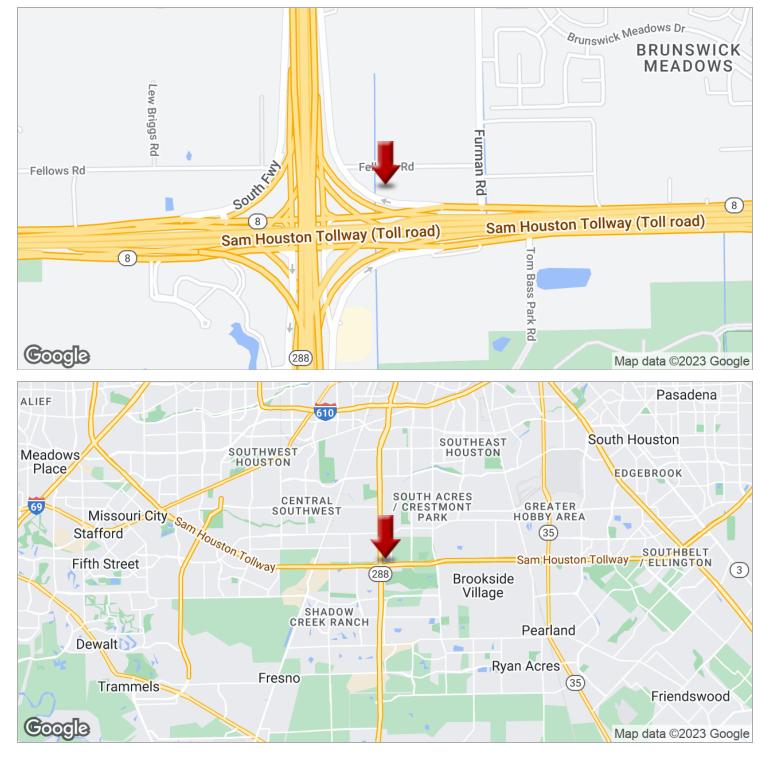

### 2.29 ACRE OPPORTUNITY IN HOUSTON, TEXAS

0 Fellows Rd., Houston, TX 77047

### **PROPERTY OVERVIEW**

2.29 Acres situated just north of the thriving Pearland suburb. 290' of South Fwy. frontage. adjacent 1.68 acres also available.