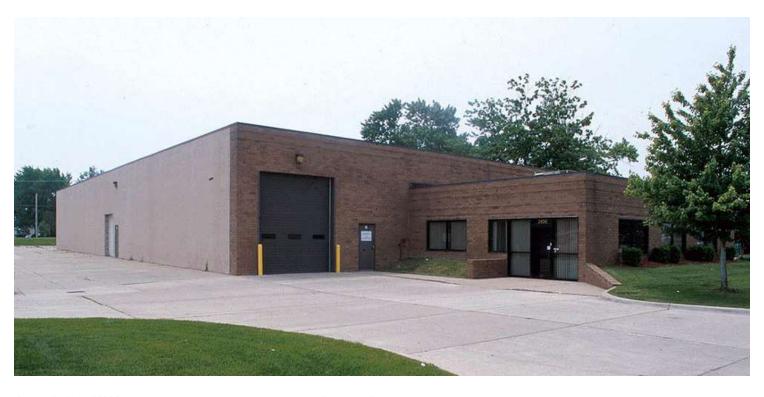

# 13,520 SF Industrial Building w/Interior Truckwell

2100 CENTERWOOD DR WARREN, MI 48091

13,520 SF building1,350 SF office16' clearInterior truckwell

2100 CENTERWOOD DR, WARREN, MI

// EXECUTIVE SUMMARY

#### **PROPERTY OVERVIEW**

13,250 SF Industrial/Manufacturing building with a 1,350 SF office for lease in Warren. Conveniently located close to I-75 and I-696. The building is very clean throughout and features interior truckwell, 220-volt power, and one (1) 12x14' and one (1)  $10 \times 8'$  overhead door. Parking lot can accommodate 30 vehicles.

#### **PROPERTY HIGHLIGHTS**

- 13,520 SF building
- 1,350 SF office
- 16' clear
- Interior truckwell

FOR MORE INFORMATION CONTACT:

2100 CENTERWOOD DR, WARREN, MI

// INDUSTRIAL DETAILS

PROPERTY TYPE: Industrial