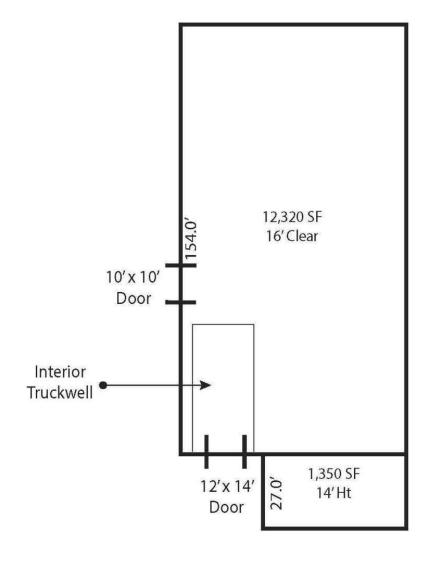

#### **PROPERTY OVERVIEW**

13,250 SF Industrial/Manufacturing building with a 1,350 SF office for lease in Warren. Conveniently located close to I-75 and I-696. The building is very clean throughout and features interior truckwell, 220-volt power, and one (1) 12x14' and one (1)  $10 \times 8'$  overhead door. Parking lot can accommodate 30 vehicles.

GRADE LEVEL DOORS: One (1) 12' x 14'

and One (1) 8' x 10"

CRANES: None

**HEAT TYPE:** Gas Unit

AIR CONDITIONED: No

PARKING SPACES: 30

YEAR BUILT / RENOVATED: 1990/2023

FENCED YARD: No

TRUCKWELLS: One (1) Interior

POWER 220-Volt

**LIGHTING** Fluorescent

TAXES: \$17,720.46

FOR MORE INFORMATION CONTACT:

2100 CENTERWOOD DR, WARREN, MI

// ADDITIONAL PHOTOS

FOR MORE INFORMATION CONTACT: