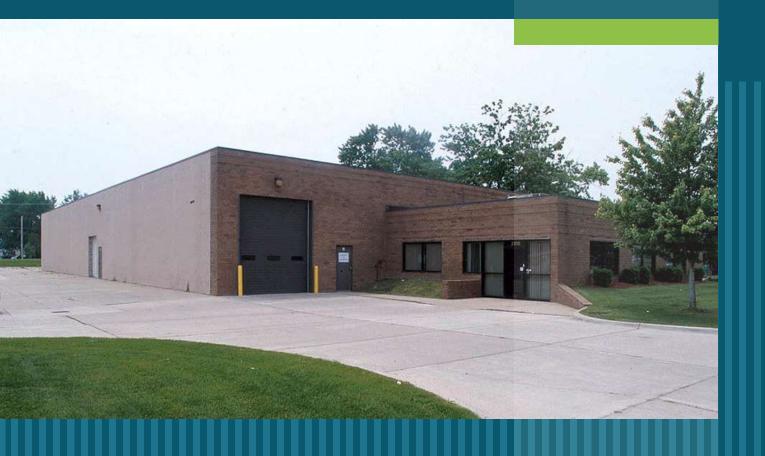

# 13,520 SF Industrial Building w/Interior Truckwell

2100 CENTERWOOD DR WARREN, MI 48091

13,520 SF building1,350 SF office16' clearInterior truckwell

2100 CENTERWOOD DR, WARREN, MI

// EXECUTIVE SUMMARY

#### **PROPERTY OVERVIEW**

13,250 SF Industrial/Manufacturing building with a 1,350 SF office for lease in Warren. Conveniently located close to I-75 and I-696. The building is very clean throughout and features interior truckwell, 220-volt power, and one (1) 12x14' and one (1)  $10 \times 8'$  overhead door. Parking lot can accommodate 30 vehicles.

#### **PROPERTY HIGHLIGHTS**

- 13,520 SF building
- 1,350 SF office
- 16' clear
- Interior truckwell

FOR MORE INFORMATION CONTACT:

2100 CENTERWOOD DR, WARREN, MI

// INDUSTRIAL DETAILS

PROPERTY TYPE: Industrial