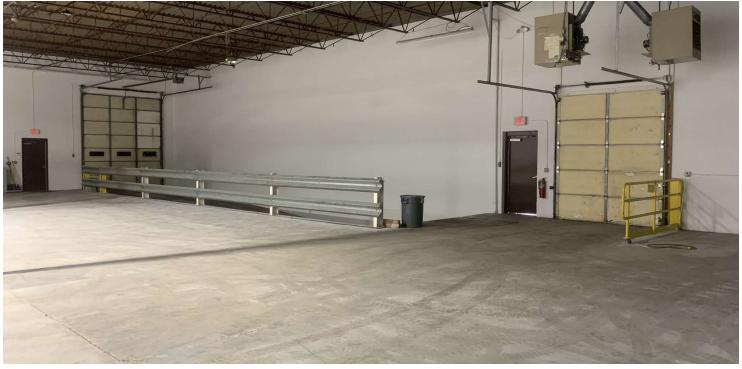

TRUCKWELLS: One (1) Interior

POWER 220-Volt

**LIGHTING** Fluorescent

TAXES: \$17,720.46

FOR MORE INFORMATION CONTACT:

2100 CENTERWOOD DR, WARREN, MI

// ADDITIONAL PHOTOS

FOR MORE INFORMATION CONTACT: