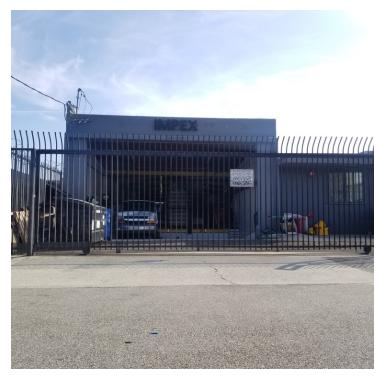

# **PROPERTY OVERVIEW**

KW Commercial is pleased to present the opportunity to acquire, a turn-key, well-maintained, Ideal owner user warehouse property located at 2824 e 11th Street,Los Angeles . The recently remodeled and upgraded subject property is a concrete masonry 15,470 SF (2660 office/12480 industrial) building on a 20470 sq ft lot. The property is in a state enterprise zone,cannabis blue zone and a opportunity zone.

### **PROPERTY HIGHLIGHTS**

- -15.470SF (2660 SF OFFICE/12840 SF WAREHOUSE
- -OPPORTUNITY ZONE/ENTERPRISE ZONE
- -3 POWER PANELS- two 400amp/240v/phase 3,one 200amp/120/240v phase 3
- -ACCESS TO 5,10,60 FWYS.
- · -LOADING BAY DOCKS,
- -15 PARKING SPACES
- -SECURITY GATE
- -16 CHANNEL VIDEO SURVEILLANCE SYSTEM
- -SPRINKLERED