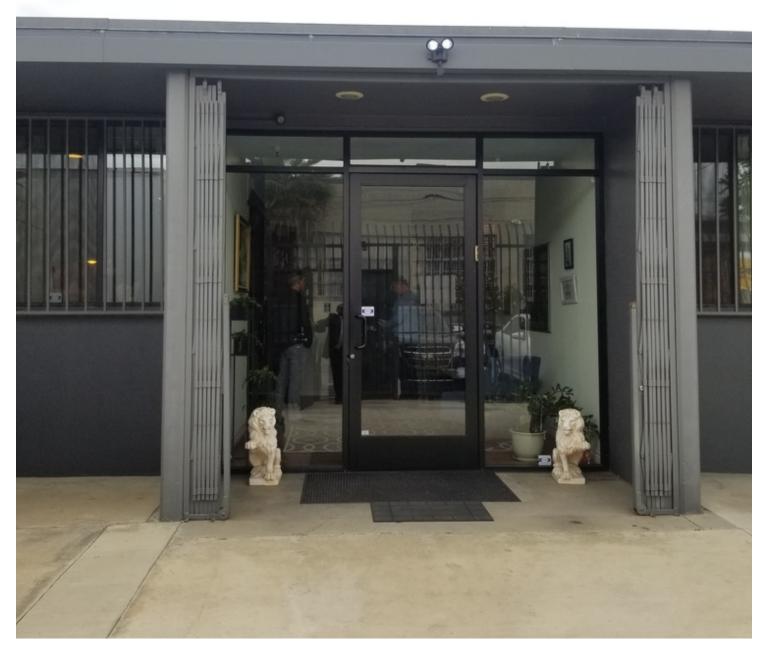

# **PROPERTY OVERVIEW**

KW Commercial is pleased to present the opportunity to acquire, a turn-key, well-maintained, Ideal owner user warehouse property located at 2824 e 11th Street,Los Angeles . The recently remodeled and upgraded subject property is a concrete masonry 15,470 SF (2660 office/12480 industrial) building on a 20470 sq ft lot. The property is in a state enterprise zone,cannabis blue zone and a opportunity zone.

### **PROPERTY HIGHLIGHTS**

- -15.470SF (2660 SF OFFICE/12840 SF WAREHOUSE
- -OPPORTUNITY ZONE/ENTERPRISE ZONE
- -3 POWER PANELS- two 400amp/240v/phase 3,one 200amp/120/240v phase 3
- -ACCESS TO 5,10,60 FWYS.
- · -LOADING BAY DOCKS,
- -15 PARKING SPACES
- -SECURITY GATE
- -16 CHANNEL VIDEO SURVEILLANCE SYSTEM
- -SPRINKLERED