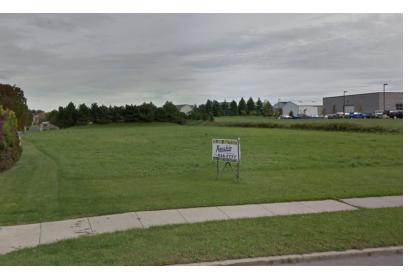

### PROPERTY OVERVIEW

Lot size 120' +/- x 313' +/- - irregular width. 0.97 acres adjacent to Transit Valley Plaza. Available for Lease - Built To Suit. Utilities available: Electric / Power, Water, Telephone, Cable, Gas / Propane.

#### PROPERTY HIGHLIGHTS

Lot Size: 0.97 Acres

- Excellent Location
- Vacant Land
- Built To Suit
- Great Demographics

Zoning: Commercial

- High Traffic Location
- Available For Ground Lease

RICK RECCKIO 716.998.4422 rick@recckio.com **4455 TRANSIT ROAD, SUITE 3B**Williamsville, NY 14221
(O) 716.631.5555 // (F) 716.632.6666
www.recckio.com