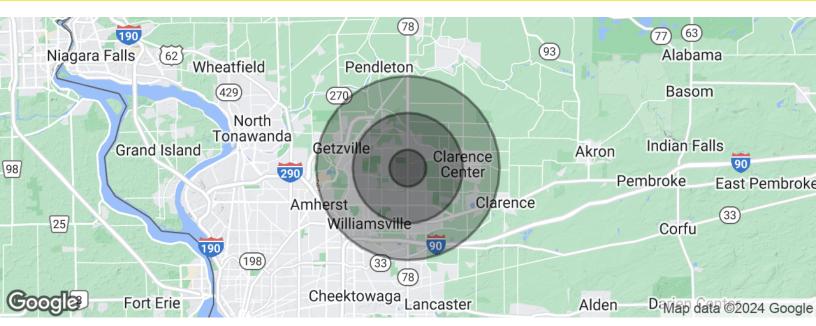

## 5821 Transit Road

Williamsville, NY 14221

| POPULATION          | 1 MILE    | 3 MILES   | 5 MILES   |
|---------------------|-----------|-----------|-----------|
| Total population    | 5,388     | 50,500    | 108,949   |
| Median age          | 44.4      | 43.5      | 43.5      |
| Median age (Male)   | 44.0      | 42.3      | 41.6      |
| Median age (Female) | 44.8      | 44.5      | 45.1      |
| HOUSEHOLDS & INCOME | 1 MILE    | 3 MILES   | 5 MILES   |
| Total households    | 1,911     | 19,076    | 42,260    |
| # of persons per HH | 2.8       | 2.6       | 2.6       |
| Average HH income   | \$136,158 | \$114,203 | \$103,013 |
| Average house value | \$263,876 | \$236,627 | \$226,727 |