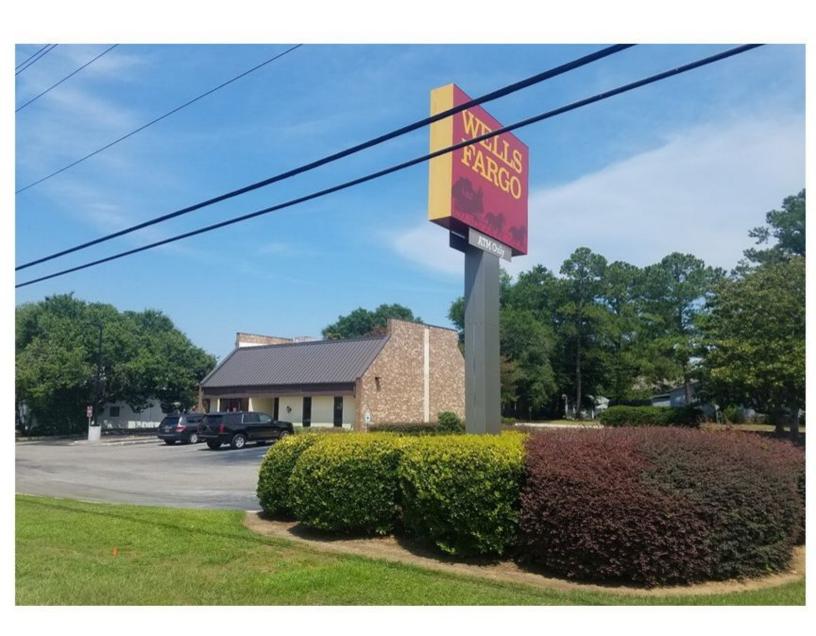

# Former Wells Fargo Bank

13272 HIGHWAY 17 PAWLEYS ISLAND, SC 29585

B.W. "RUSTY" HELM

843.626.3400

rusty@keystonecommercial.com

13272 HIGHWAY 17 PAWLEYS ISLAND, SC 29585

#### PROPERTY OVERVIEW

**OFFERED FOR SALE:** This Masonry/Concrete/Brick, Free-Standing, 1,860 SF Building, located along the Eastern side of U.S. Highway 17 in the Pawley's Island Community of Georgetown County. An excellent location for Professional Offices, Retail or Medical uses.

#### PROPERTY HIGHLIGHTS

- Approximately 0.54 Acres
- Approximately 160' of Frontage on Highway 17
- Average Daily Traffic Count-35,400 (Source: SCDOT 2019)
- Identified as: TMS #04-0141-036-00-00, County of Georgetown, SC.
- Annual Real Estate Taxes 2019: \$5,006, County of Georgetown, SC
- Corner Lot with 1 Curb Cut on Ocean Highway, 1 Curb Cut on Channel Bluff
- Median Cut on Ocean Highway for Southbound Traffic
- IMPROVEMENTS:
- Approximately 1,860 SF Free Standing Masonry/Concrete Building
- Constructed in 1977
- Three Offices
- Open Lobby Area
- Two Restrooms
- Double Drive-Thru Lanes
- Large Walk-In Vault
- Currently configured with 18 Parking Spaces
- Asphalt Parking, Concrete Sidewalk