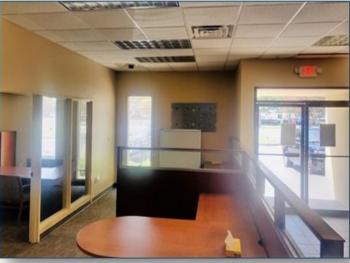

#### PROPERTY OVERVIEW

**OFFERED FOR SALE:** This Masonry/Concrete/Brick, Free-Standing, 1,860 SF Building, located along the Eastern side of U.S. Highway 17 in the Pawley's Island Community of Georgetown County. An excellent location for Professional Offices, Retail or Medical uses.

#### PROPERTY HIGHLIGHTS

- Approximately 0.54 Acres
- Approximately 160' of Frontage on Highway 17
- Average Daily Traffic Count-35,400 (Source: SCDOT 2019)
- Identified as: TMS #04-0141-036-00-00, County of Georgetown, SC.
- Annual Real Estate Taxes 2019: \$5,006, County of Georgetown, SC
- Corner Lot with 1 Curb Cut on Ocean Highway, 1 Curb Cut on Channel Bluff
- Median Cut on Ocean Highway for Southbound Traffic
- IMPROVEMENTS:
- Approximately 1,860 SF Free Standing Masonry/Concrete Building
- Constructed in 1977
- Three Offices
- Open Lobby Area
- Two Restrooms
- Double Drive-Thru Lanes
- Large Walk-In Vault
- Currently configured with 18 Parking Spaces
- Asphalt Parking, Concrete Sidewalk