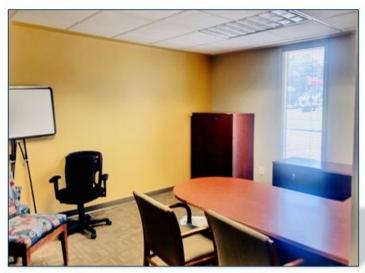

#### PROPERTY HIGHLIGHTS

- Approximately 0.54 Acres
- Approximately 160' of Frontage on Highway 17
- Average Daily Traffic Count-35,400 (Source: SCDOT 2019)
- Identified as: TMS #04-0141-036-00-00, County of Georgetown, SC.
- Annual Real Estate Taxes 2019: \$5,006, County of Georgetown, SC
- Corner Lot with 1 Curb Cut on Ocean Highway, 1 Curb Cut on Channel Bluff
- Median Cut on Ocean Highway for Southbound Traffic
- IMPROVEMENTS:
- Approximately 1,860 SF Free Standing Masonry/Concrete Building
- Constructed in 1977
- Three Offices
- Open Lobby Area
- Two Restrooms
- Double Drive-Thru Lanes
- Large Walk-In Vault
- Currently configured with 18 Parking Spaces
- Asphalt Parking, Concrete Sidewalk