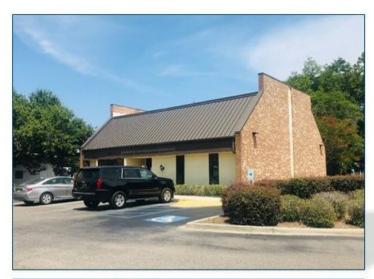

#### PROPERTY OVERVIEW

**OFFERED FOR SALE:** This Masonry/Concrete/Brick, Free-Standing, 1,860 SF Building, located along the Eastern side of U.S. Highway 17 in the Pawley's Island Community of Georgetown County. An excellent location for Professional Offices, Retail or Medical uses.

#### PROPERTY HIGHLIGHTS

- Approximately 0.54 Acres
- Approximately 160' of Frontage on Highway 17
- Average Daily Traffic Count-35,400 (Source: SCDOT 2019)
- Identified as: TMS #04-0141-036-00-00, County of Georgetown, SC.
- Annual Real Estate Taxes 2019: \$5,006, County of Georgetown, SC
- Corner Lot with 1 Curb Cut on Ocean Highway, 1 Curb Cut on Channel Bluff
- Median Cut on Ocean Highway for Southbound Traffic
- IMPROVEMENTS:
- Approximately 1,860 SF Free Standing Masonry/Concrete Building
- Constructed in 1977
- Three Offices
- Open Lobby Area
- Two Restrooms
- Double Drive-Thru Lanes
- Large Walk-In Vault
- Currently configured with 18 Parking Spaces
- Asphalt Parking, Concrete Sidewalk