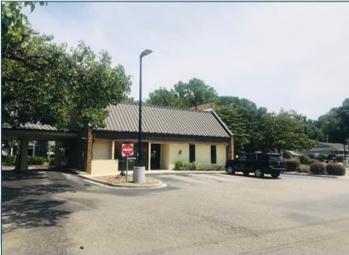

#### PROPERTY OVERVIEW

**OFFERED FOR SALE:** This Masonry/Concrete/Brick, Free-Standing, 1,860 SF Building, located along the Eastern side of U.S. Highway 17 in the Pawley's Island Community of Georgetown County. An excellent location for Professional Offices, Retail or Medical uses.

#### PROPERTY HIGHLIGHTS

- Approximately 0.54 Acres
- Approximately 160' of Frontage on Highway 17
- Average Daily Traffic Count-35,400 (Source: SCDOT 2019)
- Identified as: TMS #04-0141-036-00-00, County of Georgetown, SC.
- Annual Real Estate Taxes 2019: \$5,006, County of Georgetown, SC
- Corner Lot with 1 Curb Cut on Ocean Highway, 1 Curb Cut on Channel Bluff
- Median Cut on Ocean Highway for Southbound Traffic
- IMPROVEMENTS:
- Approximately 1,860 SF Free Standing Masonry/Concrete Building
- Constructed in 1977
- Three Offices
- Open Lobby Area
- Two Restrooms
- Double Drive-Thru Lanes
- Large Walk-In Vault
- Currently configured with 18 Parking Spaces
- Asphalt Parking, Concrete Sidewalk