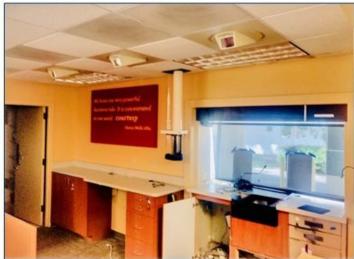

#### PROPERTY OVERVIEW

**OFFERED FOR SALE:** This Masonry/Concrete/Brick, Free-Standing, 1,860 SF Building, located along the Eastern side of U.S. Highway 17 in the Pawley's Island Community of Georgetown County. An excellent location for Professional Offices, Retail or Medical uses.

#### PROPERTY HIGHLIGHTS

- Approximately 0.54 Acres
- Approximately 160' of Frontage on Highway 17
- Average Daily Traffic Count-35,400 (Source: SCDOT 2019)
- Identified as: TMS #04-0141-036-00-00, County of Georgetown, SC.
- Annual Real Estate Taxes 2019: \$5,006, County of Georgetown, SC
- Corner Lot with 1 Curb Cut on Ocean Highway, 1 Curb Cut on Channel Bluff
- Median Cut on Ocean Highway for Southbound Traffic
- IMPROVEMENTS:
- Approximately 1,860 SF Free Standing Masonry/Concrete Building
- Constructed in 1977
- Three Offices
- Open Lobby Area
- Two Restrooms
- Double Drive-Thru Lanes
- Large Walk-In Vault
- Currently configured with 18 Parking Spaces
- Asphalt Parking, Concrete Sidewalk