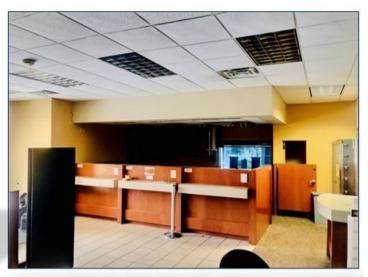

#### PROPERTY HIGHLIGHTS

- Approximately 0.54 Acres
- Approximately 160' of Frontage on Highway 17
- Average Daily Traffic Count-35,400 (Source: SCDOT 2019)
- Identified as: TMS #04-0141-036-00-00, County of Georgetown, SC.
- Annual Real Estate Taxes 2019: \$5,006, County of Georgetown, SC
- Corner Lot with 1 Curb Cut on Ocean Highway, 1 Curb Cut on Channel Bluff
- Median Cut on Ocean Highway for Southbound Traffic
- IMPROVEMENTS:
- Approximately 1,860 SF Free Standing Masonry/Concrete Building
- Constructed in 1977
- Three Offices
- Open Lobby Area
- Two Restrooms
- Double Drive-Thru Lanes
- Large Walk-In Vault
- Currently configured with 18 Parking Spaces
- Asphalt Parking, Concrete Sidewalk