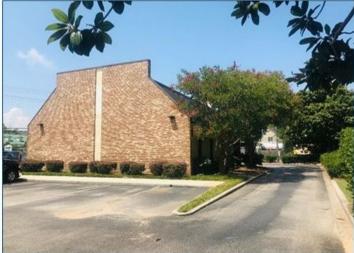

#### PROPERTY OVERVIEW

**OFFERED FOR SALE:** This Masonry/Concrete/Brick, Free-Standing, 1,860 SF Building, located along the Eastern side of U.S. Highway 17 in the Pawley's Island Community of Georgetown County. An excellent location for Professional Offices, Retail or Medical uses.

#### PROPERTY HIGHLIGHTS

- Approximately 0.54 Acres
- Approximately 160' of Frontage on Highway 17
- Average Daily Traffic Count-35,400 (Source: SCDOT 2019)
- Identified as: TMS #04-0141-036-00-00, County of Georgetown, SC.
- Annual Real Estate Taxes 2019: \$5,006, County of Georgetown, SC
- Corner Lot with 1 Curb Cut on Ocean Highway, 1 Curb Cut on Channel Bluff
- Median Cut on Ocean Highway for Southbound Traffic
- IMPROVEMENTS:
- Approximately 1,860 SF Free Standing Masonry/Concrete Building
- Constructed in 1977
- Three Offices
- Open Lobby Area
- Two Restrooms
- Double Drive-Thru Lanes
- Large Walk-In Vault
- Currently configured with 18 Parking Spaces
- Asphalt Parking, Concrete Sidewalk