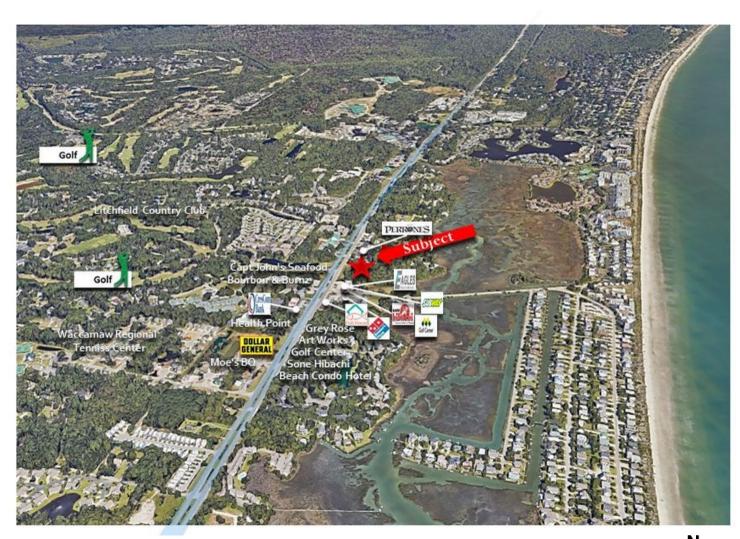

#### PROPERTY OVERVIEW

**OFFERED FOR SALE:** This Masonry/Concrete/Brick, Free-Standing, 1,860 SF Building, located along the Eastern side of U.S. Highway 17 in the Pawley's Island Community of Georgetown County. An excellent location for Professional Offices, Retail or Medical uses.

#### PROPERTY HIGHLIGHTS

- Approximately 0.54 Acres
- Approximately 160' of Frontage on Highway 17
- Average Daily Traffic Count-35,400 (Source: SCDOT 2019)
- Identified as: TMS #04-0141-036-00-00, County of Georgetown, SC.
- Annual Real Estate Taxes 2019: \$5,006, County of Georgetown, SC
- Corner Lot with 1 Curb Cut on Ocean Highway, 1 Curb Cut on Channel Bluff
- Median Cut on Ocean Highway for Southbound Traffic
- IMPROVEMENTS:
- Approximately 1,860 SF Free Standing Masonry/Concrete Building
- Constructed in 1977
- Three Offices
- Open Lobby Area
- Two Restrooms
- Double Drive-Thru Lanes
- Large Walk-In Vault
- Currently configured with 18 Parking Spaces
- Asphalt Parking, Concrete Sidewalk