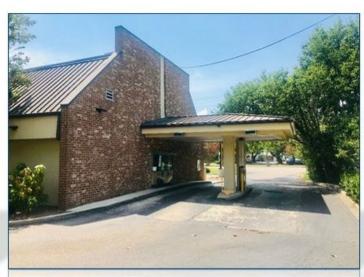

#### PROPERTY OVERVIEW

**OFFERED FOR SALE:** This Masonry/Concrete/Brick, Free-Standing, 1,860 SF Building, located along the Eastern side of U.S. Highway 17 in the Pawley's Island Community of Georgetown County. An excellent location for Professional Offices, Retail or Medical uses.

#### PROPERTY HIGHLIGHTS

- Approximately 0.54 Acres
- Approximately 160' of Frontage on Highway 17
- Average Daily Traffic Count-35,400 (Source: SCDOT 2019)
- Identified as: TMS #04-0141-036-00-00, County of Georgetown, SC.
- Annual Real Estate Taxes 2019: \$5,006, County of Georgetown, SC
- Corner Lot with 1 Curb Cut on Ocean Highway, 1 Curb Cut on Channel Bluff
- Median Cut on Ocean Highway for Southbound Traffic
- IMPROVEMENTS:
- Approximately 1,860 SF Free Standing Masonry/Concrete Building
- Constructed in 1977
- Three Offices
- Open Lobby Area
- Two Restrooms
- Double Drive-Thru Lanes
- Large Walk-In Vault
- Currently configured with 18 Parking Spaces
- Asphalt Parking, Concrete Sidewalk