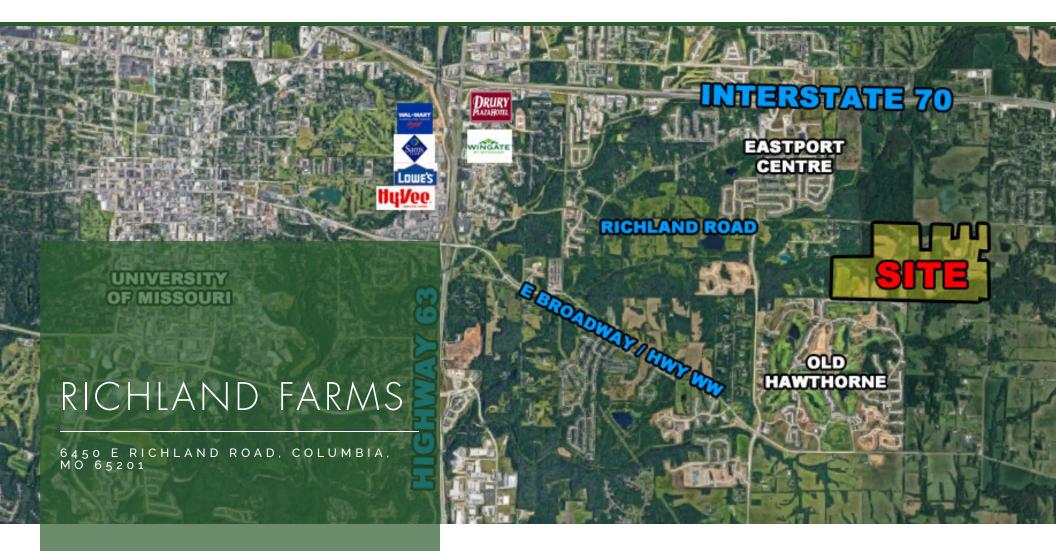

### PROPERTY OVERVIEW

+/- 258.65 acre site located at the intersection of Richland Road & Olivet Road. The site offers easy access to shopping amenities with HyVee, Walmart, Sam's Club, Lowe's and others all just 3 miles away. All utilities are on site. Majority of the site is open pasture with relatively flat terrain. Owner will transfer title at closing.

#### PROPERTY HIGHLIGHTS

- Conveniently located with easy access to highways and amenities
- Calm, tranquil setting in East Columbia
- Mostly flat terrain
- Zoned for single family development