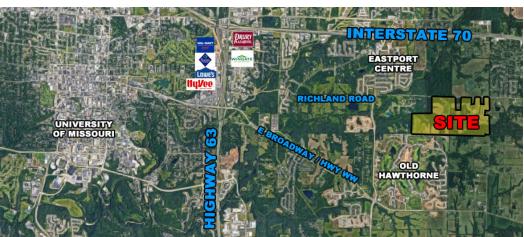

### PROPERTY OVERVIEW

+/- 258.65 acre site located at the intersection of Richland Road & Olivet Road. The site offers easy access to shopping amenities with HyVee, Walmart, Sam's Club, Lowe's and others all just 3 miles away. All utilities are on site. Majority of the site is open pasture with relatively flat terrain. Owner will transfer title at closing.

#### PROPERTY HIGHLIGHTS

- Conveniently located with easy access to highways and amenities
- Calm, tranquil setting in East Columbia
- Mostly flat terrain
- Zoned for single family development