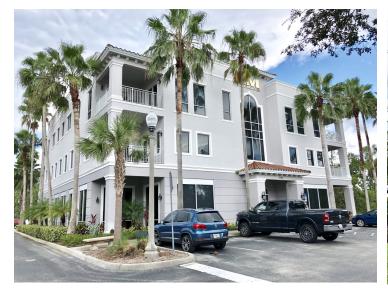

0

Renovated: 2019

Building Size: 23,759 SF

Zoning: PUD

### **PROPERTY OVERVIEW**

Class "A" office building located just off US-41 in North Naples featuring high ceilings and doorways with floor to ceiling windows. The property location makes it convenient to both Naples and Bonita markets. The available suite features window offices, bull pen area, kitchenette and reception..

### **PROPERTY HIGHLIGHTS**

- Class "A" office space first-floor unit (Suite 102)
- · Large private window offices
- · Signage on the building and pylon sign
- High ceilings and doorways with floor to ceiling windows
- Located off US-41 in North Naples
- Renovated common areas

#### **Todd Sabin**

Managing Director 239.315.7015 todd.sabin@svn.com



## Hole Montes Building

950 Encore Way, Naples, FL 34110











SUITE 102

2,523 SF

#### **Todd Sabin**

Managing Director 239.315.7015 todd.sabin@svn.com



## Hole Montes Building

950 Encore Way, Naples, FL 34110





### Hole Montes Building

950 Encore Way, Naples, FL 34110



| POPULATION                            | 1 MILE              | 3 MILES               | 5 MILES               |
|---------------------------------------|---------------------|-----------------------|-----------------------|
| Total population                      | 3,711               | 39,523                | 87,723                |
| Median age                            | 58.3                | 54.1                  | 51.3                  |
| Median age [Male]                     | 61.6                | 54.5                  | 51.2                  |
| Median age