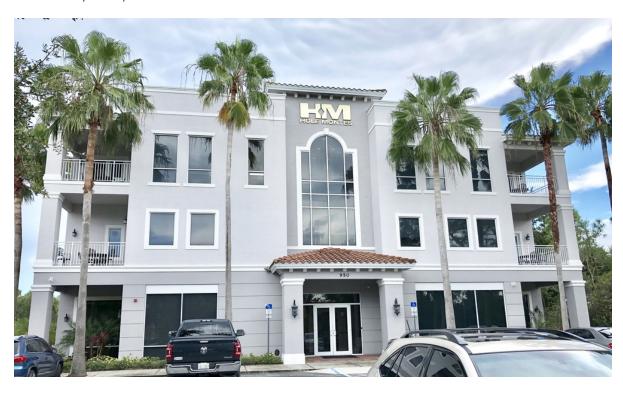

### Hole Montes Building

950 Encore Way, Naples, FL 34110

### **PROPERTY OVERVIEW**

Class "A" office building located just off US-41 in North Naples featuring high ceilings and doorways with floor to ceiling windows. The property location makes it convenient to both Naples and Bonita markets. The available suite features window offices, bull pen area, kitchenette and reception..

### **PROPERTY HIGHLIGHTS**

- Class "A" office space first-floor unit (Suite 102)
- · Large private window offices
- · Signage on the building and pylon sign
- High ceilings and doorways with floor to ceiling windows
- Located off US-41 in North Naples
- Renovated common areas