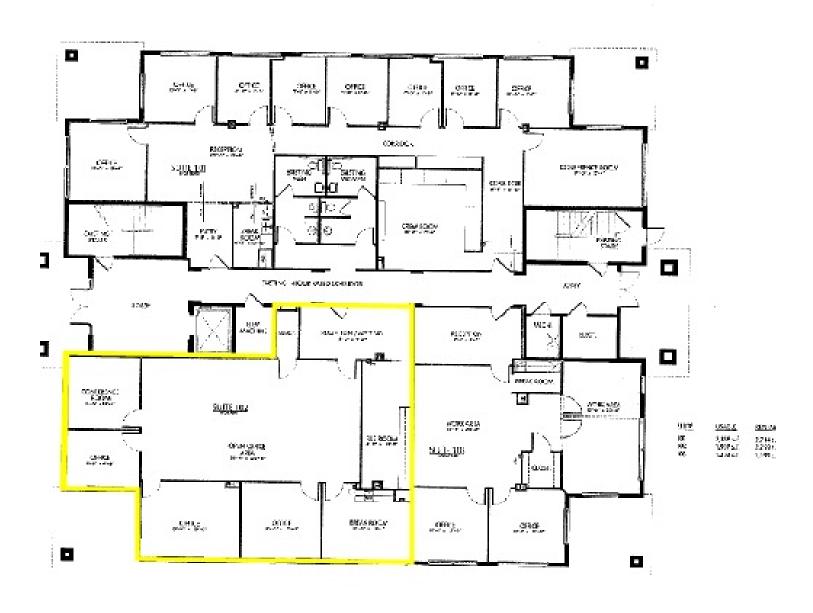

enovated: 2019

Building Size: 23,759 SF

Zoning: PUD

### **PROPERTY OVERVIEW**

Class "A" office building located just off US-41 in North Naples featuring high ceilings and doorways with floor to ceiling windows. The property location makes it convenient to both Naples and Bonita markets. The available suite features window offices, bull pen area, kitchenette and reception..

### **PROPERTY HIGHLIGHTS**

- Class "A" office space first-floor unit (Suite 102)
- · Large private window offices
- · Signage on the building and pylon sign
- High ceilings and doorways with floor to ceiling windows
- Located off US-41 in North Naples
- Renovated common areas

#### **Todd Sabin**

Managing Director 239.315.7015 todd.sabin@svn.com



## Hole Montes Building

950 Encore Way, Naples, FL 34110











SUITE 102

2,523 SF

#### **Todd Sabin**

Managing Director 239.315.7015 todd.sabin@svn.com



## Hole Montes Building

950 Encore Way, Naples, FL 34110





### Hole Montes Building

950 Encore Way, Naples, FL 34110



| POPULATION                            | 1 MILE              | 3 MILES               | 5 MILES               |
|---------------------------------------|---------------------|-----------------------|-----------------------|
| Total population                      | 3,711               | 39,523                | 87,723                |
| Median age                            | 58.3                | 54.1                  | 51.3                  |
| Median age [Male]                     | 61.6                | 54.5                  | 51.2                  |
| Median age (Fe