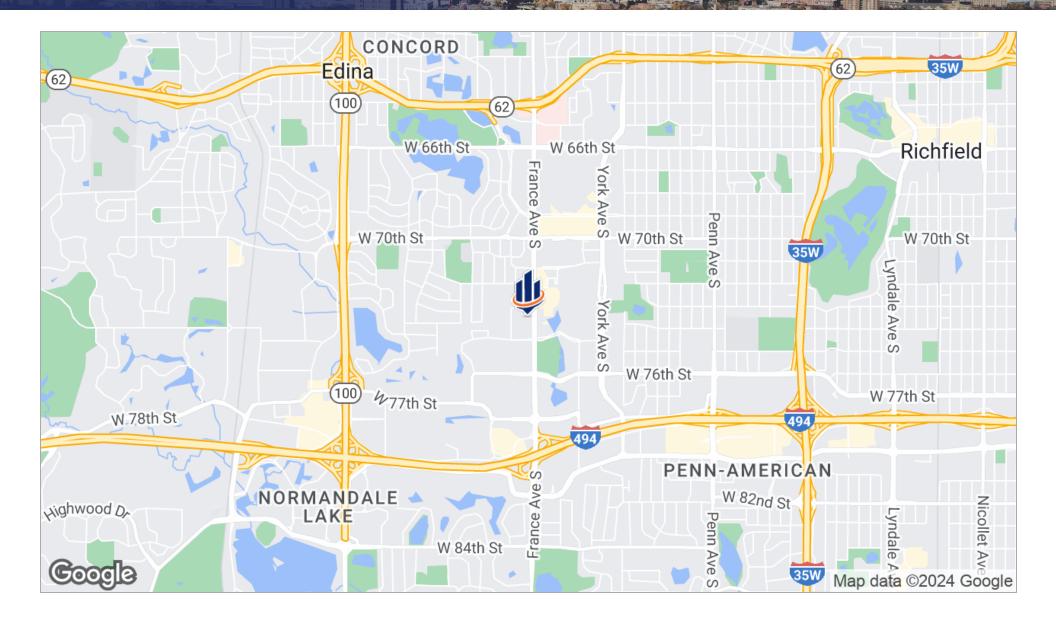

mity to numerous shops, restaurants, and other amenities. Southdale Center, the second largest mall in Minnesota (after Mall of America), is located only a couple of blocks away, as is the Edina Galleria, another popular shopping destination.

#### PROPERTY HIGHLIGHTS

- 1217 square foot, turn-key single tenant office condo in a highly desirable Twin Cities location
- The Property features six individual offices, a break room, and an entryway with a reception desk
- Great owner-user opportunity
- 45,420 SF four-story building with Class A finishes
- Common conference room and monument signage is available
- Located on France Avenue, one of the busiest commercial corridors in the Twin Cities metropolitan area with approximately 30,000 VPD

### Additional Photos











### Location Map



# Demographics Report



| POPULATION                            | 5 MILES                | 25 MILES                  | 50 MILES                  |
|---------------------------------------|------------------------|---------------------------|---------------------------|
| Total population                      | 267,229                | 3,311,379                 | 4,474,526                 |
| Median age                            | 40.7                   | 36.2                      | 36.0                      |
| Median age (Male)                     | 39.5                   | 35.3                      | 35.2                      |
| Median age (Female)                   | 42.2                   | 37.1                      | 36.8                      |
|