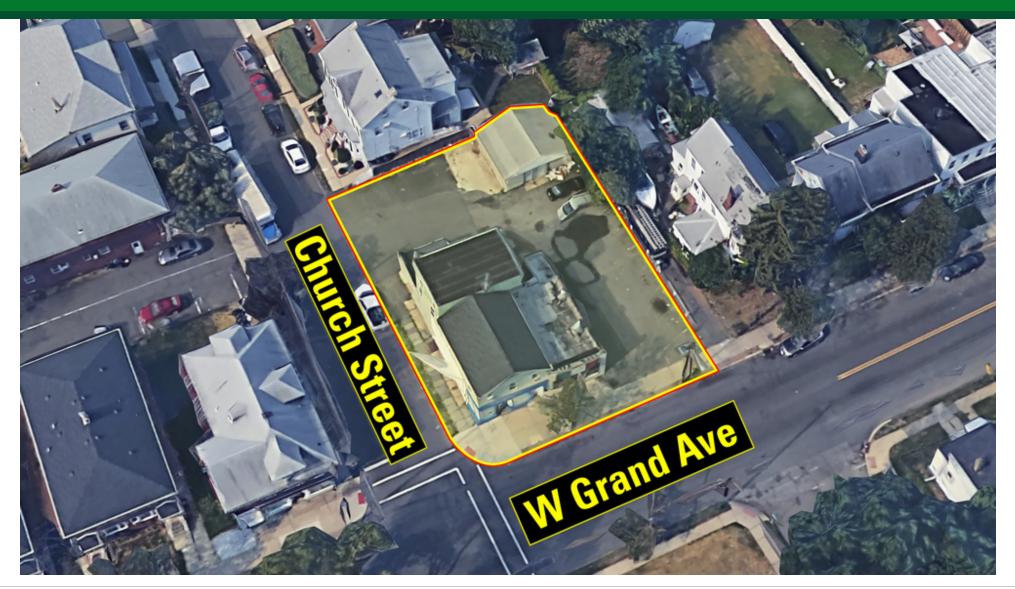

## **PROPERTY SUMMARY**

| Sale Price:    | \$575,000     |
|----------------|---------------|
| Lot Size:      | ± 0.11 Acres  |
| Building Size: | ± 3,000 SF    |
| Cross Streets: | Church Street |

## **PROPERTY OVERVIEW**

100% occupied mixed-use building two stores two large apartments and a two car garage