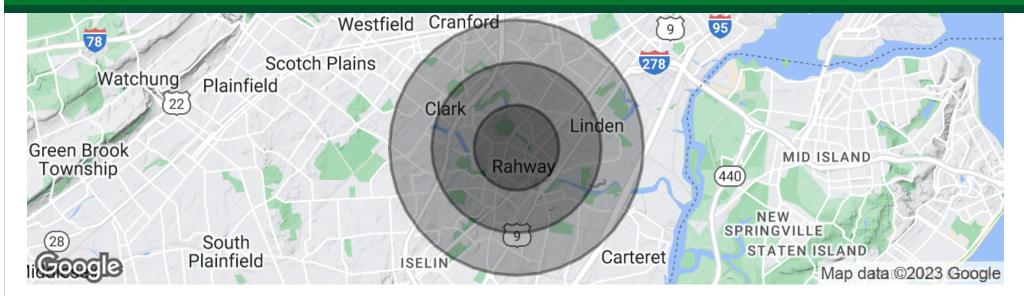

# 3,000 SF RETAIL BUILDING

564-568 West Grand Avenue | Rahway, NJ 07065

| POPULATION          | 1 MILE    | 2 MILES   | 3 MILES   |
|---------------------|-----------|-----------|-----------|
| Total population    | 22,792    | 71,845    | 149,816   |
| Median age          | 39.1      | 39.5      | 39.5      |
| Median age (Male)   | 36.9      | 37.3      | 37.9      |
| Median age (Female) | 41.0      | 41.9      | 41.0      |
| HOUSEHOLDS & INCOME | 1 MILE    | 2 MILES   | 3 MILES   |
| Total households    | 8,658     | 26,454    | 54,193    |
| # of persons per HH | 2.6       | 2.7       | 2.8       |
| Average HH income   | \$73,056  | \$80,598  | \$83,097  |
| Average house value | \$369,991 | \$368,046 | \$367,583 |