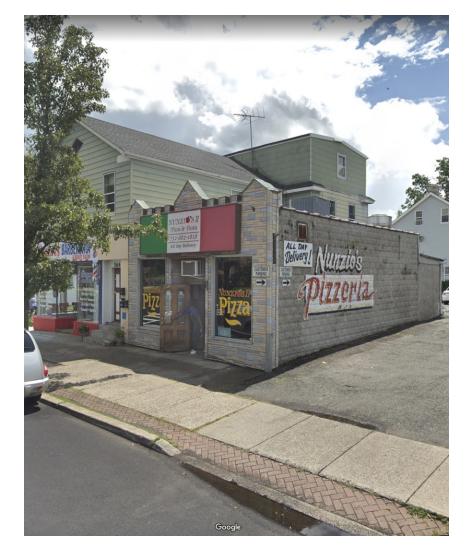

# 3,000 SF RETAIL BUILDING

564-568 West Grand Avenue | Rahway, NJ 07065

## **PROPERTY OVERVIEW**

100% occupied mixed-use building two stores two large apartments and a two car garage

## **PROPERTY HIGHLIGHTS**

- Priced below replacement cost
- Below market rents; upside potential
- Tenants pay own utilities
- On-site parking
- Close to Rahway Train Station

FOR MORE INFORMATION, PLEASE CONTACT: