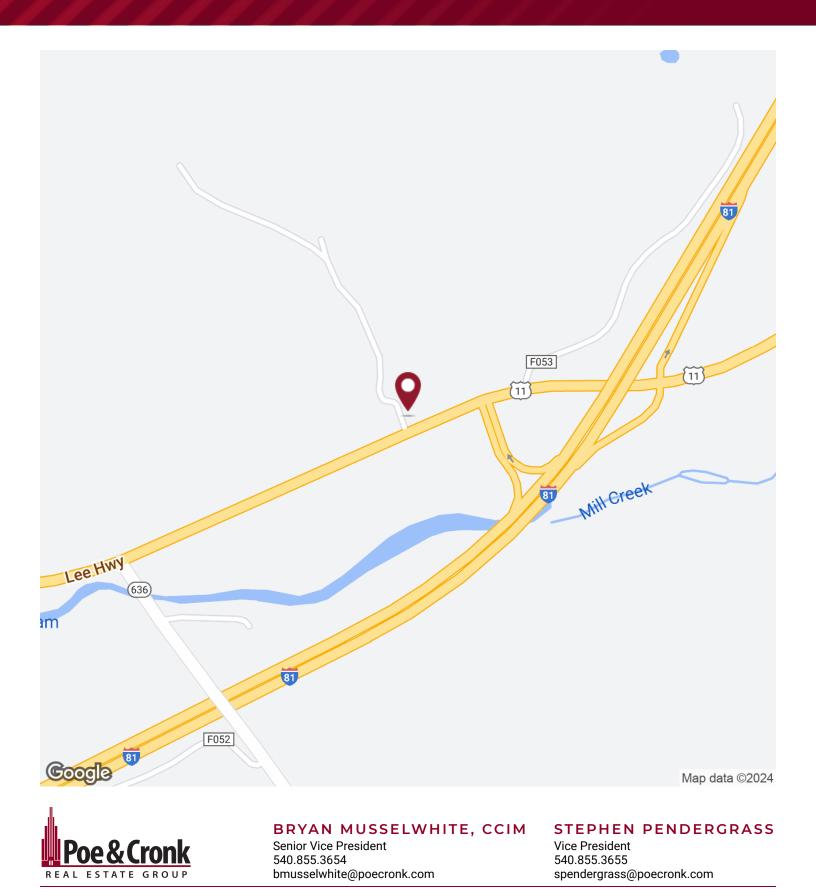

# **15 ACRES ON I-81 EXIT 162**

15057 LEE HWY BUCHANAN, VA 24066

| OFFERING SUMMARY |             | PROPERTY OVERVIEW                                                                                                                                                                                                                                                                                                                                                                                                                                                      |
|------------------|-------------|------------------------------------------------------------------------------------------------------------------------------------------------------------------------------------------------------------------------------------------------------------------------------------------------------------------------------------------------------------------------------------------------------------------------------------------------------------------------|
| Sale Price:      | \$1,500,000 | Bryan Musselwhite, CCIM, and Stephen Pendergrass are pleased to<br>present this 15-acre parcel is located directly off exit 162 of I-81 in<br>Botetourt County. The front of this parcel is flat and gently slopes in the<br>rear, offering the perfect backdrop for your signage with visibility that<br>can stretch for miles. The flat portion offers a vast footprint and could<br>accommodate a large surface lot and ample room to develop a retail<br>property. |
| Lot Size:        | 15.0 Acres  | The property can be subdivided to suit the buyer's needs.                                                                                                                                                                                                                                                                                                                                                                                                              |
|                  |             | The property can be subdivided to suit the buyer's needs.                                                                                                                                                                                                                                                                                                                                                                                                              |
|                  |             | Off Exit 162 on I-81 Botetourt County, VA.                                                                                                                                                                                                                                                                                                                                                                                                                             |
|                  |             | PROPERTY HIGHLIGHTS                                                                                                                                                                                                                                                                                                                                                                                                                                                    |
| Drice / SE:      | \$2.30      | Excellent Visibility from I-81                                                                                                                                                                                                                                                                                                                                                                                                                                         |
| Price / SF:      | \$2.30      | <ul> <li>Directly of the on/off ramp to I-81</li> </ul>                                                                                                                                                                                                                                                                                                                                                                                                                |
|                  |             | <ul> <li>Ideal location for a travel center</li> </ul>                                                                                                                                                                                                                                                                                                                                                                                                                 |
|                  |             | Extra acreage available                                                                                                                                                                                                                                                                                                                                                                                                                                                |
|                  |             |                                                                                                                                                                                                                                                                                                                                                                                                                                                                        |
|                  |             |                                                                                                                                                                                                                                                                                                                                                                                                                                                                        |

#### BRYAN MUSSELWHITE, CCIM

Senior Vice President 540.855.3654 bmusselwhite@poecronk.com **STEPHEN PENDERGRASS** 

Vice President 540.855.3655 spendergrass@poecronk.com

10 S. Jefferson Street | 1200 Wells Fargo Tower | Roanoke, VA 24011 | 540.982.2444 | www.poecronk.com