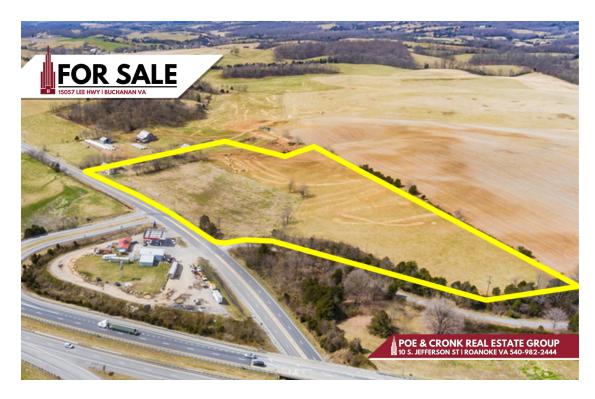

### FOR SALE

# **15 ACRES ON I-81 EXIT 162**

15057 LEE HWY BUCHANAN, VA 24066

| OFFERING SUMMARY |             | PROPERTY OVERVIEW                                                                                                                                                                                                                                                                                                                                                                                                                                                      |
|------------------|-------------|------------------------------------------------------------------------------------------------------------------------------------------------------------------------------------------------------------------------------------------------------------------------------------------------------------------------------------------------------------------------------------------------------------------------------------------------------------------------|
| Sale Price:      | \$1,500,000 | Bryan Musselwhite, CCIM, and Stephen Pendergrass are pleased to<br>present this 15-acre parcel is located directly off exit 162 of I-81 in<br>Botetourt County. The front of this parcel is flat and gently slopes in the<br>rear, offering the perfect backdrop for your signage with visibility that<br>can stretch for miles. The flat portion offers a vast footprint and could<br>accommodate a large surface lot and ample room to develop a retail<br>property. |
| Lot Size:        | 15.0 Acres  | The property can be subdivided to suit the buyer's needs.                                                                                                                                                                                                                                                                                                                                                                                                              |
|                  |             | The property can be subdivided to suit the buyer's needs.                                                                                                                                                                                                                                                                                                                                                                                                              |
|                  |             | Off Exit 162 on I-81 Botetourt County, VA.                                                                                                                                                                                                                                                                                                                                                                                                                             |
|                  |             | PROPERTY HIGHLIGHTS                                                                                                                                                                                                                                                                                                                                                                                                                                                    |
| Drice / SE:      | \$2.30      | Excellent Visibility from I-81                                                                                                                                                                                                                                                                                                                                                                                                                                         |
| Price / SF:      | \$2.30      | <ul> <li>Directly of the on/off ramp to I-81</li> </ul>                                                                                                                                                                                                                                                                                                                                                                                                                |
|                  |             | <ul> <li>Ideal location for a travel center</li> </ul>                                                                                                                                                                                                                                                                                                                                                                                                                 |
|                  |             | Extra acreage available                                                                                                                                                                                                                                                                                                                                                                                                                                                |
|                  |             |                                                                                                                                                                                                                                                                                                                                                                                                                                                                        |
|                  |             |                                                                                                                                                                                                                                                                                                                                                                                                                                                                        |