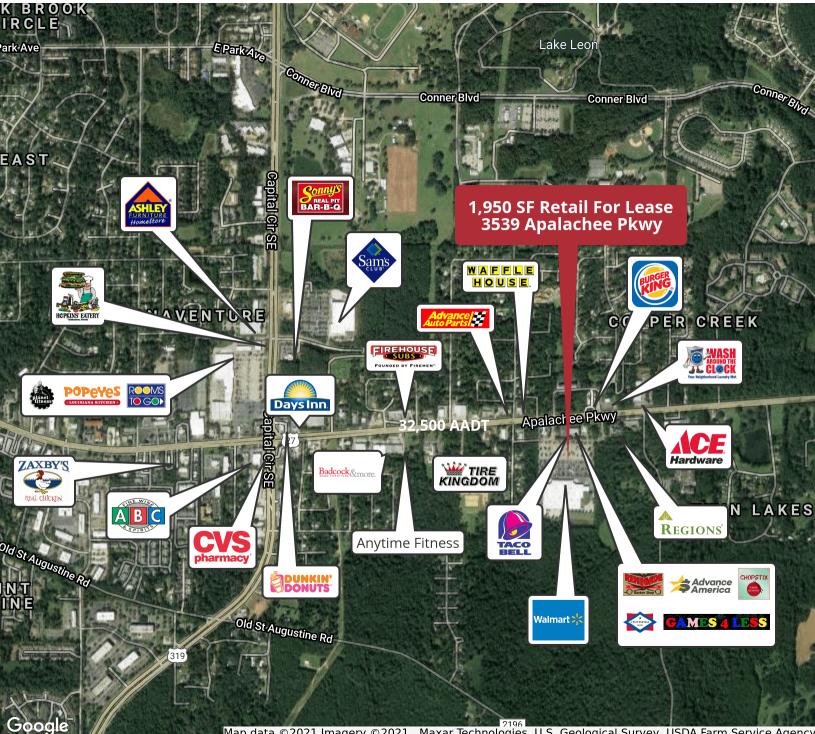

#### Retail | 750 SF

Great retail outparcel location in front of Walmart and next to Taco Bell on Apalachee Parkway. Join tenants: Games 4 Less, Advance America, Renegade Barbershop, Centennial Bank and Chopstix. This is the perfect space for a jewelry repair shop, hair salon, eyelash/makeup artist, nail salon, clothing boutique, vape store, tattoo studio, massage therapist, tutoring center or start-up entrepreneur.

- Easy access into the shopping plaza
- Pylon signage on Apalachee Parkway
- Open floor plan, with private bathroom
- AADT: 32,500

| OFFERING SUMMARY |            |
|------------------|------------|
| LEASE RATE       | Negotiable |

مار Map data ©2021 Imagery ©2021 , Maxar Technologies, U.S. Geological Survey, USDA Farm Service Agency

🗹 Debbie Ashlin +1 850 544 5677 ashlin@talcor.com