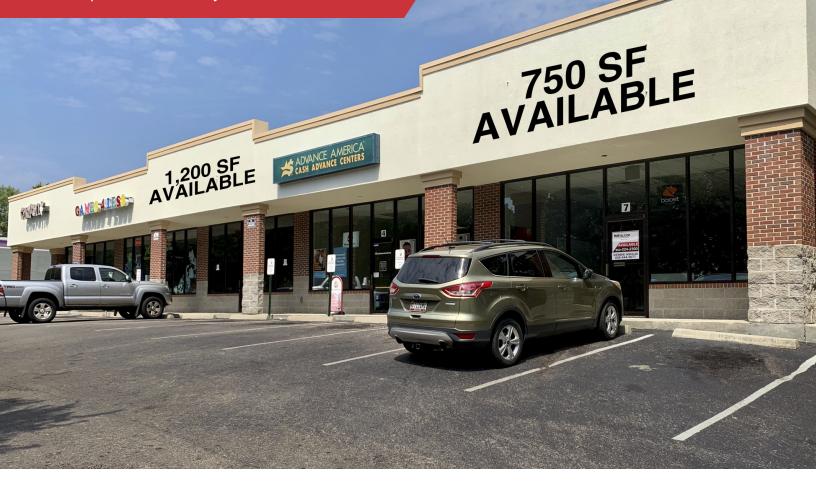

#### Retail | 750 SF

Great retail outparcel location in front of Walmart and next to Taco Bell on Apalachee Parkway. Join tenants: Games 4 Less, Advance America, Renegade Barbershop, Centennial Bank and Chopstix. This is the perfect space for a jewelry repair shop, hair salon, eyelash/makeup artist, nail salon, clothing boutique, vape store, tattoo studio, massage therapist, tutoring center or start-up entrepreneur.

- Easy access into the shopping plaza
- Pylon signage on Apalachee Parkway
- Open floor plan, with private bathroom
- AADT: 32,500

| OFFERING SUMMARY |            |
|------------------|------------|
| LEASE RATE       | Negotiable |