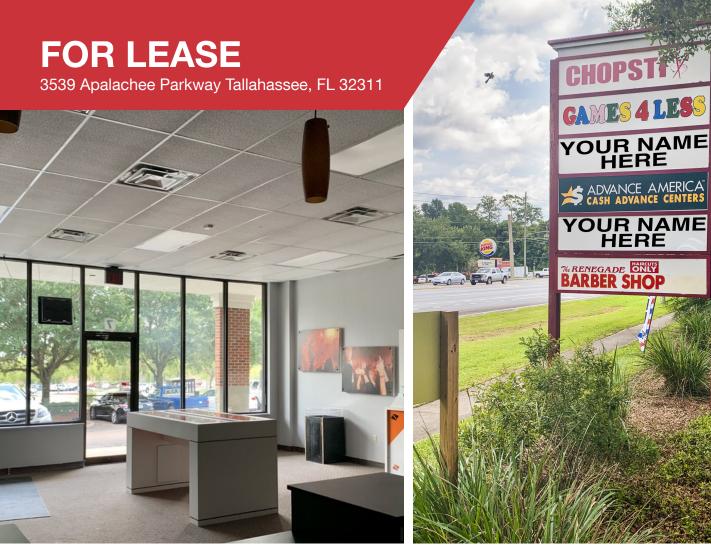

### FOR LEASE

3539 Apalachee Parkway Tallahassee, FL 32311

#### Retail | 750 SF

Great retail outparcel location in front of Walmart and next to Taco Bell on Apalachee Parkway. Join tenants: Games 4 Less, Advance America, Renegade Barbershop, Centennial Bank and Chopstix. This is the perfect space for a jewelry repair shop, hair salon, eyelash/makeup artist, nail salon, clothing boutique, vape store, tattoo studio, massage therapist, tutoring center or start-up entrepreneur.