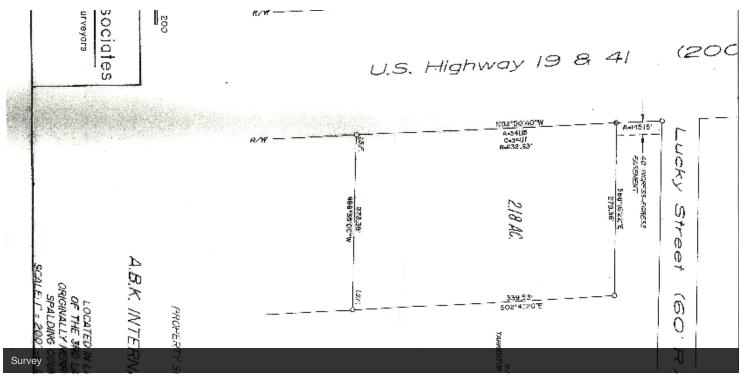

#### **OFFERING SUMMARY**

**SALE PRICE:** \$1,235,000

**AVAILABLE SF:** 

LOT SIZE: 2.18 Acres

PCD, Planned

**ZONING:** Commercial

Development

**PRICE / SF:** \$13.01

#### **PROPERTY OVERVIEW**

Formerly, the property had been improved as a motel. The improvements have been removed and the site has been graded for future potential uses. With 341+/-feet of frontage on Hwy 41 and two separate entrances, great visibility and ease of access to the site create an excellent opportunity for new development.