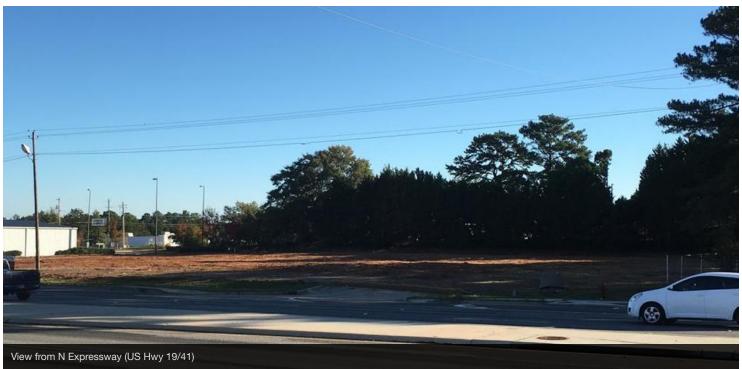

#### **PROPERTY OVERVIEW**

Formerly, the property had been improved as a motel. The improvements have been removed and the site has been graded for future potential uses. With 341+/-feet of frontage on Hwy 41 and two separate entrances, great visibility and ease of access to the site create an excellent opportunity for new development.