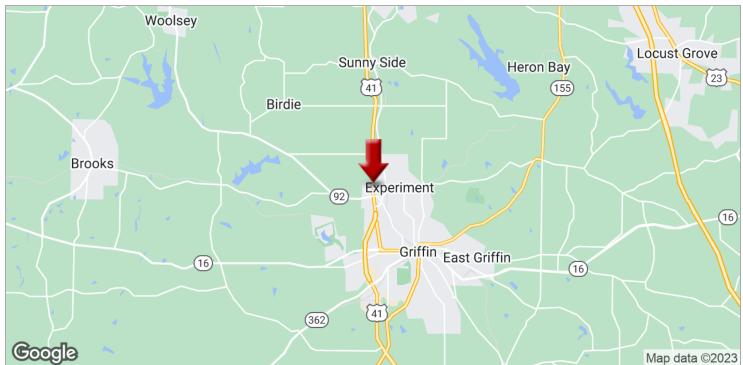

#### **LOCATION OVERVIEW**

The 2.18-acre property is located on the east side of N Expressway (GA Highway 41), just south of Luckie Street, a primary thoroughfare linking Griffin with the city of Atlanta, Hartsfield Airport and the surrounding metro communities. This corridor experiences a heavy amount of daily traffic and uses in the area include medical offices, restaurants, shopping centers, freestanding retail stores, offices, convenience stores, etc.