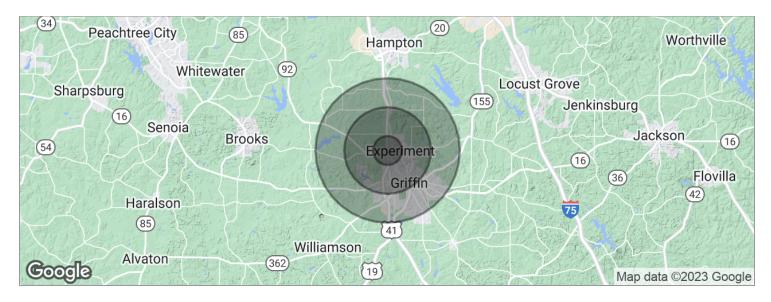

# PRIME COMMERCIAL 2.18-ACRE DEVELOPMENT SITE

COMMERCIAL

1690 N Expressway, Griffin, GA 30224

| POPULATION          | 1 MILE   | 3 MILES  | 5 MILES  |
|---------------------|----------|----------|----------|
| Total population    | 2,931    | 18,954   | 40,408   |
| Median age          | 32.2     | 33.5     | 35.7     |
| Median age (male)   | 31.0     | 31.6     | 33.7     |
| Median age (Female) | 33.6     | 35.3     | 37.4     |
| HOUSEHOLDS & INCOME | 1 MILE   | 3 MILES  | 5 MILES  |
| Total households    | 1,021    | 6,870    | 14,837   |
| # of persons per HH | 2.9      | 2.8      | 2.7      |
| Average HH income   | \$38,848 | \$40,656 | \$46,210 |
|                     |          |          |          |

<sup>\*</sup> Demographic data derived from 2020 ACS - US Census