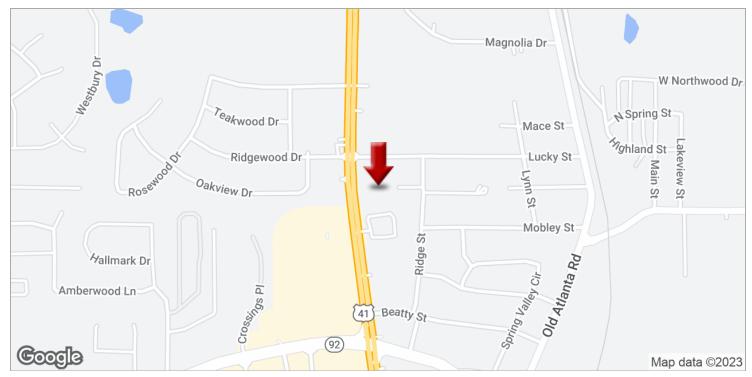

#### **LOCATION OVERVIEW**

The 2.18-acre property is located on the east side of N Expressway (GA Highway 41), just south of Luckie Street, a primary thoroughfare linking Griffin with the city of Atlanta, Hartsfield Airport and the surrounding metro communities. This corridor experiences a heavy amount of daily traffic and uses in the area include medical offices, restaurants, shopping centers, freestanding retail stores, offices, convenience stores, etc.