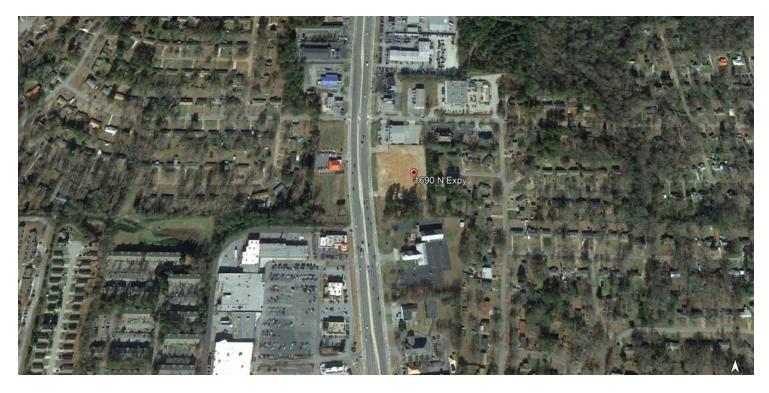

# PRIME COMMERCIAL 2.18-ACRE DEVELOPMENT SITE

1690 N Expressway, Griffin, GA 30224

#### **PROPERTY OVERVIEW**

Formerly, the property had been improved as a motel. The improvements have been removed and the site has been graded for future potential uses. With 341+/-feet of frontage on Hwy 41 and two separate entrances, great visibility and ease of access to the site create an excellent opportunity for new development.

#### **LOCATION OVERVIEW**

The 2.18-acre property is located on the east side of N Expressway (GA Highway 41), just south of Luckie Street, a primary thoroughfare linking Griffin with the city of Atlanta, Hartsfield Airport and the surrounding metro communities. This corridor experiences a heavy amount of daily traffic and uses in the area include medical offices, restaurants, shopping centers, freestanding retail stores, offices, convenience stores, etc.