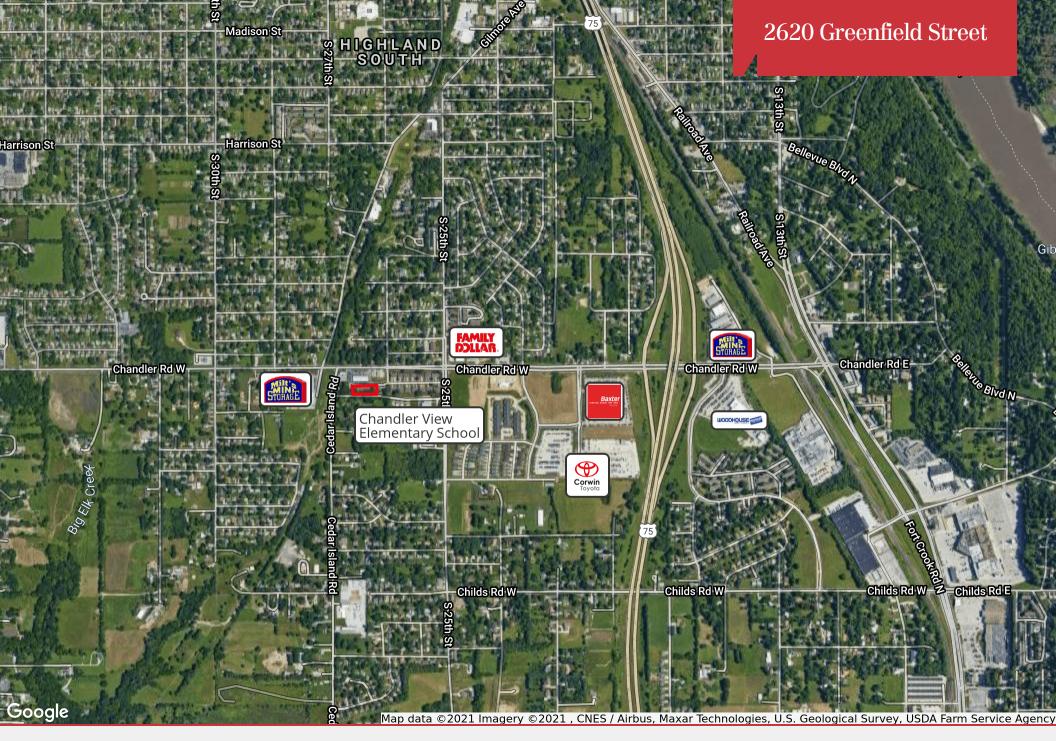

## **Location Details**

| Market                | Omaha/Counci<br>Bluffs        |
|-----------------------|-------------------------------|
| Submarket             | Bellevue                      |
| Cross<br>Streets      | Chandler Road 8<br>25th Stree |
| County                | Sarpy                         |
| Nearest<br>Interstate | I-80 & I-75                   |

#### **Demographics**

| <u> </u>          |          |          |          |
|-------------------|----------|----------|----------|
| Demographics      | 1 Mile   | 3 Miles  | 5 Miles  |
| Total Households  | 2,842    | 24,728   | 67,328   |
| Total Population  | 8,190    | 69,631   | 181,971  |
| Average HH Income | \$54,303 | \$54,337 | \$56,163 |
|                   |          |          |          |