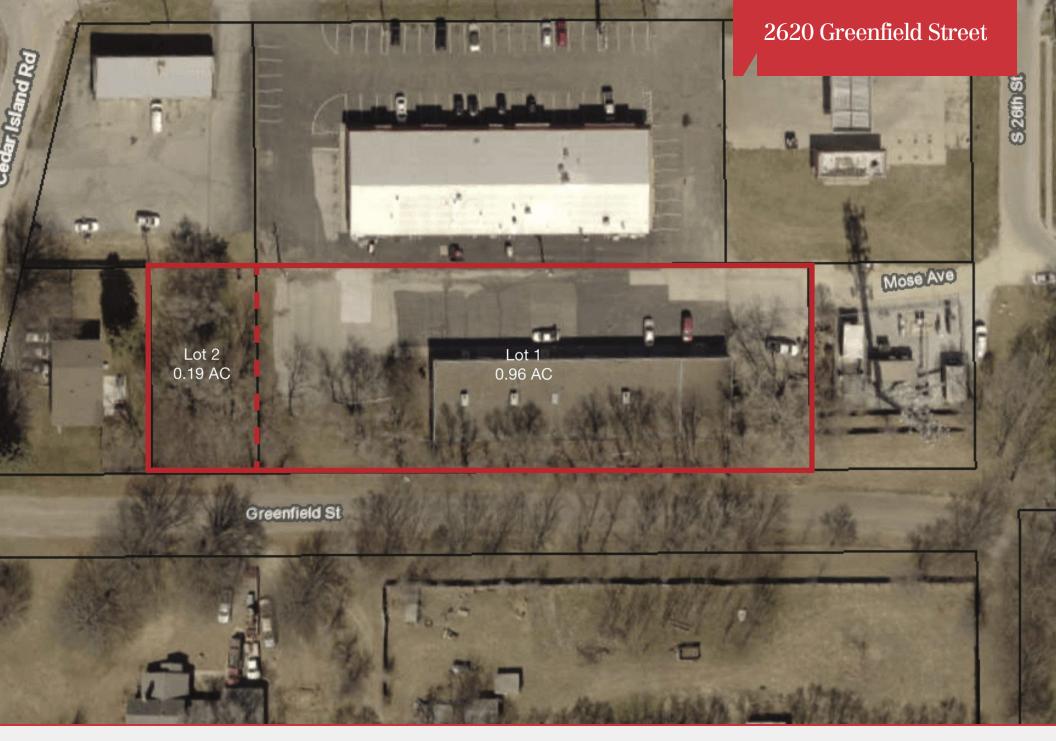

## 2620 Greenfield Street

#### **Building Details**

| Building Size          | 9,000 SF |
|------------------------|----------|
| Current Number of Bays | Four     |
| No. Grade Level Doors  | Three    |
| Warehouse Space        | 4,500 SF |
| Ceiling Height         | 16'      |
| Office Space           | 4,500 SF |
| Year Built             | 1991     |
| Restrooms              | Five     |
| Construction Status    | Existing |
| Construction Status    | LAISUNG  |

### **Property Details**

Lot Size

Zoning

Parking

Parking

Spaces

Ratio

#### 1.15 Acres Mark Commercial and **RS-72** Subr Fence Yard Yes Cross Stree Rail Access N/A Cour 14 Surface Spaces Near 1.56/1,000 SF