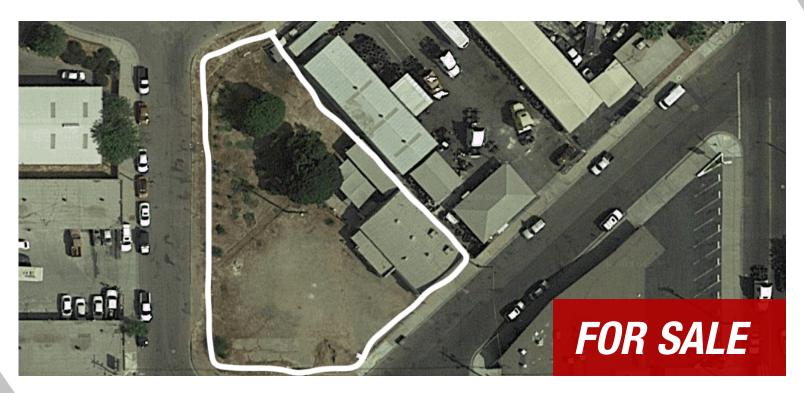

## 1332 W Belmont

Visalia, CA 400 E Main Street Visalia, CA 93291 www.kwcommercial.com/

Postage

- · Could be used as a storage, office, retail, automotive, general retail.
- · Property Is Located close to freeway 99
- · Property has driveway access in several places.
- · Property hooked up to water/sewer/electric