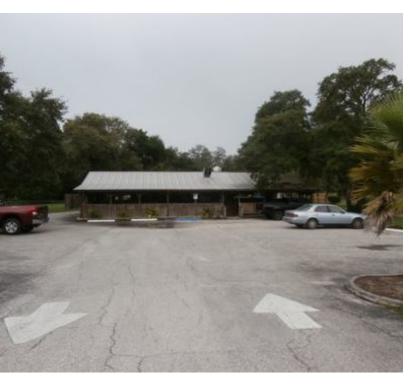

# PROPERTY OVERVIEW

Two Buildings for sale (store/restaurant and mobile home) on 1.40 ACRES! Zoned C1, and perfect location for retail uses. Restaurant with Indoor and outdoor seating. 72,040 SF Restaurant includes 1,000 SF Porch. Only restaurant on the street. Included in sale is Mobile Home. Plenty of parking.

#### PROPERTY DESCRIPTION

Two Buildings for sale (store/restaurant and mobile home) on 1.40 ACRES! Zoned C1, and perfect location for retail uses. Restaurant with Indoor and outdoor seating. 72,040 SF Restaurant includes 1,000 SF Porch. Only restaurant on the street. Included in sale is Mobile Home. Plenty of parking.

## **ADDITIONAL PHOTOS**