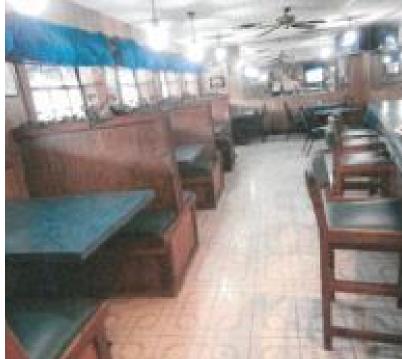

**PROPERTY DESCRIPTION**



#### PROPERTY DESCRIPTION

Two Buildings for sale (store/restaurant and mobile home) on 1.40 ACRES! Zoned C1, and perfect location for retail uses. Restaurant with Indoor and outdoor seating. 72,040 SF Restaurant includes 1,000 SF Porch. Only restaurant on the street. Included in sale is Mobile Home. Plenty of parking.

### **LOCATION DESCRIPTION**

72,040 SF Restaurant includes 1,000 SF Porch in Spring Hill, Florida

From Mariner Blvd and Spring Hill head south and cross over County Line Road property on right.

#### **EXTERIOR DESCRIPTION**

Concrete or Cinder Block

#### INTERIOR DESCRIPTION

Store has Plywood Panel and Manufacture Home has Drywall

**Swapna Shah** 

813.789.4142



15525 Shady Hills Road, Spring Hill, FL 34610

## **ADDITIONAL PHOTOS**







## **Swapna Shah**

813.789.4142

swapna@grimaldicommercialrealty.com

The information contained in this offering memorandum has been obtained from sources we believe reliable; however, Grimaldi Commercial Realty Corp. has not verified, and will not verify, any of the information contained herein, nor has Grimaldi Commercial Realty Corp. conducted any investigation regarding these matters and makes no warranty or representation whatsoever regarding the accuracy or completeness of the information provided. All potential buyers and tenants must take appropriate measures to verify all of the information set forth herein.



15525 Shady Hills Road, Spring Hill, FL 34610

### **LOCATION MAPS**



## **Swapna Shah**

813.789.4142

swapna@grimaldicommercialrealty.com

The information contained