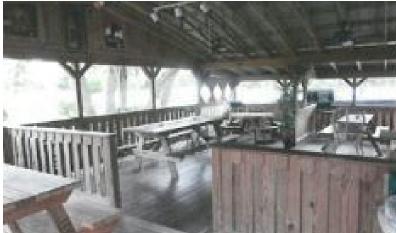

# PROPERTY OVERVIEW

Two Buildings for sale (store/restaurant and mobile home) on 1.40 ACRES! Zoned C1, and perfect location for retail uses. Restaurant with Indoor and outdoor seating. 72,040 SF Restaurant includes 1,000 SF Porch. Only restaurant on the street. Included in sale is Mobile Home. Plenty of parking.

#### PROPERTY DESCRIPTION

Two Buildings for sale (store/restaurant and mobile home) on 1.40 ACRES! Zoned C1, and perfect location for retail uses. Restaurant with Indoor and outdoor seating. 72,040 SF Restaurant includes 1,000 SF Porch. Only restaurant on the street. Included in sale is Mobile Home. Plenty of parking.