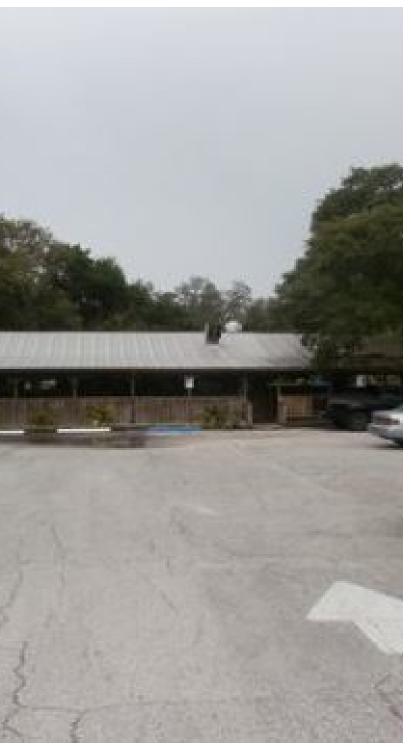

# PROPERTY OVERVIEW

Two Buildings for sale (store/restaurant and mobile home) on 1.40 ACRES! Zoned C1, and perfect location for retail uses. Restaurant with Indoor and outdoor seating. 72,040 SF Restaurant includes 1,000 SF Porch. Only restaurant on the street. Included in sale is Mobile Home. Plenty of parking.

#### PROPERTY DESCRIPTION

Two Buildings for sale (store/restaurant and mobile home) on 1.40 ACRES! Zoned C1, and perfect location for retail uses. Restaurant with Indoor and outdoor seating. 72,040 SF Restaurant includes 1,000 SF Porch. Only restaurant on the street. Included in sale is Mobile Home. Plenty of parking.

### **LOCATION DESCRIPTION**

72,040 SF Restaurant includes 1,000 SF Porch in Spring Hill, Florida

From Mariner Blvd and Spring Hill head south and cross over County Line Road property on right.