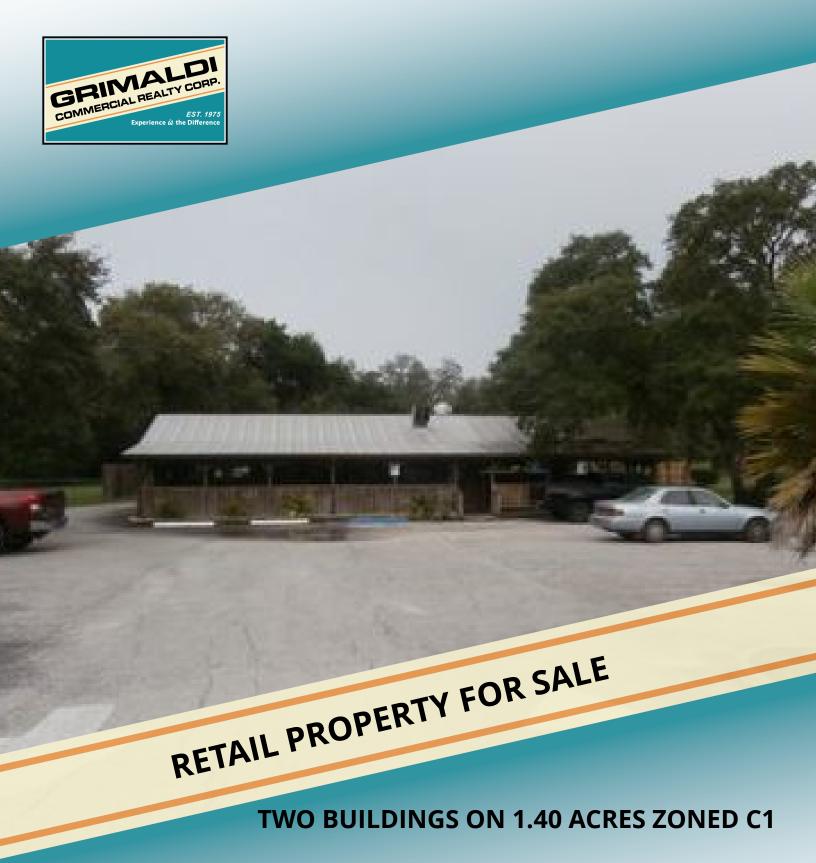

# PROPERTY OVERVIEW

Two Buildings for sale (store/restaurant and mobile home) on 1.40 ACRES! Zoned C1, and perfect location for retail uses. Restaurant with Indoor and outdoor seating. 72,040 SF Restaurant includes 1,000 SF Porch. Only restaurant on the street. Included in sale is Mobile Home. Plenty of parking.

### **SALE HIGHLIGHTS**

- C1 zoning allows many uses.
- 2 Buildings for sale
- 72,040 SF Restaurant/Retail includes 1,000 SF
   Porch
- Mobile Home
- Restaurant with Indoor and outdoor seating
- Only restaurant on the street
- Plenty of parking

#### PROPERTY DESCRIPTION

Two Buildings for sale (store/restaurant and mobile home) on 1.40 ACRES! Zoned C1, and perfect location for retail uses. Restaurant with Indoor and outdoor seating. 72,040 SF Restaurant includes 1,000 SF Porch. Only restaurant on the street. Included in sale is Mobile Home. Plenty of parking.