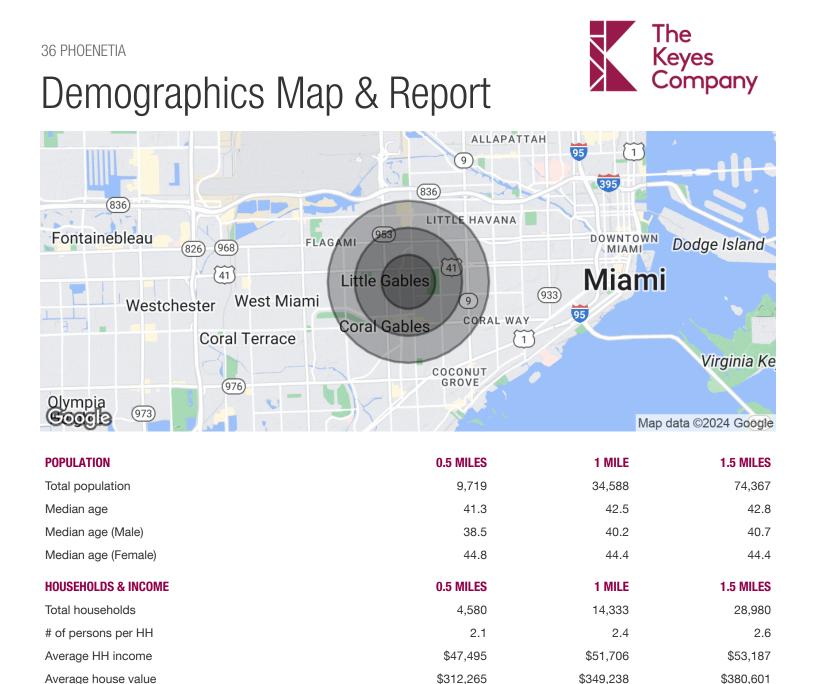

100% fee simple interest in a 6 unit hospitality community, located in the heart of Coral Gables..

This "one of a kind" listing offers a unique opportunity for an investor to acquire a well maintained and fully updated income producing property. This is a rare and much coveted investment in the city beautiful. Strong demand for this type of product. Fully automated, easily managed. Closely located to the airport, downtown, and other main city areas. All funishings and accessories are included with the sale

#### PROPERTY HIGHLIGHTS

- · Centrally located in the Heart of Coral Gables
- Fully updated and furnished
- Lush landscaping
- Historical landmark
- Lush landscaping
- Balconies in some units

**36 PHOENETIA** 

# Additional Photos









#### **36 PHOENETIA**



## Location Map





\* Demographic data derived from 2020 ACS - US Census