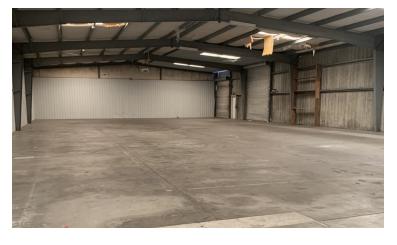

## PROPERTY OVERVIEW

Clear span warehouse. Located just north of Downtown Sarasota. 2,000 +/-SF office located in the middle of the warehouse. Insulated walls and ceiling. Truck well located at the end of the building with great street access. Plenty of ample parking.

- 12' X 14' roll up doors
- AC in office
- 3 steel entry doors
- 1 glass entry door leading into office
- · Dock high truck well
- 2 restrooms
- 1 Break room
- 2 private offices