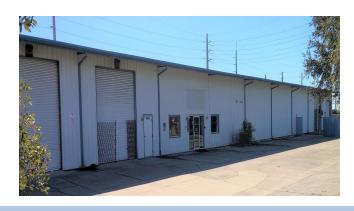

## LARGE INDUSTRIAL SPACE FOR LEASE 1940 13th Street Sgrasota, FL 34236

## PROPERTY OVERVIEW

Clear span warehouse. Located just north of Downtown Sarasota. 2,000 +/-SF office located in the middle of the warehouse. Insulated walls and ceiling. Truck well located at the end of the building with great street access. Plenty of ample parking.