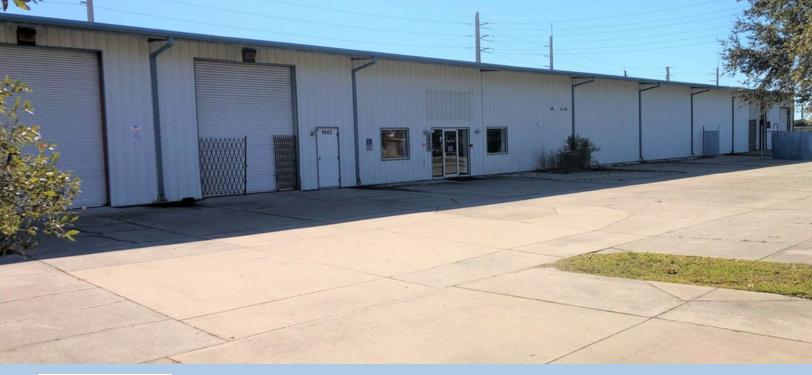

## LARGE INDUSTRIAL SPACE FOR LEASE 1940 13th Street Sgrasota, FL 34236

## PROPERTY OVERVIEW

Clear span warehouse. Located just north of Downtown Sarasota. 2,000 +/-SF office located in the middle of the warehouse. Insulated walls and ceiling. Truck well located at the end of the building with great street access. Plenty of ample parking.

- 12' X 14' roll up doors
- AC in office
- 3 steel entry doors
- 1 glass entry door leading into office
- · Dock high truck well
- 2 restrooms
- 1 Break room
- 2 private offices