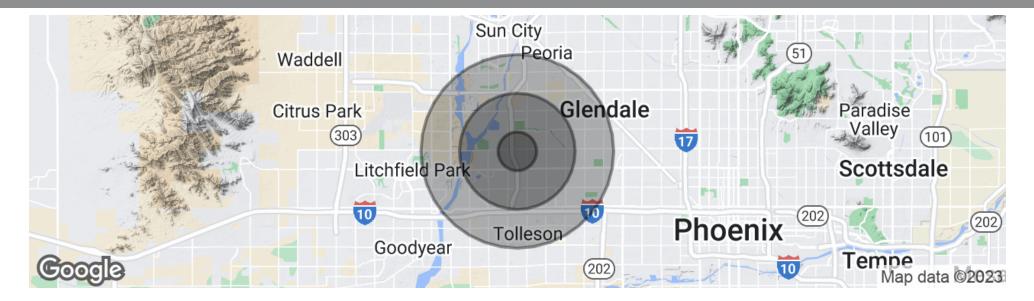

### **PROPERTY HIGHLIGHTS**

- 1,600 SF endodontics and maxillofacial surgeon suite
- 1,600 SF orthodontics suite
- Covered parking, (5.6:1000 parking ratio), building, & monument signage included
- Immediate access to Loop 101 Agua Fria Freeway
- Dynamic area with restaurants, shopping, medical, dental, & 1 mile south of Sate Farm Stadium
- Great demographics with population exceeding 100,000 in 3-mile radius.
- Owner Agent

| POPULATION                            | 1 MILE              | 3 MILES               | 5 MILES               |
|---------------------------------------|---------------------|-----------------------|-----------------------|
| Total population                      | 7,018               | 100,444               | 287,482               |
| Median age                            | 28.0                | 27.4                  | 28.2                  |
| Median age (Male)                     | 28.1                | 26.5                  | 27.3                  |
| Median age (Female)                   | 28.1                | 28.2                  | 29.0                  |
|                                       |                     |                       |                       |
| HOUSEHOLDS & INCOME                   | 1 MILE              | 3 MILES               | 5 MILES               |
| HOUSEHOLDS & INCOME  Total households | <b>1 MILE</b> 2,174 | <b>3 MILES</b> 29,158 | <b>5 MILES</b> 86,828 |
|                                       |                     |                       |                       |
| Total households                      | 2,174               | 29,158                | 86,828                |