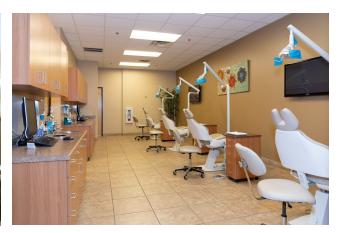

### **PROPERTY OVERVIEW**

Fantastic investment opportunity in orthodontic and dental suites that are 100% leased with 4-6 years remaining on the lease with options to extend. Tenants are well-established orthodontic/ dental practices. Covered parking, plus building and monument signage included. Adjacent to restaurants, shopping, medical & more.

### **PROPERTY HIGHLIGHTS**

- 1,600 SF endodontics and maxillofacial surgeon suite
- 1,600 SF orthodontics suite
- Covered parking, (5.6:1000 parking ratio), building, & monument signage included
- Immediate access to Loop 101 Agua Fria Freeway
- Dynamic area with restaurants, shopping, medical, dental, & 1 mile south of Sate Farm Stadium
- Great demographics with population exceeding 100,000 in 3-mile radius.
- Owner Agent