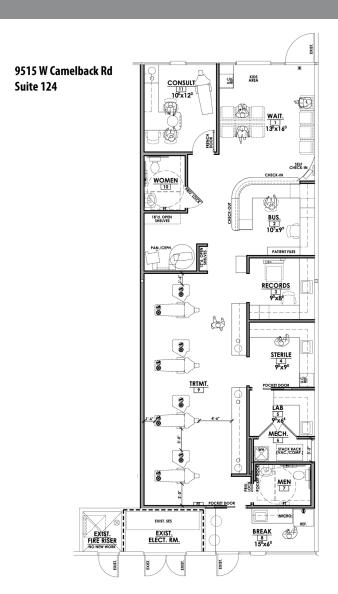

### **PROPERTY HIGHLIGHTS**

- 1,600 SF endodontics and maxillofacial surgeon suite
- 1,600 SF orthodontics suite
- Covered parking, (5.6:1000 parking ratio), building, & monument signage included
- Immediate access to Loop 101 Agua Fria Freeway
- Dynamic area with restaurants, shopping, medical, dental, & 1 mile south of Sate Farm Stadium
- Great demographics with population exceeding 100,000 in 3-mile radius.
- Owner Agent

### Rent Roll

| Tenant                                 | Suite   | SF       | P/SF        | Lease Start | Lease End  | Mo | onthly Rent | Annual Rent     |
|----------------------------------------|---------|----------|-------------|-------------|------------|----|-------------|-----------------|
| New Image Orthodontics                 | Ste 124 | 1,600 SF | \$<br>30.55 | 10/1/2021   | 9/30/2022  | \$ | 4,073.00    | \$<br>48,876.00 |
|                                        |         |          | \$<br>31.15 | 10/1/2022   | 9/30/2023  | \$ | 4,153.00    | \$<br>49,836.00 |
|                                        |         |          | \$<br>31.38 | 10/1/2023   | 9/30/2024  | \$ | 4,235.00    | \$<br>50,820.00 |
|                                        |         |          | \$<br>32.39 | 10/1/2024   | 9/30/2025  | \$ | 4,318.00    | \$<br>51,816.00 |
|                                        |         |          | \$<br>32.64 | 10/1/2025   | 9/30/2026  | \$ | 4,403.00    | \$<br>52,836.00 |
|                                        |         |          | \$<br>33.68 | 10/1/2026   | 9/30/2027  | \$ | 4,490.00    | \$<br>53,880.00 |
|                                        |         |          | \$<br>33.96 | 10/1/2027   | 12/31/2027 | \$ | 4,578.00    | \$<br>13,584.00 |
|                                        |         |          |             |             |            |    |             |                 |
| West Valley Endodontics & Oral Surgery | Ste 122 | 1,600 SF | \$<br>29.68 | 1/1/2022    | 12/31/2022 | \$ | 3,957.00    | \$<br>47,484.00 |
|                                        |         |          | \$<br>30.26 | 1/1/2023    | 12/31/2023 | \$ | 4,035.00    | \$<br>48,420.00 |
|                                        |         |          | \$<br>31.16 | 1/1/2024    | 12/31/2024 | \$ | 4,155.00    | \$<br>49,860.00 |
|                                        |         |          | \$<br>32.09 | 1/1/2025    | 12/31/2025 | \$ | 4,278.00    | \$<br>51,336.00 |
|                                        |         |          |             |             |            |    |             |                 |