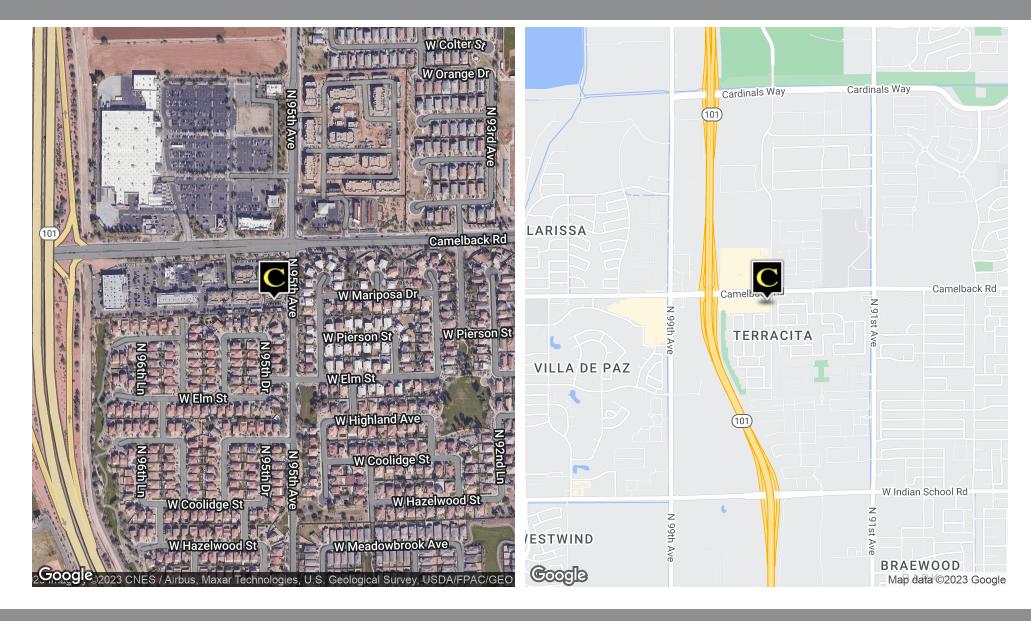

### PROPERTY SUMMARY

**Sale Price:** \$1,752,000

**Cap Rate:** 5.5%

**NOI:** \$93,360

**Total SF:** 3,200 SF

Zoning: C-2

Cross Streets: SWC Camelback Rd & 95th Ave

### **PROPERTY OVERVIEW**

Fantastic investment opportunity in orthodontic and dental suites that are 100% leased with 4-6 years remaining on the lease with options to extend. Tenants are well-established orthodontic/ dental practices. Covered parking, plus building and monument signage included. Adjacent to restaurants, shopping, medical & more.