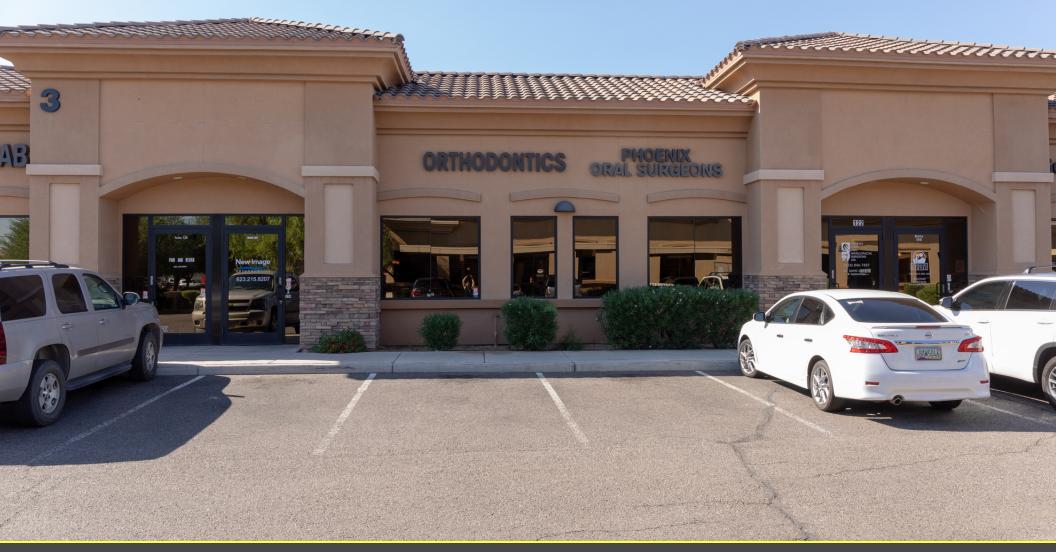

### **PROPERTY OVERVIEW**

Fantastic investment opportunity in orthodontic and dental suites that are 100% leased with 4-6 years remaining on the lease with options to extend. Tenants are well-established orthodontic/ dental practices. Covered parking, plus building and monument signage included. Adjacent to restaurants, shopping, medical & more.

### **PROPERTY HIGHLIGHTS**

- 1,600 SF endodontics and maxillofacial surgeon suite
- 1,600 SF orthodontics suite
- Covered parking, (5.6:1000 parking ratio), building, & monument signage included
- Immediate access to Loop 101 Agua Fria Freeway
- Dynamic area with restaurants, shopping, medical, dental, & 1 mile south of Sate Farm Stadium
- Great demographics with population exceeding 100,000 in 3-mile radius.
- Owner Agent