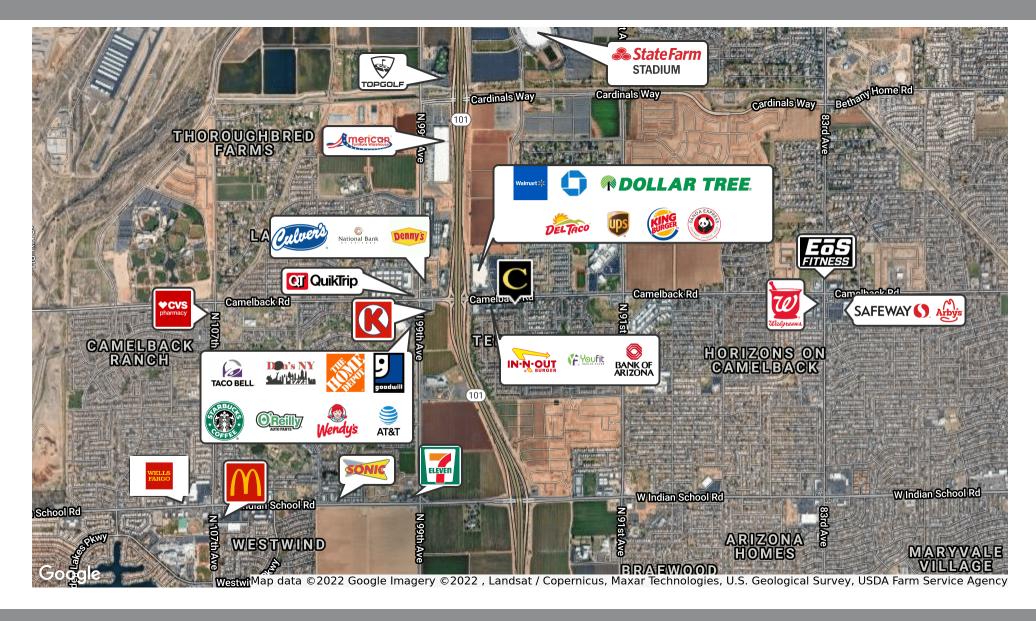

### **PROPERTY OVERVIEW**

Fantastic investment opportunity in orthodontic and dental suites that are 100% leased with 4-6 years remaining on the lease with options to extend. Tenants are well-established orthodontic/ dental practices. Covered parking, plus building and monument signage included. Adjacent to restaurants, shopping, medical & more.

### **PROPERTY HIGHLIGHTS**

- 1,600 SF endodontics and maxillofacial surgeon suite
- 1,600 SF orthodontics suite
- Covered parking, (5.6:1000 parking ratio), building, & monument signage included
- Immediate access to Loop 101 Agua Fria Freeway
- Dynamic area with restaurants, shopping, medical, dental, & 1 mile south of Sate Farm Stadium
- Great demographics with population exceeding 100,000 in 3-mile radius.
- Owner Agent