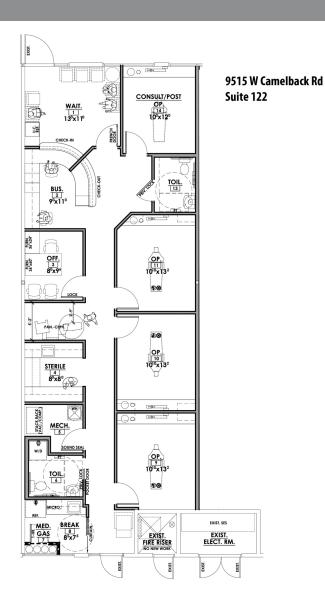

### **PROPERTY HIGHLIGHTS**

- 1,600 SF endodontics and maxillofacial surgeon suite
- 1,600 SF orthodontics suite
- Covered parking, (5.6:1000 parking ratio), building, & monument signage included
- Immediate access to Loop 101 Agua Fria Freeway
- Dynamic area with restaurants, shopping, medical, dental, & 1 mile south of Sate Farm Stadium
- Great demographics with population exceeding 100,000 in 3-mile radius.
- Owner Agent

### Rent Roll

| Tenant                                 | Suite   | SF       | P/SF        | Lease Start | Lease End  | Mo | onthly Rent | Annual Rent     |
|----------------------------------------|---------|----------|-------------|-------------|------------|----|-------------|-----------------|
| New Image Orthodontics                 | Ste 124 | 1,600 SF | \$<br>30.55 | 10/1/2021   | 9/30/2022  | \$ | 4,073.00    | \$<br>48,876.00 |
|                                        |         |          | \$<br>31.15 | 10/1/2022   | 9/30/2023  | \$ | 4,153.00    | \$<br>49,836.00 |
|                                        |         |          | \$<br>31.38 | 10/1/2023   | 9/30/2024  | \$ | 4,235.00    | \$<br>50,820.00 |
|                                        |         |          | \$<br>32.39 | 10/1/2024   | 9/30/2025  | \$ | 4,318.00    | \$<br>51,816.00 |
|                                        |         |          | \$<br>32.64 | 10/1/2025   | 9/30/2026  | \$ | 4,403.00    | \$<br>52,836.00 |
|                                        |         |          | \$<br>33.68 | 10/1/2026   | 9/30/2027  | \$ | 4,490.00    | \$<br>53,880.00 |
|                                        |         |          | \$<br>33.96 | 10/1/2027   | 12/31/2027 | \$ | 4,578.00    | \$<br>13,584.00 |
|                                        |         |          |             |             |            |    |             |                 |
| West Valley Endodontics & Oral Surgery | Ste 122 | 1,600 SF | \$<br>29.68 | 1/1/2022    | 12/31/2022 | \$ | 3,957.00    | \$<br>47,484.00 |
|                                        |         |          | \$<br>30.26 | 1/1/2023    | 12/31/2023 | \$ | 4,035.00    | \$<br>48,420.00 |
|                                        |         |          | \$<br>31.16 | 1/1/2024    | 12/31/2024 | \$ | 4,155.00    | \$<br>49,860.00 |
|                                        |         |          | \$<br>32.09 | 1/1/2025    | 12/31/2025 | \$ | 4,278.00    | \$<br>51,336.00 |
|                                        |         |          |             |             |            |    |             |                 |