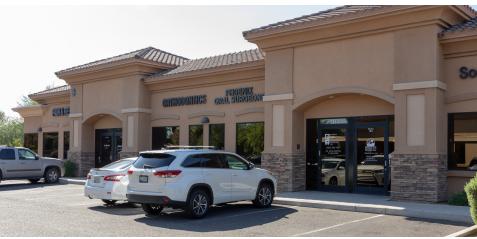

### **PROPERTY OVERVIEW**

Fantastic investment opportunity in orthodontic and dental suites that are 100% leased with 4-6 years remaining on the lease with options to extend. Tenants are well-established orthodontic/ dental practices. Covered parking, plus building and monument signage included. Adjacent to restaurants, shopping, medical & more.

### **PROPERTY HIGHLIGHTS**

- 1,600 SF endodontics and maxillofacial surgeon suite
- 1,600 SF orthodontics suite
- Covered parking, (5.6:1000 parking ratio), building, & monument signage included
- Immediate access to Loop 101 Agua Fria Freeway
- Dynamic area with restaurants, shopping, medical, dental, & 1 mile south of Sate Farm Stadium
- Great demographics with population exceeding 100,000 in 3-mile radius.
- Owner Agent