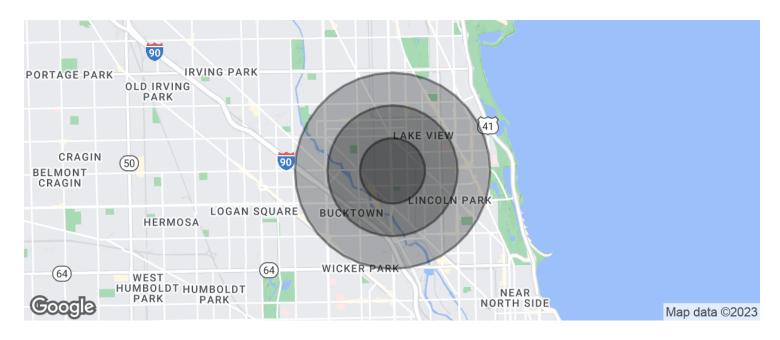

### MIKUS KINS

2753 N ASHLAND AVE, CHICAGO, IL 60614

| POPULATION                            | 0.5 MILES              | 1 MILE           | 1.5 MILES               |
|---------------------------------------|------------------------|------------------|-------------------------|
| Total population                      | 14,235                 | 62,084           | 144,366                 |
| Median age                            | 31.5                   | 30.9             | 30.1                    |
| Median age (Male)                     | 31.4                   | 31.2             | 30.6                    |
| Median age (Female)                   | 32.1                   | 30.9             | 29.6                    |
|                                       |                        |                  |                         |
| HOUSEHOLDS & INCOME                   | 0.5 MILES              | 1 MILE           | 1.5 MILES               |
| HOUSEHOLDS & INCOME  Total households | <b>0.5 MILES</b> 6,349 | 1 MILE<br>26,910 | <b>1.5 MILES</b> 64,486 |
|                                       |                        |                  |                         |
| Total households                      | 6,349                  | 26,910           | 64,486                  |