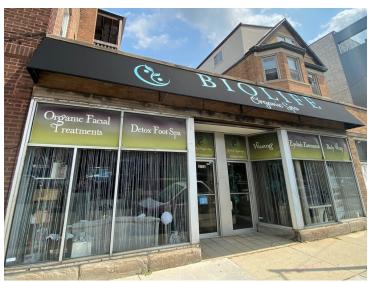

### **PROPERTY OVERVIEW**

Are you ready to work for yourself? Do you want to own and run a very profitable business? Not interested in heading downtown to work in an office? Presenting an incredible opportunity to own a very successful turn-key spa with a dedicated book of business. This Organic Spa provides a sanctuary with a modern and environmentally friendly edge. The full-service business offers facials/photofacials, laser vein and hair removal, laser skin rejuvenation, body contouring, infrared aromatherapy body wrap, eyelash extensions, tine and perm, organic spray tanning, detox foot spa, waxing, makeup and much more. Annual gross sales are around \$300,000, rent is only \$1,360 per month and over \$225,000 in new Spa equipment is included in the price. This includes a 2019 purchased Horizon multifunctional laser system, Viora Reaction contouring and facial machine and a Thermojet Morfologic Infrared Body Slimming Wrap system, along with, 2022 purchases of ENSlim fat burning and muscle building machine, a Mirconeedling with RF machine and a Microdermabrasion with Diamond Tip system - plus over \$10,000 in inventory. Located in Lincoln Park surrounded by new luxury residential developments and on a street with over 46,000+ vehicles per day. This is your chance to own a very successful cash flowing business.