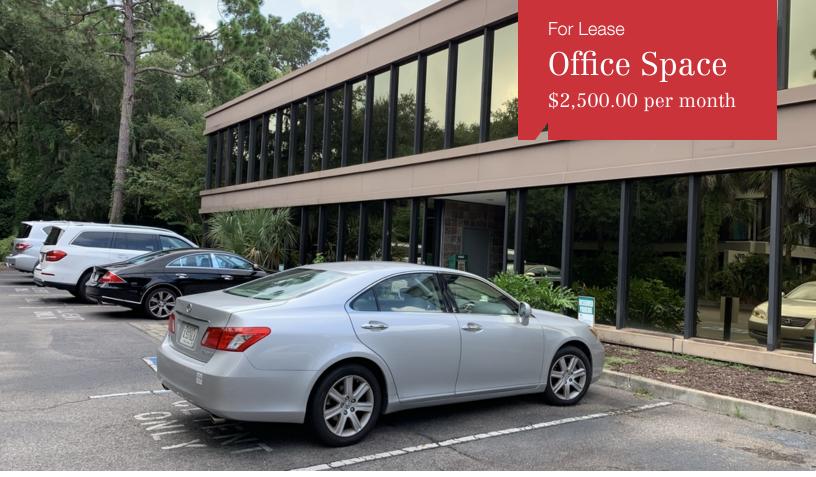

## Very Attractive Office Space on South End of Hilton Head

7 Office Way Hilton Head Island, South Carolina 29928

## **Property Highlights**

- Great location just off Pope Avenue on the south end close to the new USCB Hilton Head Campus
- Sublease available with furniture included
- Gross Lease Rate includes all NNN costs and power internet not included
- Four large executive offices, small offices, open work area, server room, storage room, restroom with shower, as well as shared restrooms and shared kitchenette
- · Health Club on the first floor of the office building
- Ample parking
- Ready for occupancy
- Sublet to expire April 30th, 2022

| OFFERING SUMMARY |                   |  |
|------------------|-------------------|--|
| Available SF     | Approx. 1,700 SF  |  |
| Lease Rate       | \$2,500 per month |  |

| DEMOGRAPHICS |            |                   |
|--------------|------------|-------------------|
| Stats        | Population | Avg. HH<br>Income |
| 3 Miles      | 13,472     | \$101,023         |
| 5 Miles      | 26,438     | \$104,386         |
| 15 Miles     | 88,243     | \$92,018          |