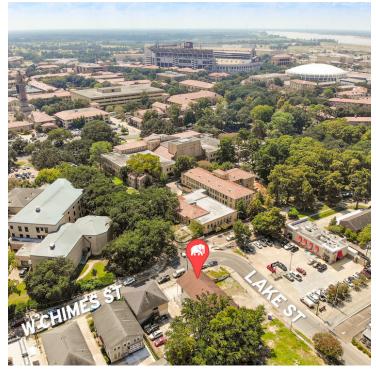

### **PROPERTY OVERVIEW**

This supremely located retail space is currently being renovated and is now available for lease. It is zoned for Commercial Alcoholic Beverage (CAB-2), and features ±6,000 SF of retail space at the Northgate of LSU. With the high volume of foot traffic and campus activity, this space is ideal for a restaurant or bar/lounge concept seeking maximum exposure to the college demographic. The property is two stories, features a patio space, and is on a prominent corner across from the LSU Infirmary and Newk's Eatery. Minimal parking available behind building on site.

#### PROPERTY HIGHLIGHTS

- Across W Chimes St from LSU's Campus
- ±6,000 SF
- Already zoned CAB-2
- Two stories + Patio space
- Tenant Improvement Packages for qualified tenants

MAP DATA ©2019 GOOGLE

| POPULATION                            | 1 MILE          | 3 MILES               | 5 MILES               |
|---------------------------------------|-----------------|-----------------------|-----------------------|
| Total population                      | 12,226          | 62,235                | 133,099               |
| Median age                            | 24.2            | 29.5                  | 31.5                  |
| Median age (Male)                     | 24.4            | 29.0                  | 30.0                  |
| Median age (Female)                   | 24.1            | 30.4                  | 33.2                  |
|                                       |                 |                       |                       |
| HOUSEHOLDS & INCOME                   | 1 MILE          | 3 MILES               | 5 MILES               |
| HOUSEHOLDS & INCOME  Total households | 1 MILE<br>3,602 | <b>3 MILES</b> 24,770 | <b>5 MILES</b> 52,774 |
|                                       |                 |                       |                       |
| Total households                      | 3,602           | 24,770                | 52,774                |