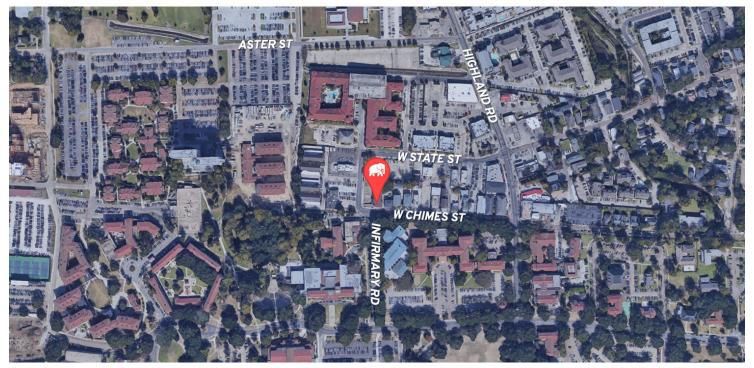

### **PROPERTY OVERVIEW**

This supremely located retail space is currently being renovated and is now available for lease. It is zoned for Commercial Alcoholic Beverage (CAB-2), and features ±6,000 SF of retail space at the Northgate of LSU. With the high volume of foot traffic and campus activity, this space is ideal for a restaurant or bar/lounge concept seeking maximum exposure to the college demographic. The property is two stories, features a patio space, and is on a prominent corner across from the LSU Infirmary and Newk's Eatery. Minimal parking available behind building on site.

#### PROPERTY HIGHLIGHTS

- Across W Chimes St from LSU's Campus
- ±6,000 SF
- Already zoned CAB-2
- Two stories + Patio space
- Tenant Improvement Packages for qualified tenants

MAP DATA ©2019 GOOGLE

| POPULATION                            | 1 MILE          | 3 MILES               | 5 MILES               |
|---------------------------------------|-----------------|-----------------------|-----------------------|
| Total population                      | 12,226          | 62,235                | 133,099               |
| Median age                            | 24.2            | 29.5                  | 31.5                  |
| Median age (Male)                     | 24.4            | 29.0                  | 30.0                  |
| Median age (Female)                   | 24.1            | 30.4                  | 33.2                  |
|                                       |                 |                       |                       |
| HOUSEHOLDS & INCOME                   | 1 MILE          | 3 MILES               | 5 MILES               |
| HOUSEHOLDS & INCOME  Total households | 1 MILE<br>3,602 | <b>3 MILES</b> 24,770 | <b>5 MILES</b> 52,774 |
|                                       |                 |                       |                       |
| Total households                      | 3,602           | 24,770                | 52,774                |