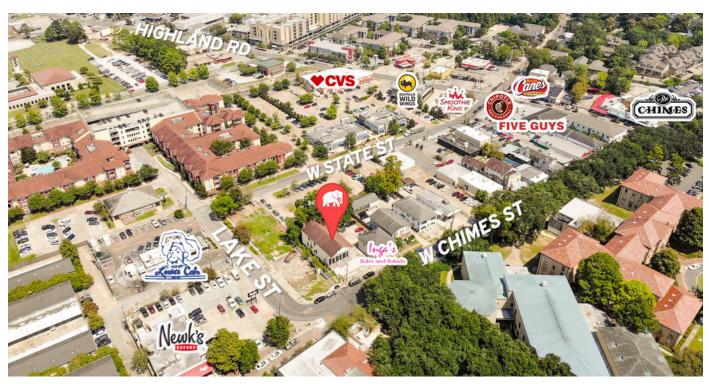

### **PROPERTY OVERVIEW**

This supremely located retail space is currently being renovated and is now available for lease. It is zoned for Commercial Alcoholic Beverage (CAB-2), and features ±6,000 SF of retail space at the Northgate of LSU. With the high volume of foot traffic and campus activity, this space is ideal for a restaurant or bar/lounge concept seeking maximum exposure to the college demographic. The property is two stories, features a patio space, and is on a prominent corner across from the LSU Infirmary and Newk's Eatery. Minimal parking available behind building on site.

#### PROPERTY HIGHLIGHTS

- Across W Chimes St from LSU's Campus
- ±6,000 SF
- Already zoned CAB-2
- Two stories + Patio space
- Tenant Improvement Packages for qualified tenants

MAP DATA ©2019 GOOGLE

| POPULATION                            | 1 MILE          | 3 MILES               | 5 MILES               |
|---------------------------------------|-----------------|-----------------------|-----------------------|
| Total population                      | 12,226          | 62,235                | 133,099               |
| Median age                            | 24.2            | 29.5                  | 31.5                  |
| Median age (Male)                     | 24.4            | 29.0                  | 30.0                  |
| Median age (Female)                   | 24.1            | 30.4                  | 33.2                  |
|                                       |                 |                       |                       |
| HOUSEHOLDS & INCOME                   | 1 MILE          | 3 MILES               | 5 MILES               |
| HOUSEHOLDS & INCOME  Total households | 1 MILE<br>3,602 | <b>3 MILES</b> 24,770 | <b>5 MILES</b> 52,774 |
|                                       |                 |                       |                       |
| Total households                      | 3,602           | 24,770                | 52,774                |