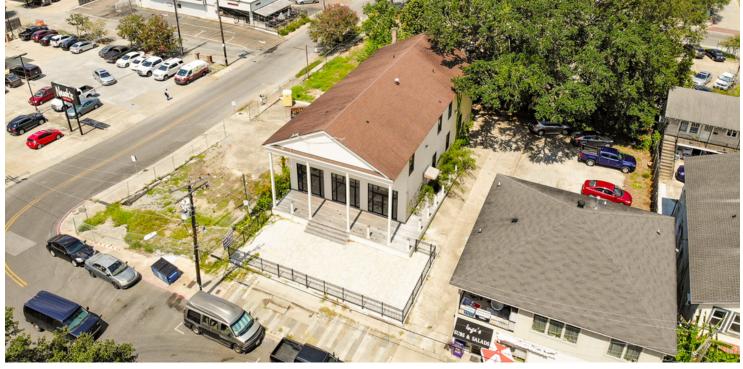

### **PROPERTY OVERVIEW**

This supremely located retail space is currently being renovated and is now available for lease. It is zoned for Commercial Alcoholic Beverage (CAB-2), and features ±6,000 SF of retail space at the Northgate of LSU. With the high volume of foot traffic and campus activity, this space is ideal for a restaurant or bar/lounge concept seeking maximum exposure to the college demographic. The property is two stories, features a patio space, and is on a prominent corner across from the LSU Infirmary and Newk's Eatery. Minimal parking available behind building on site.

#### PROPERTY HIGHLIGHTS

- Across W Chimes St from LSU's Campus
- ±6,000 SF
- Already zoned CAB-2
- Two stories + Patio space
- Tenant Improvement Packages for qualified tenants

MAP DATA ©2019 GOOGLE

| POPULATION                            | 1 MILE          | 3 MILES               | 5 MILES               |
|---------------------------------------|-----------------|-----------------------|-----------------------|
| Total population                      | 12,226          | 62,235                | 133,099               |
| Median age                            | 24.2            | 29.5                  | 31.5                  |
| Median age (Male)                     | 24.4            | 29.0                  | 30.0                  |
| Median age (Female)                   | 24.1            | 30.4                  | 33.2                  |
|                                       |                 |                       |                       |
| HOUSEHOLDS & INCOME                   | 1 MILE          | 3 MILES               | 5 MILES               |
| HOUSEHOLDS & INCOME  Total households | 1 MILE<br>3,602 | <b>3 MILES</b> 24,770 | <b>5 MILES</b> 52,774 |
|                                       |                 |                       |                       |
| Total households                      | 3,602           | 24,770                | 52,774                |