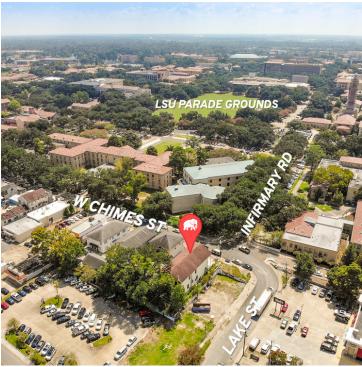

### **PROPERTY OVERVIEW**

This supremely located retail space is currently being renovated and is now available for lease. It is zoned for Commercial Alcoholic Beverage (CAB-2), and features ±6,000 SF of retail space at the Northgate of LSU. With the high volume of foot traffic and campus activity, this space is ideal for a restaurant or bar/lounge concept seeking maximum exposure to the college demographic. The property is two stories, features a patio space, and is on a prominent corner across from the LSU Infirmary and Newk's Eatery. Minimal parking available behind building on site.

#### PROPERTY HIGHLIGHTS

- Across W Chimes St from LSU's Campus
- ±6,000 SF
- Already zoned CAB-2
- Two stories + Patio space
- Tenant Improvement Packages for qualified tenants

MAP DATA ©2019 GOOGLE

| POPULATION                            | 1 MILE          | 3 MILES               | 5 MILES               |
|---------------------------------------|-----------------|-----------------------|-----------------------|
| Total population                      | 12,226          | 62,235                | 133,099               |
| Median age                            | 24.2            | 29.5                  | 31.5                  |
| Median age (Male)                     | 24.4            | 29.0                  | 30.0                  |
| Median age (Female)                   | 24.1            | 30.4                  | 33.2                  |
|                                       |                 |                       |                       |
| HOUSEHOLDS & INCOME                   | 1 MILE          | 3 MILES               | 5 MILES               |
| HOUSEHOLDS & INCOME  Total households | 1 MILE<br>3,602 | <b>3 MILES</b> 24,770 | <b>5 MILES</b> 52,774 |
|                                       |                 |                       |                       |
| Total households                      | 3,602           | 24,770                | 52,774                |