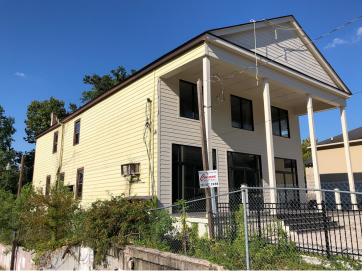

### **PROPERTY OVERVIEW**

This supremely located retail space is currently being renovated and is now available for lease. It is zoned for Commercial Alcoholic Beverage (CAB-2), and features ±6,000 SF of retail space at the Northgate of LSU. With the high volume of foot traffic and campus activity, this space is ideal for a restaurant or bar/lounge concept seeking maximum exposure to the college demographic. The property is two stories, features a patio space, and is on a prominent corner across from the LSU Infirmary and Newk's Eatery. Minimal parking available behind building on site.

#### PROPERTY HIGHLIGHTS

- Across W Chimes St from LSU's Campus
- ±6,000 SF
- Already zoned CAB-2
- Two stories + Patio space
- Tenant Improvement Packages for qualified tenants

MAP DATA ©2019 GOOGLE

| POPULATION                            | 1 MILE          | 3 MILES               | 5 MILES               |
|---------------------------------------|-----------------|-----------------------|-----------------------|
| Total population                      | 12,226          | 62,235                | 133,099               |
| Median age                            | 24.2            | 29.5                  | 31.5                  |
| Median age (Male)                     | 24.4            | 29.0                  | 30.0                  |
| Median age (Female)                   | 24.1            | 30.4                  | 33.2                  |
|                                       |                 |                       |                       |
| HOUSEHOLDS & INCOME                   | 1 MILE          | 3 MILES               | 5 MILES               |
| HOUSEHOLDS & INCOME  Total households | 1 MILE<br>3,602 | <b>3 MILES</b> 24,770 | <b>5 MILES</b> 52,774 |
|                                       |                 |                       |                       |
| Total households                      | 3,602           | 24,770                | 52,774                |