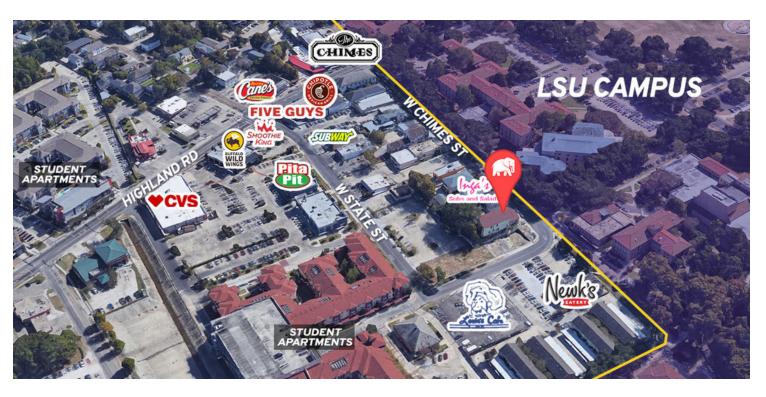

### **PROPERTY OVERVIEW**

This supremely located retail space is currently being renovated and is now available for lease. It is zoned for Commercial Alcoholic Beverage (CAB-2), and features ±6,000 SF of retail space at the Northgate of LSU. With the high volume of foot traffic and campus activity, this space is ideal for a restaurant or bar/lounge concept seeking maximum exposure to the college demographic. The property is two stories, features a patio space, and is on a prominent corner across from the LSU Infirmary and Newk's Eatery. Minimal parking available behind building on site.

#### PROPERTY HIGHLIGHTS

- Across W Chimes St from LSU's Campus
- ±6,000 SF
- Already zoned CAB-2
- Two stories + Patio space
- Tenant Improvement Packages for qualified tenants

MAP DATA ©2019 GOOGLE

| POPULATION                            | 1 MILE          | 3 MILES               | 5 MILES               |
|---------------------------------------|-----------------|-----------------------|-----------------------|
| Total population                      | 12,226          | 62,235                | 133,099               |
| Median age                            | 24.2            | 29.5                  | 31.5                  |
| Median age (Male)                     | 24.4            | 29.0                  | 30.0                  |
| Median age (Female)                   | 24.1            | 30.4                  | 33.2                  |
|                                       |                 |                       |                       |
| HOUSEHOLDS & INCOME                   | 1 MILE          | 3 MILES               | 5 MILES               |
| HOUSEHOLDS & INCOME  Total households | 1 MILE<br>3,602 | <b>3 MILES</b> 24,770 | <b>5 MILES</b> 52,774 |
|                                       |                 |                       |                       |
| Total households                      | 3,602           | 24,770                | 52,774                |