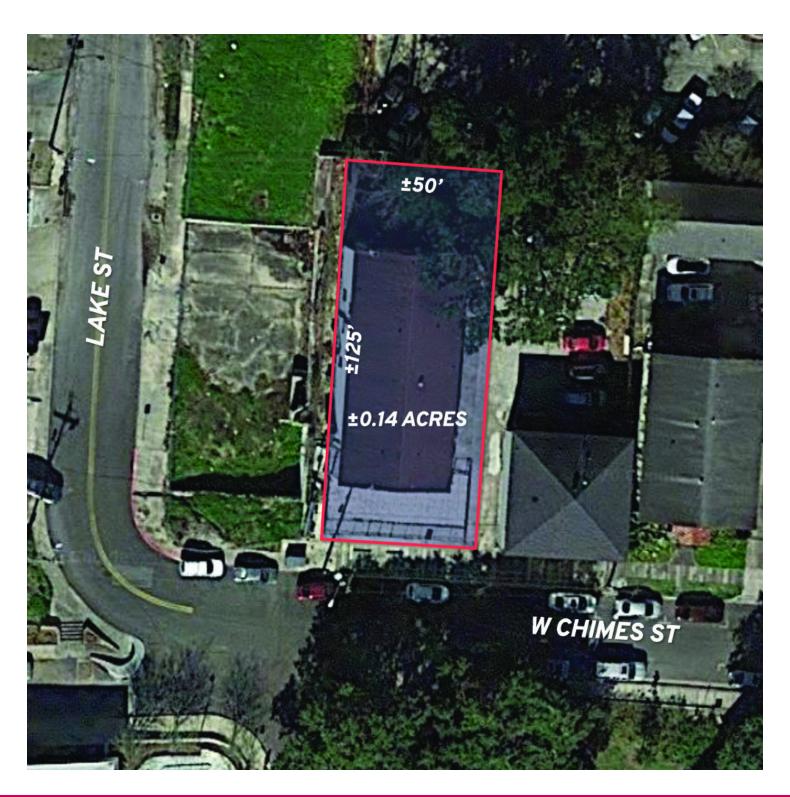

### **OFFERING SUMMARY**

Available SF:

Lease Rate: Negotiable

Lot Size: 0.14 Acres

Building Size: 6,000

Zoning: CAB-2

#### PROPERTY HIGHLIGHTS

- Across W Chimes St from LSU's Campus
- ±6,000 SF
- Already zoned CAB-2
- Two stories + Patio space
- Tenant Improvement Packages for qualified tenants

MAP DATA ©2019 GOOGLE

| POPULATION                            | 1 MILE          | 3 MILES               | 5 MILES               |
|---------------------------------------|-----------------|-----------------------|-----------------------|
| Total population                      | 12,226          | 62,235                | 133,099               |
| Median age                            | 24.2            | 29.5                  | 31.5                  |
| Median age (Male)                     | 24.4            | 29.0                  | 30.0                  |
| Median age (Female)                   | 24.1            | 30.4                  | 33.2                  |
|                                       |                 |                       |                       |
| HOUSEHOLDS & INCOME                   | 1 MILE          | 3 MILES               | 5 MILES               |
| HOUSEHOLDS & INCOME  Total households | 1 MILE<br>3,602 | <b>3 MILES</b> 24,770 | <b>5 MILES</b> 52,774 |
|                                       |                 |                       |                       |
| Total households                      | 3,602           | 24,770                | 52,774                |