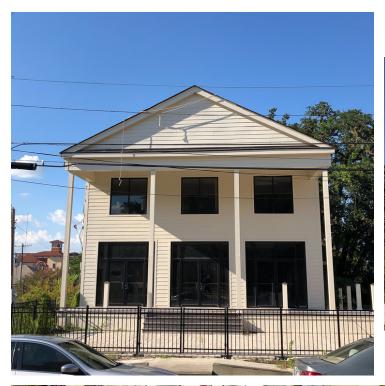

### **PROPERTY OVERVIEW**

This supremely located retail space is currently being renovated and is now available for lease. It is zoned for Commercial Alcoholic Beverage (CAB-2), and features ±6,000 SF of retail space at the Northgate of LSU. With the high volume of foot traffic and campus activity, this space is ideal for a restaurant or bar/lounge concept seeking maximum exposure to the college demographic. The property is two stories, features a patio space, and is on a prominent corner across from the LSU Infirmary and Newk's Eatery. Minimal parking available behind building on site.

#### PROPERTY HIGHLIGHTS

- Across W Chimes St from LSU's Campus
- ±6,000 SF
- Already zoned CAB-2
- Two stories + Patio space
- Tenant Improvement Packages for qualified tenants

MAP DATA ©2019 GOOGLE

| POPULATION                            | 1 MILE          | 3 MILES               | 5 MILES               |
|---------------------------------------|-----------------|-----------------------|-----------------------|
| Total population                      | 12,226          | 62,235                | 133,099               |
| Median age                            | 24.2            | 29.5                  | 31.5                  |
| Median age (Male)                     | 24.4            | 29.0                  | 30.0                  |
| Median age (Female)                   | 24.1            | 30.4                  | 33.2                  |
|                                       |                 |                       |                       |
| HOUSEHOLDS & INCOME                   | 1 MILE          | 3 MILES               | 5 MILES               |
| HOUSEHOLDS & INCOME  Total households | 1 MILE<br>3,602 | <b>3 MILES</b> 24,770 | <b>5 MILES</b> 52,774 |
|                                       |                 |                       |                       |
| Total households                      | 3,602           | 24,770                | 52,774                |