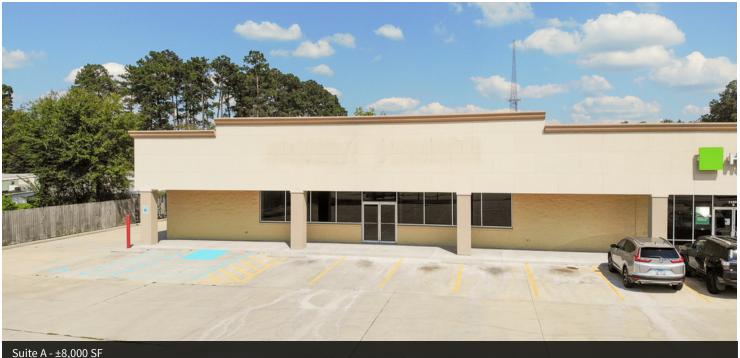

#### **PROPERTY OVERVIEW**

Located in the heart of the retail corridor in northern Denham Springs, this shopping center currently has two available suites for lease. Suite A, a former Family Dollar, is  $\pm 8,000$  SF and has been recently renovated. Suite C is  $\pm 1,200$  SF and is the central suite of the property. With high visibility to the 23,487 cars passing daily and its close proximity to one of the busiest intersections in Denham Springs, these suites are an optimal choice for a retail business in the Livingston market.

#### **AVAILABLE SPACES**

| SPACE   | LEASE RATE        | SIZE (SF) |
|---------|-------------------|-----------|
| Suite A | \$6,667 per month | 8,000 SF  |
| Suite C | \$1,450 per month | 1,200 SF  |