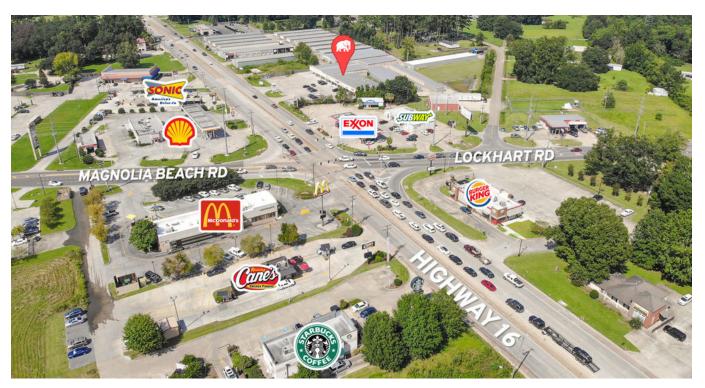

#### **PROPERTY OVERVIEW**

Located in the heart of the retail corridor in northern Denham Springs, this shopping center currently has two available suites for lease. Suite A, a former Family Dollar, is  $\pm 8,000$  SF and has been recently renovated. Suite C is  $\pm 1,200$  SF and is the central suite of the property. With high visibility to the 23,487 cars passing daily and its close proximity to one of the busiest intersections in Denham Springs, these suites are an optimal choice for a retail business in the Livingston market.