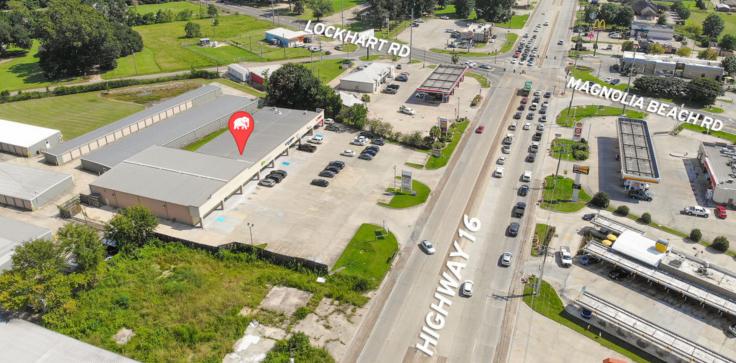

#### **PROPERTY OVERVIEW**

Located in the heart of the retail corridor in northern Denham Springs, this shopping center currently has two available suites for lease. Suite A, a former Family Dollar, is  $\pm 8,000$  SF and has been recently renovated. Suite C is  $\pm 1,200$  SF and is the central suite of the property. With high visibility to the 23,487 cars passing daily and its close proximity to one of the busiest intersections in Denham Springs, these suites are an optimal choice for a retail business in the Livingston market.