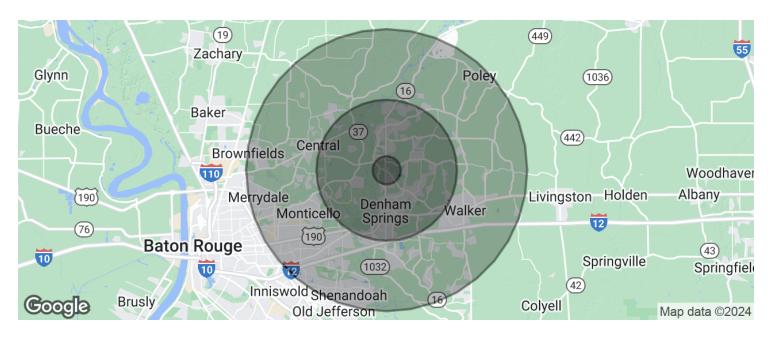

Will Chadwick, MBA (C) 225.368.7667

Will Chadwick, MBA (C) 225.368.7667

Will Chadwick, MBA (C) 225.368.7667

MAP DATA ©2019 GOOGLE

| POPULATION                           | 1 MILE        | 5 MILES               | 10 MILES           |
|--------------------------------------|---------------|-----------------------|--------------------|
| Total population                     | 2,333         | 59,754                | 221,164            |
| Median age                           | 33.0          | 34.3                  | 34.8               |
| Median age (Male)                    | 33.3          | 33.7                  | 33.6               |
| Median age (Female)                  | 31.9          | 34.6                  | 36.0               |
|                                      |               |                       |                    |
| HOUSEHOLDS & INCOME                  | 1 MILE        | 5 MILES               | 10 MILES           |
| HOUSEHOLDS & INCOME Total households | 1 MILE<br>766 | <b>5 MILES</b> 20,762 | 10 MILES<br>80,032 |
|                                      |               |                       |                    |
| Total households                     | 766           | 20,762                | 80,032             |