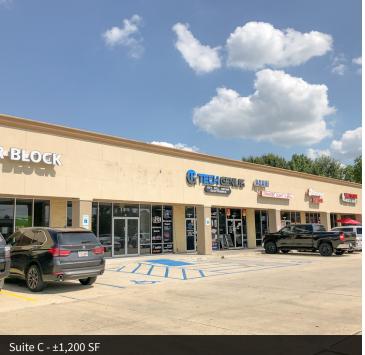

#### **PROPERTY OVERVIEW**

Located in the heart of the retail corridor in northern Denham Springs, this shopping center currently has two available suites for lease. Suite A, a former Family Dollar, is  $\pm 8,000$  SF and has been recently renovated. Suite C is  $\pm 1,200$  SF and is the central suite of the property. With high visibility to the 23,487 cars passing daily and its close proximity to one of the busiest intersections in Denham Springs, these suites are an optimal choice for a retail business in the Livingston market.

#### **AVAILABLE SPACES**

| SPACE   | LEASE RATE        | SIZE (SF) |
|---------|-------------------|-----------|
| Suite A | \$6,667 per month | 8,000 SF  |
| Suite C | \$1,450 per month | 1,200 SF  |