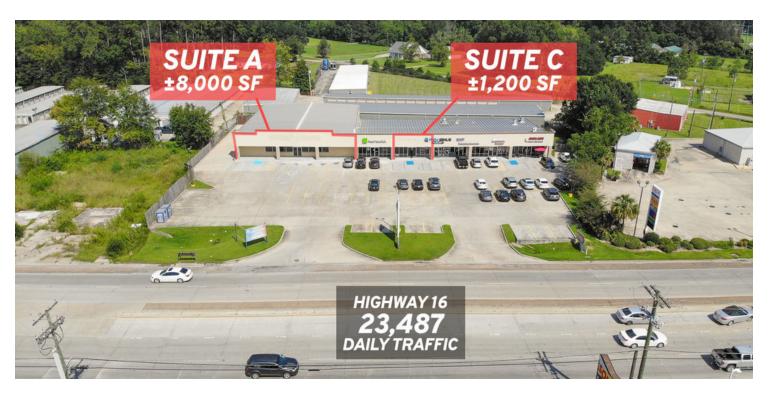

#### **PROPERTY OVERVIEW**

Located in the heart of the retail corridor in northern Denham Springs, this shopping center currently has two available suites for lease. Suite A, a former Family Dollar, is  $\pm 8,000$  SF and has been recently renovated. Suite C is  $\pm 1,200$  SF and is the central suite of the property. With high visibility to the 23,487 cars passing daily and its close proximity to one of the busiest intersections in Denham Springs, these suites are an optimal choice for a retail business in the Livingston market.