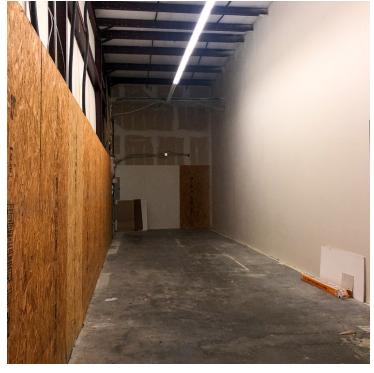

#### **PROPERTY OVERVIEW**

Located in the heart of the retail corridor in northern Denham Springs, this shopping center currently has two available suites for lease. Suite A, a former Family Dollar, is  $\pm 8,000$  SF and has been recently renovated. Suite C is  $\pm 1,200$  SF and is the central suite of the property. With high visibility to the 23,487 cars passing daily and its close proximity to one of the busiest intersections in Denham Springs, these suites are an optimal choice for a retail business in the Livingston market.