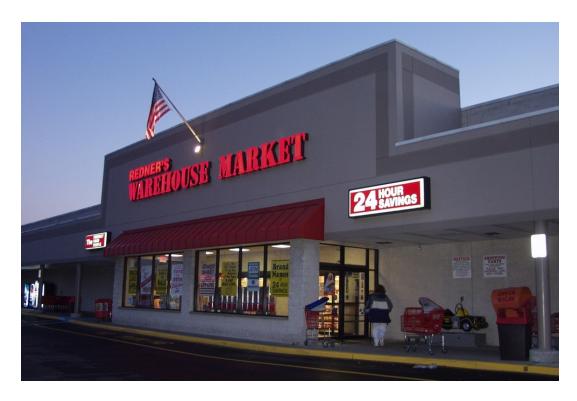

## **PROPERTY OVERVIEW**

Redner's Warehouse Market-Anchored Neighborhood Center.

Located at SW corner of Main Street and Cherryville Road, just north of Allentown/Whitehall.

4,900 SF space will be available for lease.

Other tenants include: Lehigh Valley Health Network, Potts' Doggie Shop, Holiday Hair, TL Nails and more.

Benefits from traffic and sales of captive residential population.