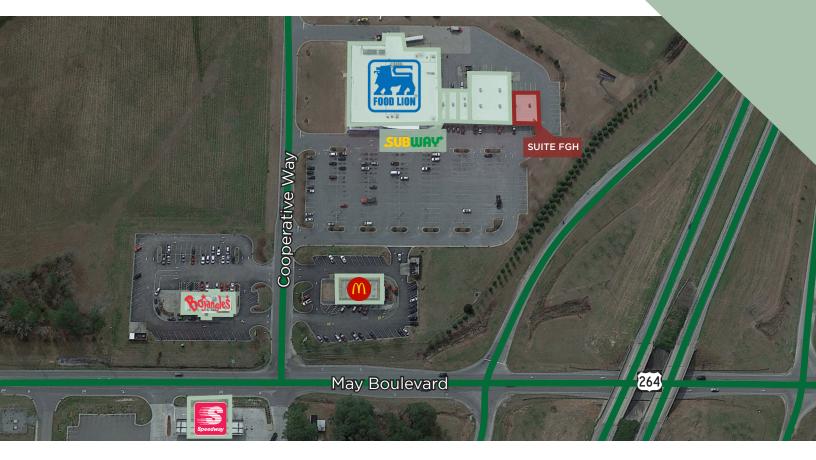

## **Farmville Town Center**

3434 Cooperative Way Farmville, NC 27828

### Suites

| Suite  | Status       | Size       |  |
|--------|--------------|------------|--|
| Anchor | Food Lion    | 33,764 RSF |  |
| В      | Subway       | 1,500 RSF  |  |
| С      | Famous Nails | 1,200 RSF  |  |
| D      | China 1      | 1,500 RSF  |  |
| E      | Gym          | 8,000 RSF  |  |
| FGH    | Available    | 3,600 RSF  |  |
|        |              |            |  |