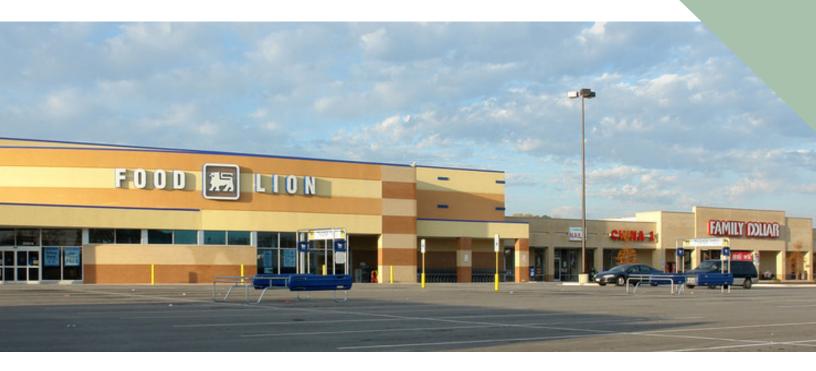

## **Farmville Town Center**

3434 Cooperative Way Farmville, NC 27828

### Opportunity

| GLA           | 49,564 RSF                                                 |
|---------------|------------------------------------------------------------|
| Available RSF | Suite FGH - 3,600 RSF                                      |
| Year Built    | 2005                                                       |
| Location      | At the intersection of US<br>Highway 264 and May Boulevard |
| Parking       | 245 spaces; 4.94/1,000 RSF ratio                           |