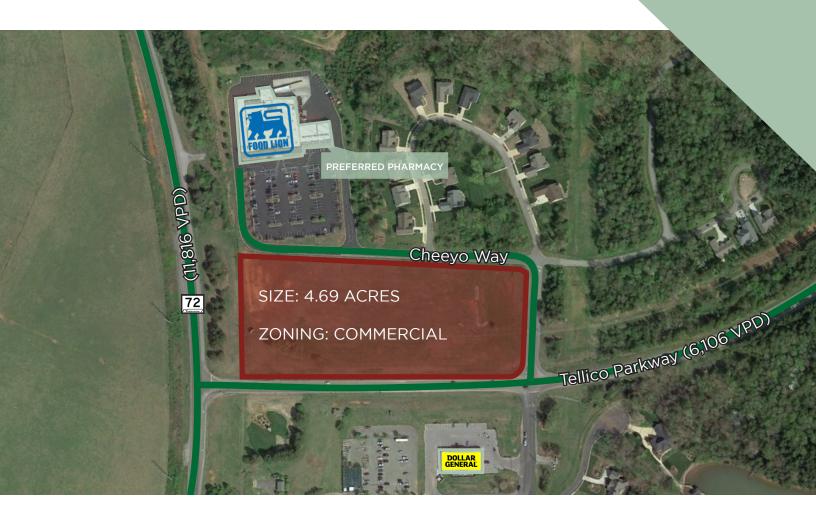

## **Tellico Greens Outparcel**

101 Cheeyo Way Loudon, TN 37774

## For Sale



## **Demographics**

 (Esri 2018)
 5 Minutes
 10 Minutes
 15 Minutes

 Total Population
 1,686
 10,348
 23,012

 Total Households
 859
 4,601
 9,615

 Average Household Income
 \$99,492
 \$82,00
 \$72,972





**Beverly Keith, CCIM, CRX**Principal, Leasing & Investment Sales (919)872-5702
beverly@theCPDG.com

The information contained herein was obtained from sources believed reliable; however, Commercial Properties Development Group makes no guarantees, warranties, or representations as to the completeness or accuracy thereof. The presentation of this property is submitted subject to errors, omissions, changes of price or conditions prior to sale or lease, or withdrawal without notice.