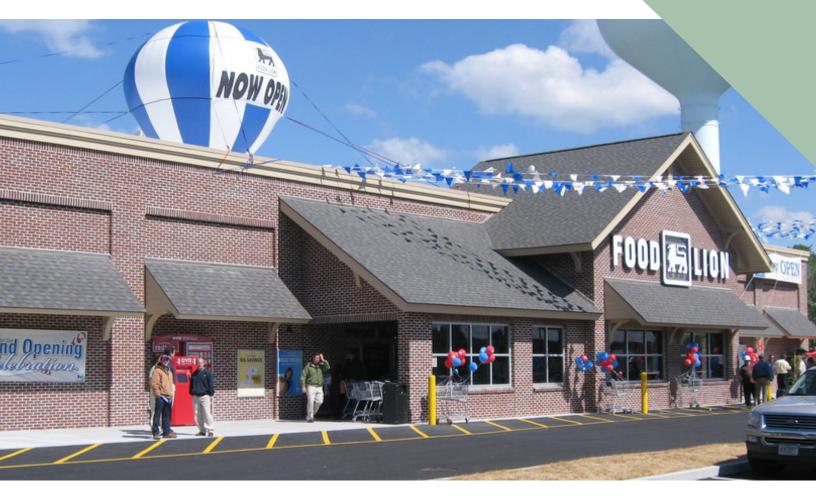

## Crisfield Plaza

1 Jacksonville Road Crisfield, MD 21817

#### **Opportunity**

GLA 28,818 RSF

Available RSF Suite B - 800 RSF

Suite C - 1,000 RSF Suite D - 1,000 RSF

Year Built 2010

Location At the corner of Jacksonville

Road and Maryland Avenue

Parking 161 spaces; 5.59/1,000 RSF ratio