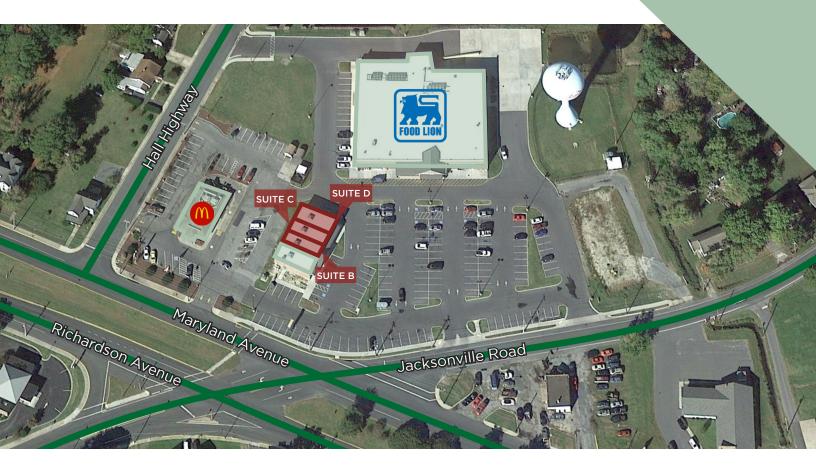

#### **Opportunity**

GLA 28,818 RSF

Available RSF Suite B - 800 RSF

Suite C - 1,000 RSF Suite D - 1,000 RSF

Year Built 2010

Location At the corner of Jacksonville

Road and Maryland Avenue

Parking 161 spaces; 5.59/1,000 RSF ratio

#### **Suites**

Status

Suita

| • | Suite  | Status    | 3126       |
|---|--------|-----------|------------|
| , | Anchor | Food Lion | 25,018 RSF |
| , | Д      | China Wok | 1,000 RSF  |
| ı | В      | Available | 800 RSF    |
| ( | С      | Available | 1,000 RSF  |
| ı | D      | Available | 1,000 RSF  |
|   |        |           |            |