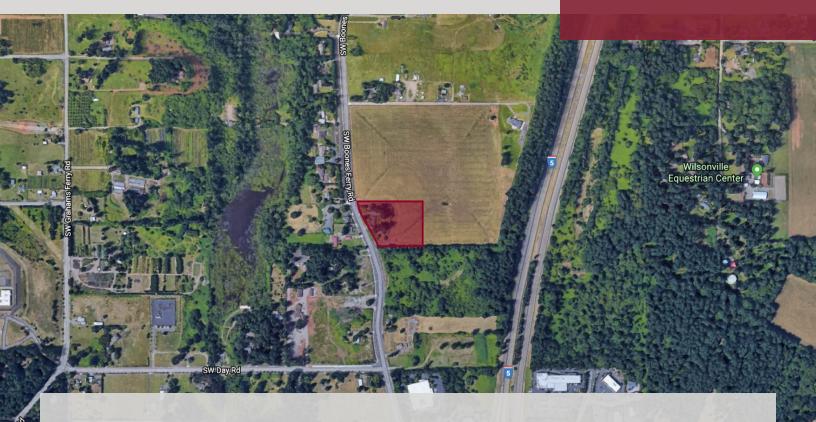

### 24360 SW Boones Ferry Rd, Tualatin, OR 97062

## FUTURE INDUSTRIAL LAND FOR SALE, BASALT CREEK PLANNING AREA

#### **OFFERING SUMMARY**

| Sale Price: | \$1,500,000 |
|-------------|-------------|
| Lot Size:   | 4.49 Acres  |
| Zoning:     | FD-20       |

#### **PROPERTY OVERVIEW**

Beautiful small industrial lot with outstanding frontage on a major arterial.

#### **PROPERTY HIGHLIGHTS**

- Minutes from I-5 interchange
- 2018 Taxes: \$9,095
- Parcel includes a 3,640 SF house on SW Boones Ferry Road
- · Generally flat topography
- Slated to be annexed into City of Wilsonville as Industrial land