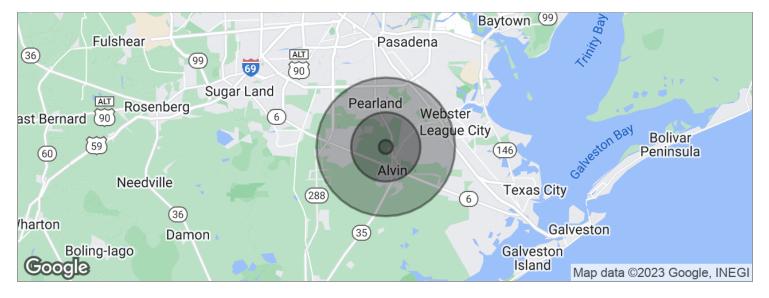

# 0 - CR 144

0 CR 144, Alvin, TX 77511

| POPULATION                              | 1 MILE               | 5 MILES                  | 10 MILES                   |
|-----------------------------------------|----------------------|--------------------------|----------------------------|
| Total population                        | 1,220                | 58,834                   | 335,165                    |
| Median age                              | 35.3                 | 36.0                     | 34.3                       |
| Median age (male)                       | 32.2                 | 35.0                     | 33.5                       |
| Median age (Female)                     | 38.4                 | 36.8                     | 35.0                       |
|                                         |                      |                          |                            |
| HOUSEHOLDS & INCOME                     | 1 MILE               | 5 MILES                  | 10 MILES                   |
| HOUSEHOLDS & INCOME<br>Total households | <b>1 MILE</b><br>402 | <b>5 MILES</b><br>19,719 | <b>10 MILES</b><br>113,891 |
|                                         |                      |                          |                            |
| Total households                        | 402                  | 19,719                   | 113,891                    |