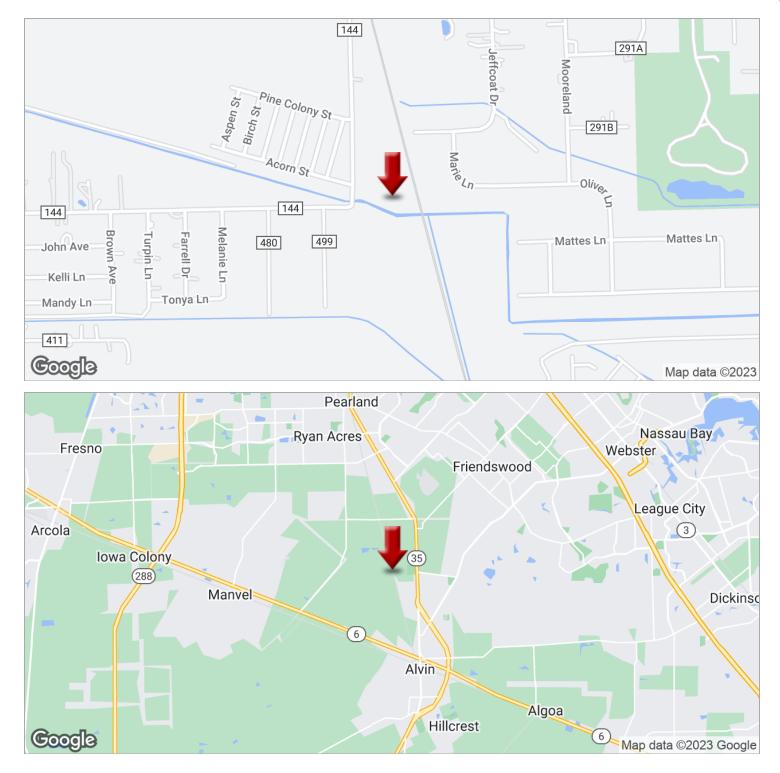

## LAND FOR SALE

## 3.28 ACRE OPPORTUNITY

0 CR 144, Alvin, TX 77511

### **PROPERTY OVERVIEW**

3.28 Acres in Alvin, Tx.