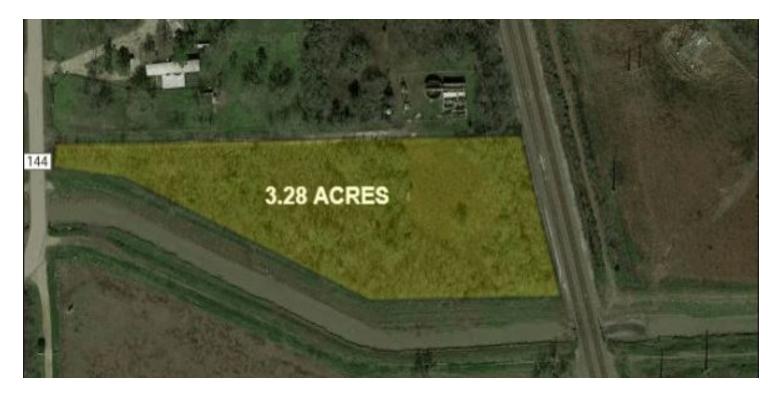

### **PROPERTY OVERVIEW**

3.28 Acres in Alvin, Tx.

### **PROPERTY HIGHLIGHTS**

- 50+ feet of CR 144 frontage
- 3.28 Acres
- 730' of canal frontage along Southern border
- Eastern border parallels train tracks