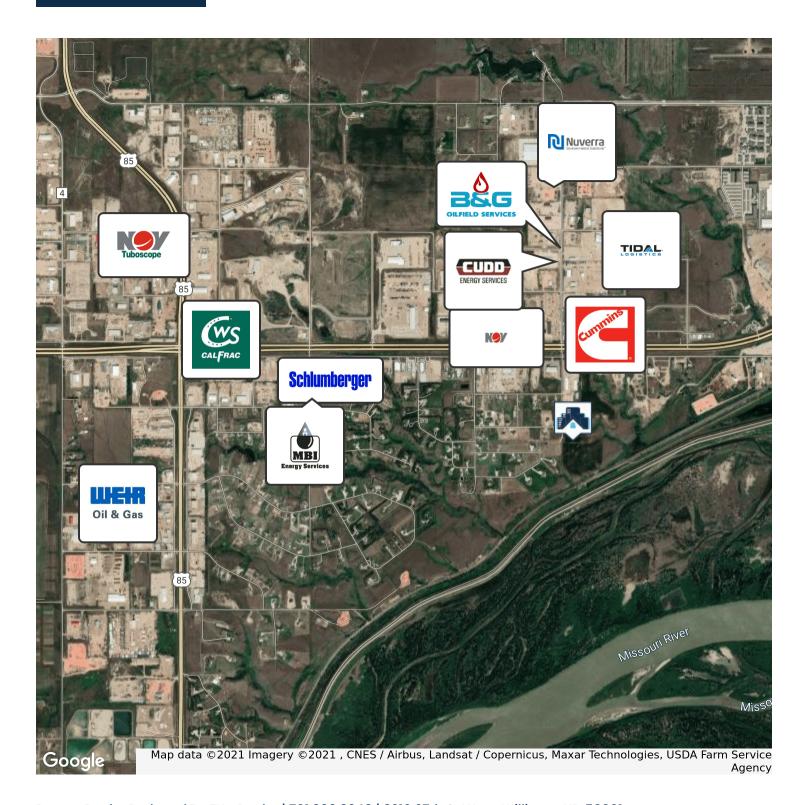

ving Areas-Upstairs: 4 Bedroom, 2 Full Bathrooms, Living Area, Washer and Dryer, and Full Kitchen. Downstairs: 4 Bedroom, 2 Full Bathrooms, Living Area, Washer and Dryer, and Full Kitchen
- Tired of Renting- Want To Reduce Employee Housing Costs? Perfect For Workforce Housing
- High Quality Housing Perfect For Companies Wanting To Own

Proven Realty Brokered By EXp Realty | 701.369.3949 | 3210 27th St West, Williston, ND 58801

\$147.69



ND #9328 MT #65900

Price / SF:

# **ADDITIONAL PHOTOS**







# **ADDITIONAL PHOTOS**





Proven Realty Brokered By EXp Realty | 701.369.3949 | 3210 27th St West, Williston, ND 58801



ND #9328 MT #65900

# ADDITIONAL PHOTOS







# ADDITIONAL PHOTOS







# **ADDITIONAL PHOTOS**







# LOCATION MAPS







## AERIAL MAPS







## RETAILER MAP





# ADVISOR BIO



#### **ERIK PETERSON**

Owner/Broker

Erik@ProvenRealtyND.com

Direct: 701.369.3949

ND #9328 // MT #65900

#### PROFESSIONAL BACKGROUND

Erik Peterson is the founder of Proven Realty and brings extensive experience to the market. Erik was born and raised in Missoula, MT and grew up in a real estate family, where both of his parents had licenses. Over the past eight years, Erik has assisted property owners and tenants with all their real estate needs in North Dakota. In addition, Erik has helped Bakken companies create long term business relationships, develop real estate properties, sell & lease properties of all types, and find short and long term housing for families. He has previously held ownership interests in businesses in the Bakken which specialized in gravel