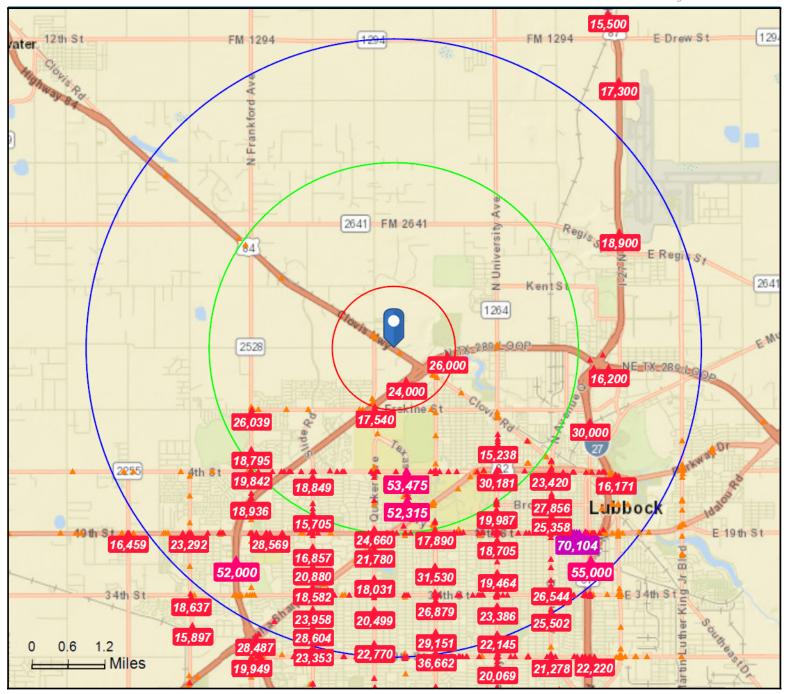

# Traffic Count Map

Clovis Rd & Ursuline St, Lubbock, Texas, 79415 Rings: 1, 3, 5 mile radii Prepared by Esri

Latitude: 33.62114 Longitude: -101.89963

Average Daily Traffic Volume Up to 6,000 vehicles per day 6,001 - 15,000 15,001 - 30,000 30,001 - 50,000 50,001 - 100,000 More than 100,000 per day