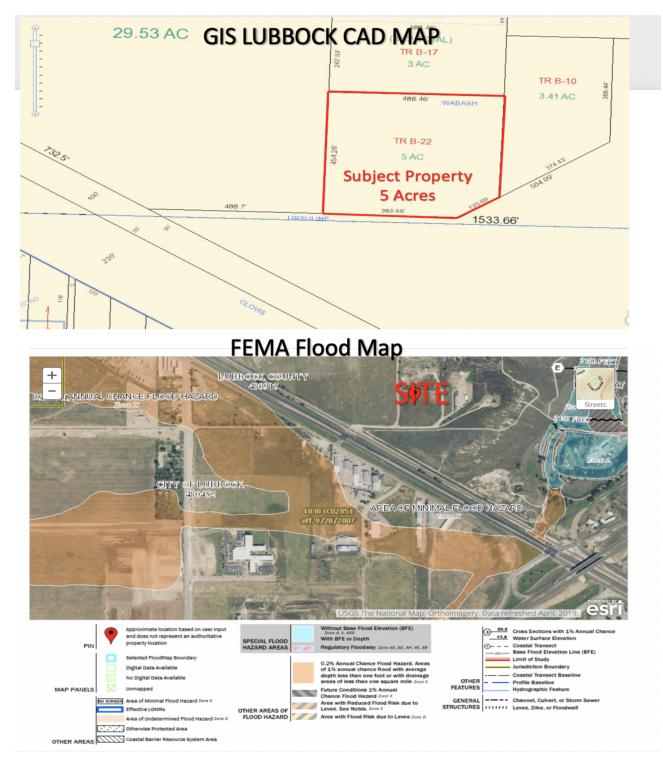

#### **OFFERING SUMMARY**

| SALE PRICE: | \$300,000 | <ul> <li>PROPERTY OVERVIEW</li> <li>5 Acres of Commercial Development land located on Clovis Road and Urusline Street. Land recently levelled and ready for development. With great visibility and quick access to major thoroughfare going into New Mexico this parcel offers excellent possibilities for Industrial and other Commercial use. Land is priced at \$60,000 per acre.</li> <li>PROPERTY HIGHLIGHTS <ul> <li>Inside City Limits</li> <li>Surrounded by Industrial Trade</li> <li>Recently Levelled</li> </ul> </li> </ul> |
|-------------|-----------|-----------------------------------------------------------------------------------------------------------------------------------------------------------------------------------------------------------------------------------------------------------------------------------------------------------------------------------------------------------------------------------------------------------------------------------------------------------------------------------------------------------------------------------------|
| LOT SIZE:   | 5 Acres   |                                                                                                                                                                                                                                                                                                                                                                                                                                                                                                                                         |
| ZONING:     | IHC       |                                                                                                                                                                                                                                                                                                                                                                                                                                                                                                                                         |
| PRICE / AC: | \$60,000  | <ul><li>High Traffic Counts</li><li>Above Flood Plain</li></ul>                                                                                                                                                                                                                                                                                                                                                                                                                                                                         |

## SITE MAPS