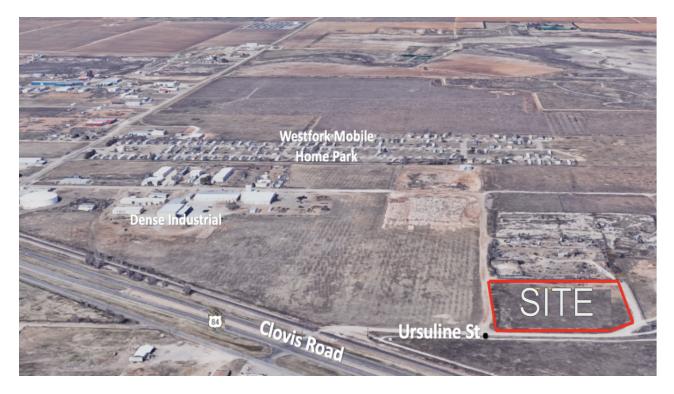

# 5 ACRES OF VACANT COMMERCIAL/INDUSTRIAL LAND

Clovis Road And Ursuline Street, Lubbock, TX 79424

#### **OFFERING SUMMARY**

| SALE PRICE: | \$300,000 | <ul> <li>PROPERTY OVERVIEW</li> <li>5 Acres of Commercial Development land located on Clovis Road and Urusline Street. Land recently levelled and ready for development. With great visibility and quick access to major thoroughfare going into New Mexico this parcel offers excellent possibilities for Industrial and other Commercial use. Land is priced at \$60,000 per acre.</li> <li>PROPERTY HIGHLIGHTS <ul> <li>Inside City Limits</li> <li>Surrounded by Industrial Trade</li> <li>Recently Levelled</li> </ul> </li> </ul> |
|-------------|-----------|-----------------------------------------------------------------------------------------------------------------------------------------------------------------------------------------------------------------------------------------------------------------------------------------------------------------------------------------------------------------------------------------------------------------------------------------------------------------------------------------------------------------------------------------|
| LOT SIZE:   | 5 Acres   |                                                                                                                                                                                                                                                                                                                                                                                                                                                                                                                                         |
| ZONING:     | IHC       |                                                                                                                                                                                                                                                                                                                                                                                                                                                                                                                                         |
| PRICE / AC: | \$60,000  | <ul><li>High Traffic Counts</li><li>Above Flood Plain</li></ul>                                                                                                                                                                                                                                                                                                                                                                                                                                                                         |