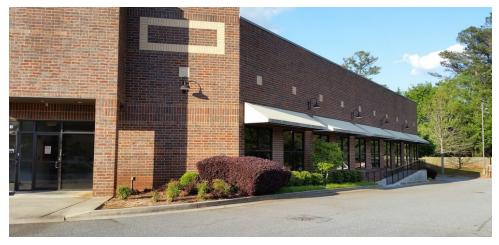

### UP TO 7400SF AVAILABLE

1890 W Oak Parkway, Marietta, GA 30062

### PROPERTY OVERVIEW

Must see flex space or office available in Marietta. Property recently renovated, with addition of windows and glass entryways, updated landscaping.

### **PROPERTY HIGHLIGHTS**

- · Shared loading dock area with large common corridor.
- 1 Drive-in and 1 Dock-hi.
- Easy access to I-75.
- · Visibility to Sandy Plains Road.