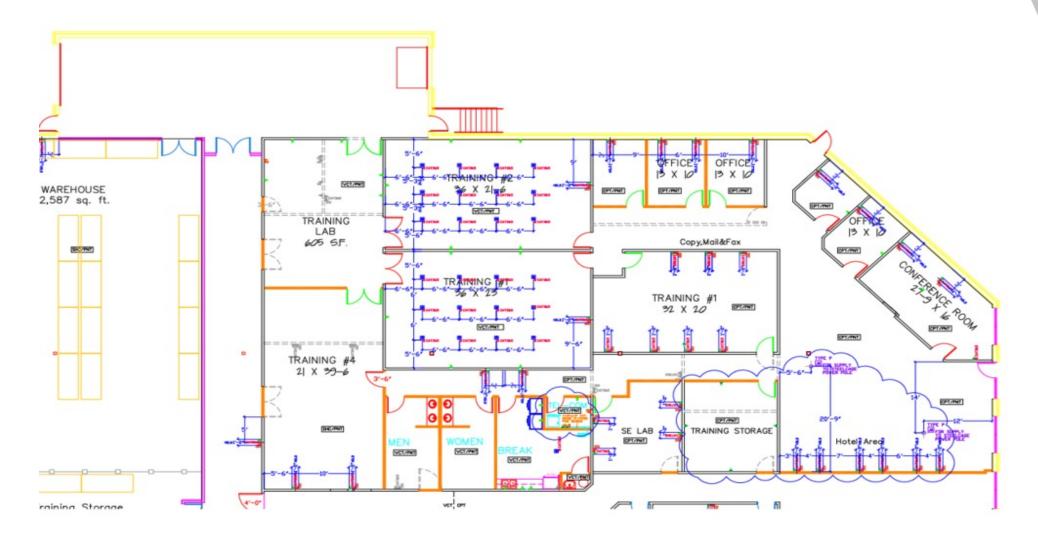

### PROPERTY OVERVIEW

Must see flex space or office available in Marietta. Property recently renovated, with addition of windows and glass entryways, updated landscaping.

### **PROPERTY HIGHLIGHTS**

- · Shared loading dock area with large common corridor.
- 1 Drive-in and 1 Dock-hi.
- Easy access to I-75.
- · Visibility to Sandy Plains Road.