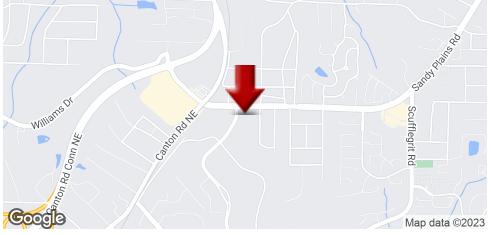

### UP TO 7400SF AVAILABLE

1890 W Oak Parkway, Marietta, GA 30062







### **OFFERING SUMMARY**

**AVAILABLE SF:** 3,000 - 7,400 SF

**LEASE RATE:** \$12.50 SF/yr (NNN)

BUILDING SIZE: 36,229

RENOVATED: 2019

### PROPERTY OVERVIEW

Must see flex space or office available in Marietta. Property recently renovated, with addition of windows and glass entryways, updated landscaping.

### **PROPERTY HIGHLIGHTS**

- · Shared loading dock area with large common corridor.
- 1 Drive-in and 1 Dock-hi.
- Easy access to I-75.
- · Visibility to Sandy Plains Road.

### KW COMMERCIAL

200 Glenridge Point Pkwy NE, Suite 100 Atlanta, GA 30342

### **ROCKY KAUFMANN**

Broker/ Director 0: 770.992.3356 rockyk@kw.com GA #248712

# SHARED DOCK SPACE

1890 W Oak Parkway, Marietta, GA 30062







KW COMMERCIAL 200 Glenridge Point Pkwy NE, Suite 100 Atlanta, GA 30342

### **ROCKY