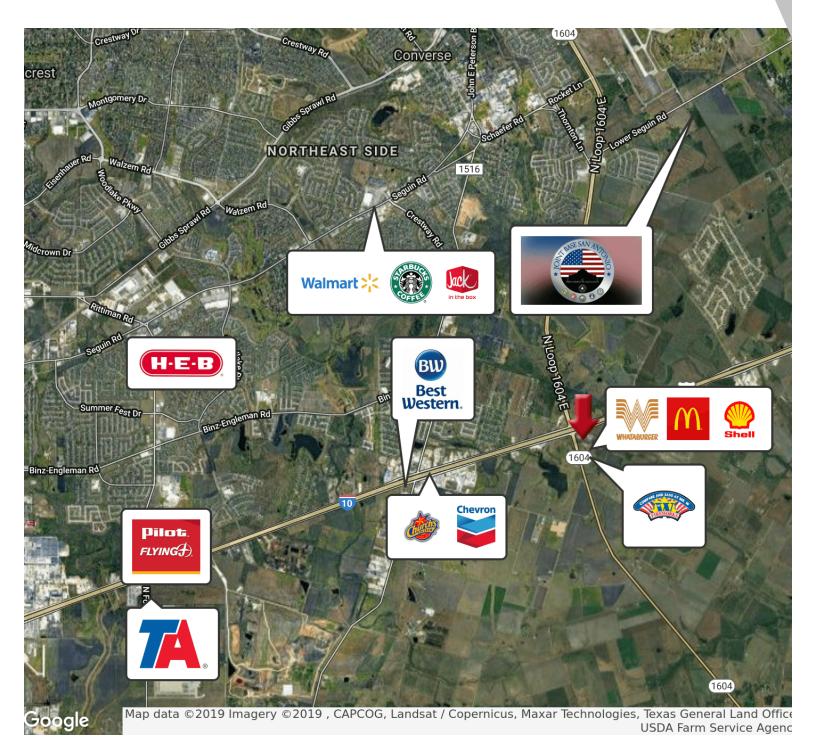

#### **PROPERTY HIGHLIGHTS**

- Highly visible site from both 1604 and IH !0
- Marriott approved for 80 unit hotel (feasibility study complete)
- · Great for Retail development
- Adjacent to newly build Shell Nooners Gas Station, Whataburger, and Mc Donalds.
- Easy on/off from 10 and Loop 1604 with new intersection being developed
- East Central WSC CCN for water
- SARA wastewater on site
- CPS Electric
- Seller Financing Available