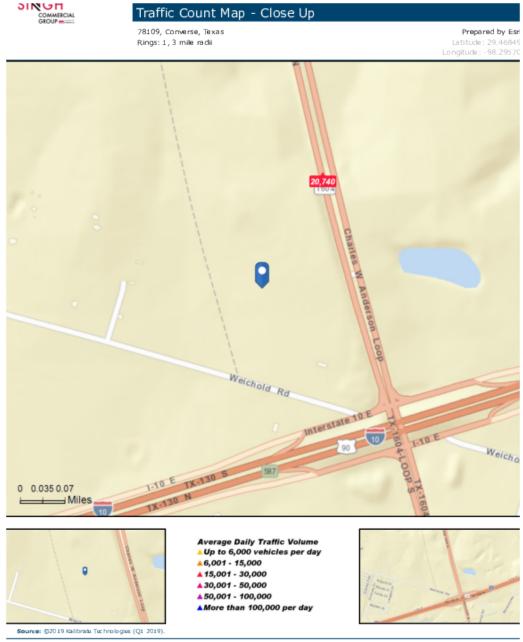

# PROPERTY OVERVIEW

Our office has been retained to sell 2.23 acres of zone C-3 land at the intersection of IH 10 East and Loop 1604. This site is prime for a hotel investment and has been approved by Marriott for development. TxDot is scheduled to improve the IH 10 and Loop 1604 interchange this year, increasing traffic flow. Area is booming with multiple single family and multifamily developments. City of Converse is growing rapidly and will extend city limits to this intersection.