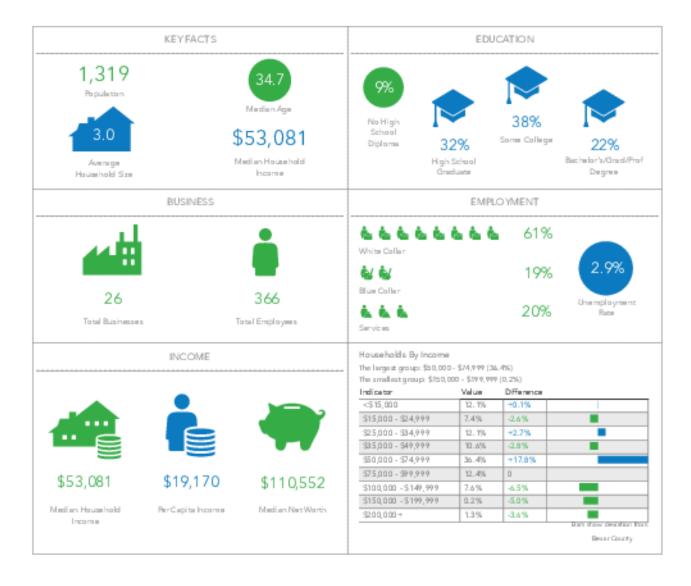

# 2.23 ACRES @ IH 10 E AND 1604 (MARRIOTT APPROVED SITE)

Weichold Rd, Converse, TX 78109

| POPULATION          | 1 MILE    | 5 MILES   | 10 MILES  |
|---------------------|-----------|-----------|-----------|
| Total population    | 839       | 63,806    | 334,204   |
| Median age          | 38.8      | 32.9      | 34.2      |
| Median age (male)   | 39.9      | 31.5      | 32.7      |
| Median age (Female) | 37.6      | 33.9      | 35.5      |
| HOUSEHOLDS & INCOME | 1 MILE    | 5 MILES   | 10 MILES  |
| Total households    | 281       | 20,985    | 116,727   |
| # of persons per HH | 3.0       | 3.0       | 2.9       |
| Average HH income   | \$69,071  | \$64,263  | \$61,486  |
| Average house value | \$135,473 | \$123,687 | \$131,079 |