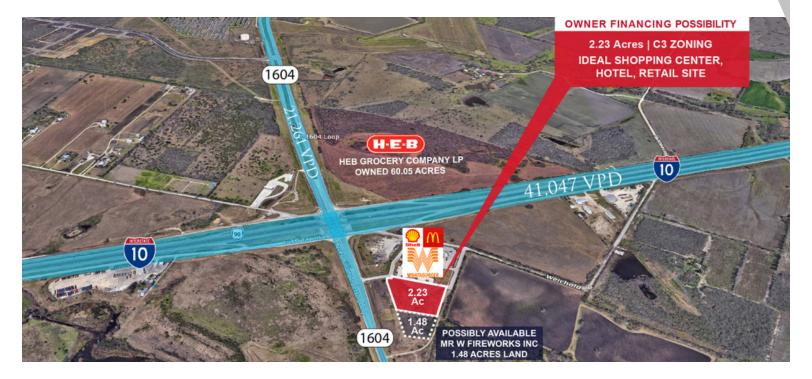

## 2.23 ACRES @ IH 10 E AND 1604 (MARRIOTT APPROVED SITE)

Weichold Rd, Converse, TX 78109

# PROPERTY OVERVIEW

Our office has been retained to sell 2.23 acres of zone C-3 land at the intersection of IH 10 East and Loop 1604. This site is prime for a hotel investment and has been approved by Marriott for development. TxDot is scheduled to improve the IH 10 and Loop 1604 interchange this year, increasing traffic flow. Area is booming with multiple single family and multifamily developments. City of Converse is growing rapidly and will extend city limits to this intersection.

#### **PROPERTY HIGHLIGHTS**

- Highly visible site from both 1604 and IH !0
- Marriott approved for 80 unit hotel (feasibility study complete)
- · Great for Retail development
- Adjacent to newly build Shell Nooners Gas Station, Whataburger, and Mc Donalds.
- Easy on/off from 10 and Loop 1604 with new intersection being developed
- East Central WSC CCN for water
- SARA wastewater on site
- CPS Electric
- Seller Financing Available