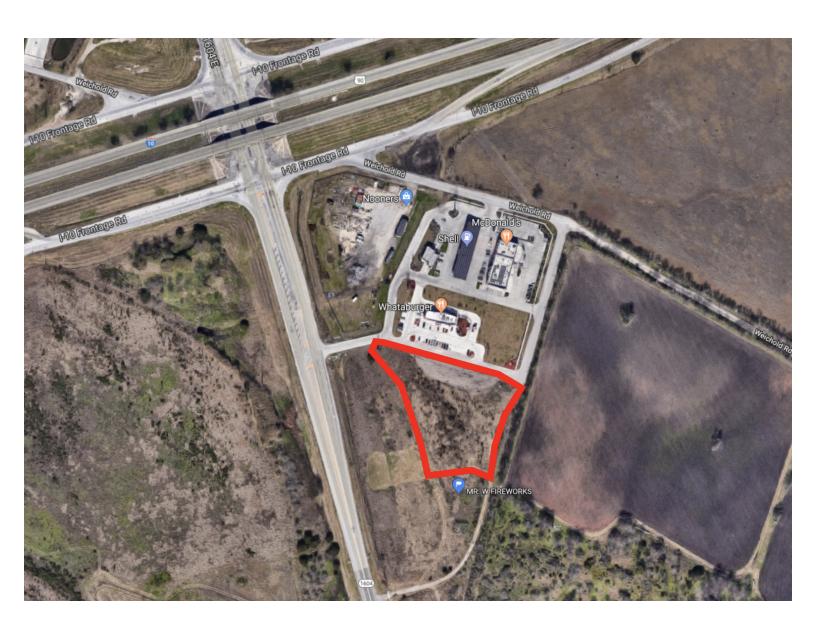

# PROPERTY OVERVIEW

Our office has been retained to sell 2.23 acres of zone C-3 land at the intersection of IH 10 East and Loop 1604. This site is prime for a hotel investment and has been approved by Marriott for development. TxDot is scheduled to improve the IH 10 and Loop 1604 interchange this year, increasing traffic flow. Area is booming with multiple single family and multifamily developments. City of Converse is growing rapidly and will extend city limits to this intersection.

#### **PROPERTY HIGHLIGHTS**

- Highly visible site from both 1604 and IH !0
- Marriott approved for 80 unit hotel (feasibility study complete)
- · Great for Retail development
- Adjacent to newly build Shell Nooners Gas Station, Whataburger, and Mc Donalds.
- Easy on/off from 10 and Loop 1604 with new intersection being developed
- East Central WSC CCN for water
- SARA wastewater on site
- CPS Electric
- Seller Financing Available