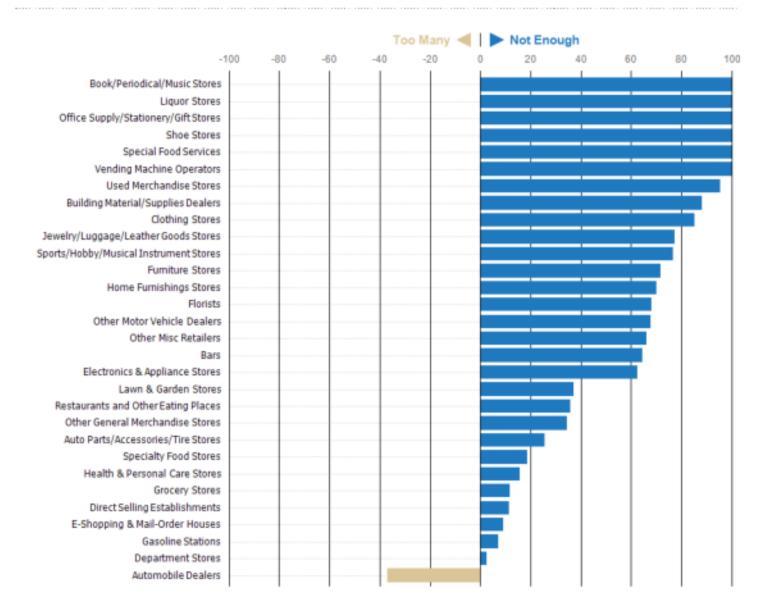

## 2.23 ACRES @ IH 10 E AND 1604 (MARRIOTT APPROVED SITE)

Weichold Rd, Converse, TX 78109

Best Retail Businesses: Converse, TX 78109

This chart shows the types of businesses that consumers are leaving an area to find. The business types represented by blue bars are relatively yearce in the area, so consumers go elsewhere to have their needs met. The beige business types are relatively plentful in the area, meaning there are existing competitors for the dollars that consumers spend in these categories.

Data Source: Retail Marketplace via Eat, 2018

Update Frequency: Annually