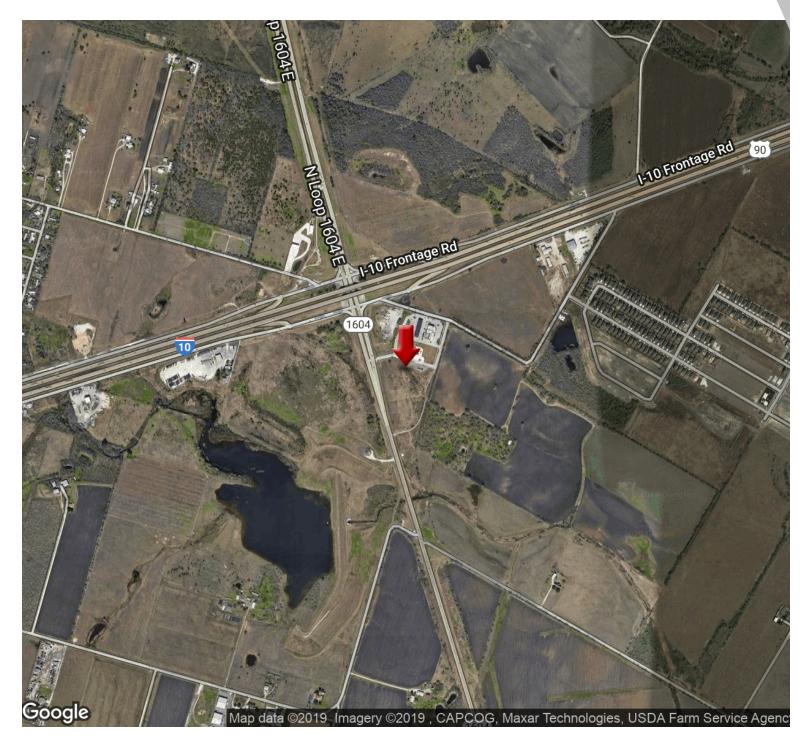

# PROPERTY OVERVIEW

Our office has been retained to sell 2.23 acres of zone C-3 land at the intersection of IH 10 East and Loop 1604. This site is prime for a hotel investment and has been approved by Marriott for development. TxDot is scheduled to improve the IH 10 and Loop 1604 interchange this year, increasing traffic flow. Area is booming with multiple single family and multifamily developments. City of Converse is growing rapidly and will extend city limits to this intersection.

#### **PROPERTY HIGHLIGHTS**

- Highly visible site from both 1604 and IH !0
- Marriott approved for 80 unit hotel (feasibility study complete)
- · Great for Retail development
- Adjacent to newly build Shell Nooners Gas Station, Whataburger, and Mc Donalds.
- Easy on/off from 10 and Loop 1604 with new intersection being developed
- East Central WSC CCN for water
- SARA wastewater on site
- CPS Electric
- Seller Financing Available