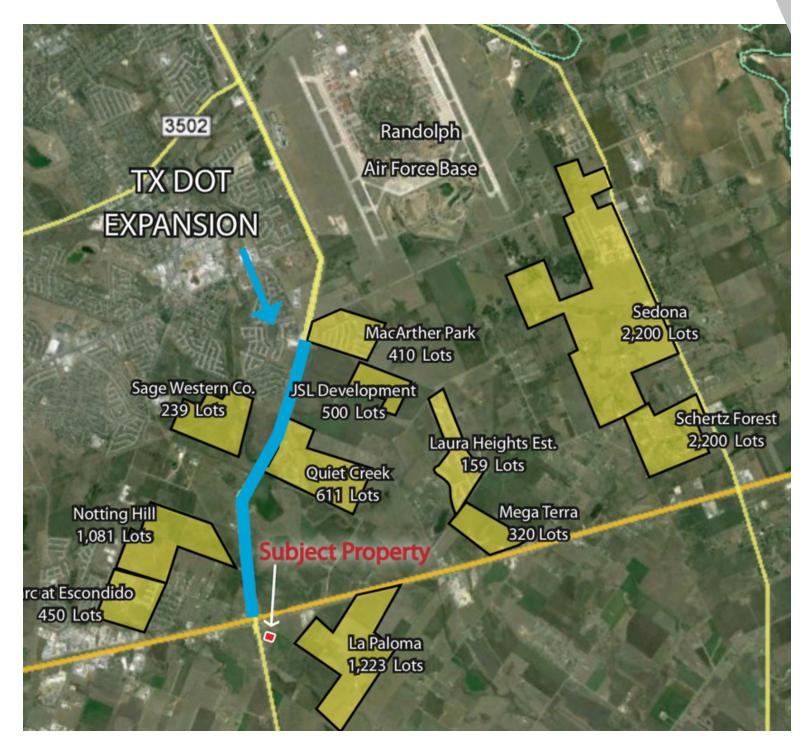

# PROPERTY OVERVIEW

Our office has been retained to sell 2.23 acres of zone C-3 land at the intersection of IH 10 East and Loop 1604. This site is prime for a hotel investment and has been approved by Marriott for development. TxDot is scheduled to improve the IH 10 and Loop 1604 interchange this year, increasing traffic flow. Area is booming with multiple single family and multifamily developments. City of Converse is growing rapidly and will extend city limits to this intersection.