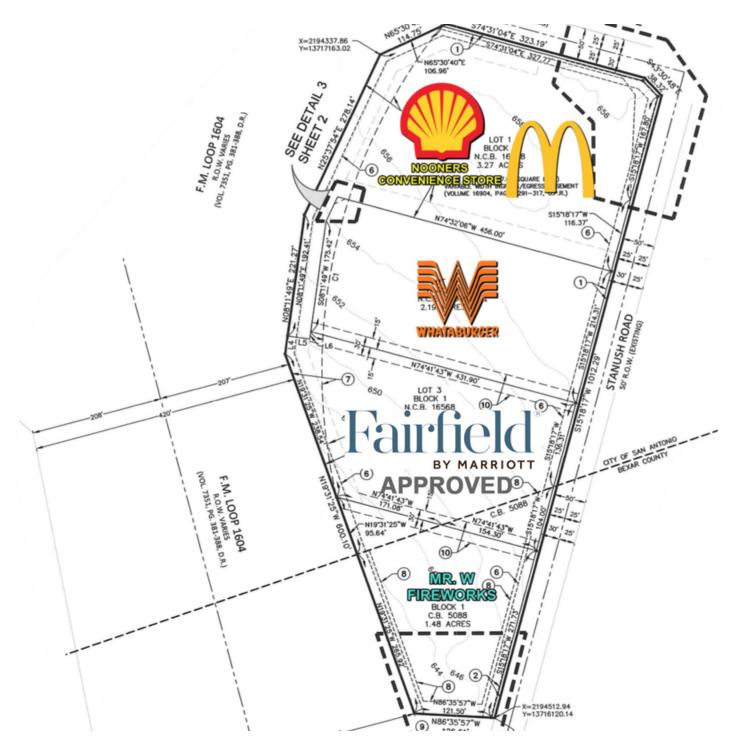

# PROPERTY OVERVIEW

Our office has been retained to sell 2.23 acres of zone C-3 land at the intersection of IH 10 East and Loop 1604. This site is prime for a hotel investment and has been approved by Marriott for development. TxDot is scheduled to improve the IH 10 and Loop 1604 interchange this year, increasing traffic flow. Area is booming with multiple single family and multifamily developments. City of Converse is growing rapidly and will extend city limits to this intersection.

#### **PROPERTY HIGHLIGHTS**

- Highly visible site from both 1604 and IH !0
- Marriott approved for 80 unit hotel (feasibility study complete)
- · Great for Retail development
- Adjacent to newly build Shell Nooners Gas Station, Whataburger, and Mc Donalds.
- Easy on/off from 10 and Loop 1604 with new intersection being developed
- East Central WSC CCN for water
- SARA wastewater on site
- CPS Electric
- Seller Financing Available