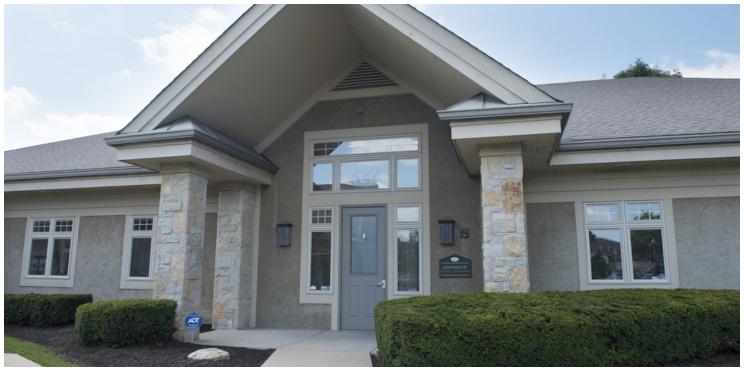

## **BEECHER RIDGE OFFICE CONDO**

422 Beecher Rd, Gahanna, OH 43230

**422 BEECHER ROAD, GAHANNA** 

**SALE PRICE:** \$799,000

**PROPERTY INFORMATION** 

COUNTY: Franklin
SUBMARKET: Gahanna

**TOTAL BUILDING SF:** 5,216 SF **YEAR BUILT:** 2002 **ZONING:** (SO) Suburban Office

#### **COMMENTS:**

Located within the Beecher Ridge Office Condominium development, this 5,216 SF building offers maximum flexibility for general and medical office users. The property is located in close proximity to retail and

#### **PROPERTY HIGHLIGHTS**

- Flexible layout
- Ideal for general or medical office users
- Signalized intersection
- Excellent demographics
- Close proximity to restaurants, retail and Easton Town Center