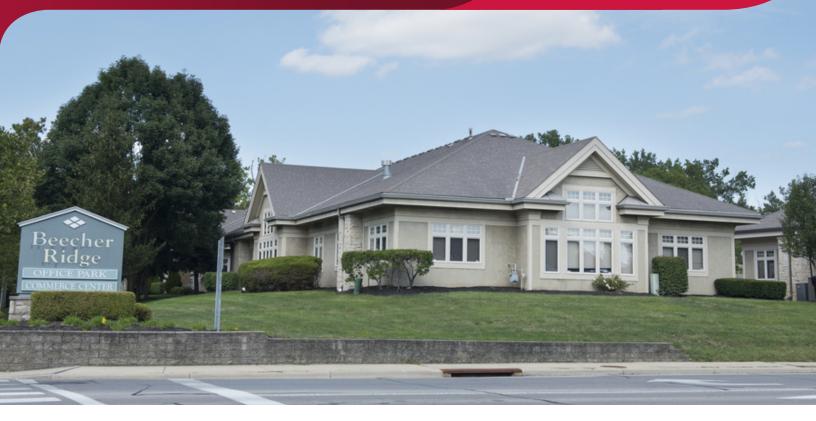

## **BEECHER RIDGE OFFICE CONDO**

422 Beecher Rd, Gahanna, OH 43230

**422 BEECHER ROAD, GAHANNA** 

**SALE PRICE:** \$799,000

**PROPERTY INFORMATION** 

COUNTY: Franklin
SUBMARKET: Gahanna

**TOTAL BUILDING SF:** 5,216 SF **YEAR BUILT:** 2002 **ZONING:** (SO) Suburban Office

#### **COMMENTS:**

Located within the Beecher Ridge Office Condominium development, this 5,216 SF building offers maximum flexibility for general and medical office users. The property is located in close proximity to retail and

#### **PROPERTY HIGHLIGHTS**

- Flexible layout
- Ideal for general or medical office users
- Signalized intersection
- Excellent demographics
- Close proximity to restaurants, retail and Easton Town Center