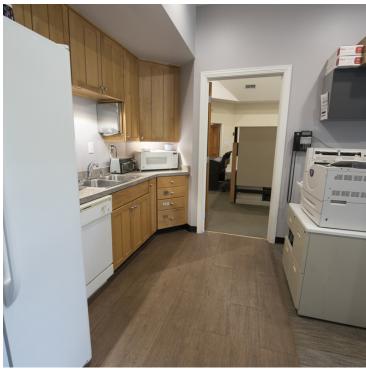

#### **COMMENTS:**

Located within the Beecher Ridge Office Condominium development, this 5,216 SF building offers maximum flexibility for general and medical office users. The property is located in close proximity to retail and

#### **PROPERTY HIGHLIGHTS**

- Flexible layout
- Ideal for general or medical office users
- Signalized intersection
- Excellent demographics
- Close proximity to restaurants, retail and Easton Town Center