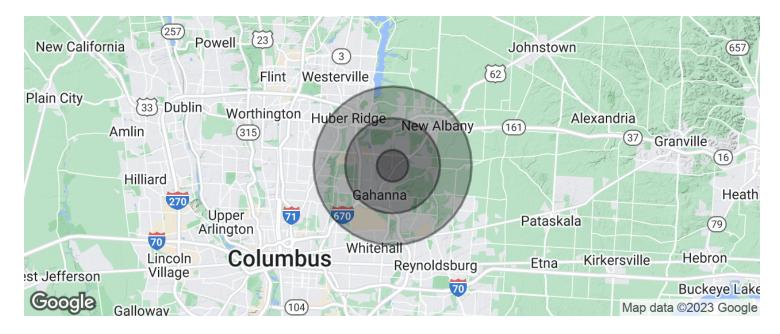

Todd Spencer, SIOR, CCIM todd.spencer@lee-associates.com C 614.327.0258

Powell Johnstown (62) Flint Westerville 270 33 Dublin Worthington Alexandria Huber Ridge New Albany (161) (37 Hilliard Gahanna Upper 670 Pataskala Arlington Whitehall Map data ©2023

## **BEECHER RIDGE OFFICE CONDO**

422 Beecher Rd, Gahanna, OH 43230

| POPULATION          | 1 MILE    | 3 MILES  | 5 MILES  |
|---------------------|-----------|----------|----------|
| Total population    | 7,351     | 58,769   | 143,302  |
| Median age          | 39.7      | 37.6     | 35.2     |
| Median age (Male)   | 38.5      | 36.9     | 34.4     |
| Median age (Female) | 40.3      | 38.1     | 35.8     |
| HOUSEHOLDS & INCOME | 1 MILE    | 3 MILES  | 5 MILES  |
| Total households    | 3,016     | 24,437   | 58,526   |
| # of persons per HH | 2.4       | 2.4      | 2.4      |
| Average HH income   |           |          |          |
| Average fill income | \$102,462 | \$88,869 | \$80,184 |