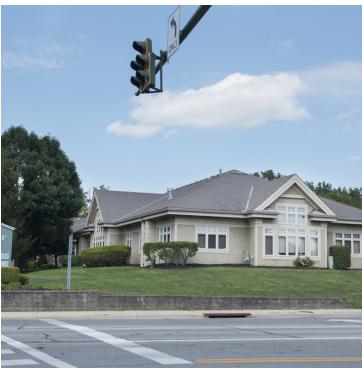

## **BEECHER RIDGE OFFICE CONDO**

422 Beecher Rd, Gahanna, OH 43230

**422 BEECHER ROAD, GAHANNA** 

**SALE PRICE:** \$799,000

**PROPERTY INFORMATION** 

COUNTY: Franklin
SUBMARKET: Gahanna

**TOTAL BUILDING SF:** 5,216 SF **YEAR BUILT:** 2002 **ZONING:** (SO) Suburban Office

#### **COMMENTS:**

Located within the Beecher Ridge Office Condominium development, this 5,216 SF building offers maximum flexibility for general and medical office users. The property is located in close proximity to retail and

#### **PROPERTY HIGHLIGHTS**

- Flexible layout
- Ideal for general or medical office users
- Signalized intersection
- Excellent demographics
- Close proximity to restaurants, retail and Easton Town Center