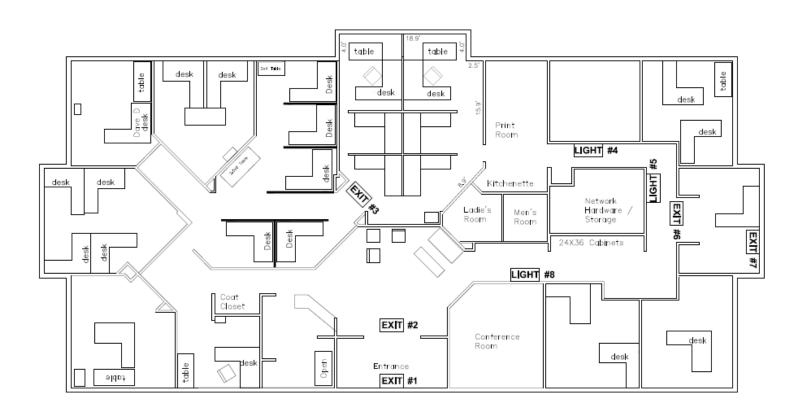

#### **COMMENTS:**

Located within the Beecher Ridge Office Condominium development, this 5,216 SF building offers maximum flexibility for general and medical office users. The property is located in close proximity to retail and

#### **PROPERTY HIGHLIGHTS**

- Flexible layout
- Ideal for general or medical office users
- Signalized intersection
- Excellent demographics
- Close proximity to restaurants, retail and Easton Town Center