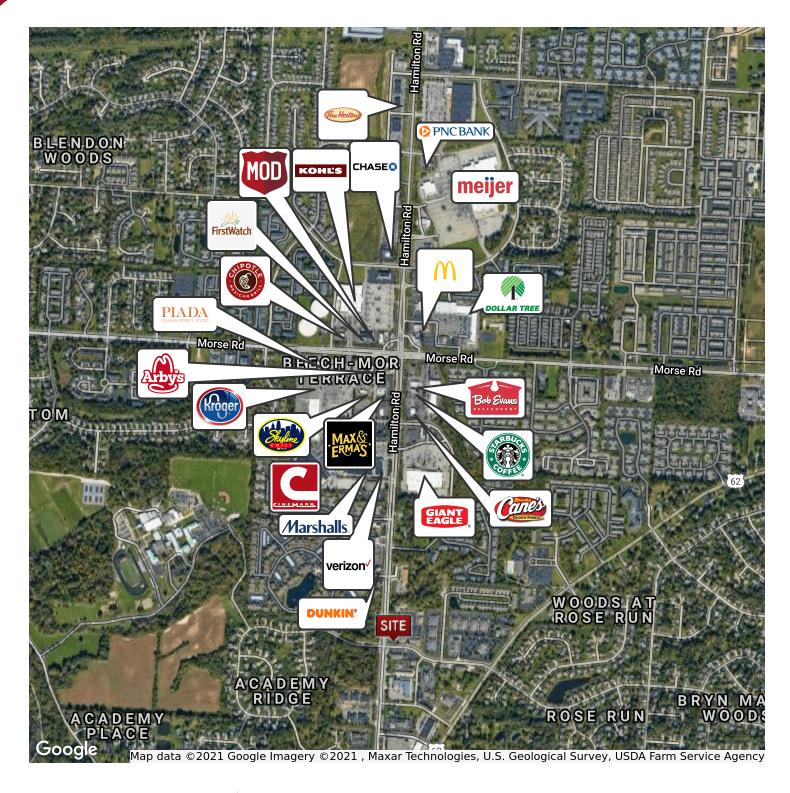

#### **COMMENTS:**

Located within the Beecher Ridge Office Condominium development, this 5,216 SF building offers maximum flexibility for general and medical office users. The property is located in close proximity to retail and

#### **PROPERTY HIGHLIGHTS**

- Flexible layout
- Ideal for general or medical office users
- Signalized intersection
- Excellent demographics
- Close proximity to restaurants, retail and Easton Town Center