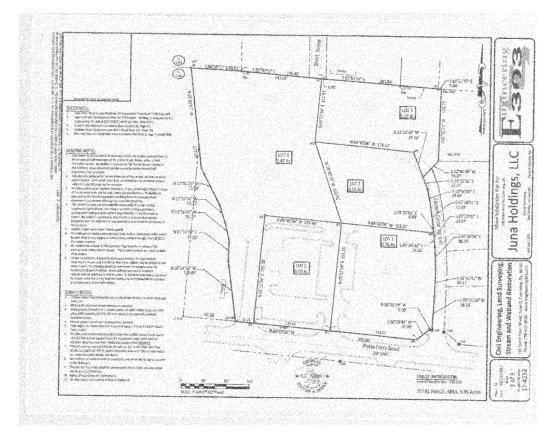

## 208 PIRKLE FERRY ROAD, CUMMING, GA 30040

**# OF LOTS** | 5 **TOTAL LOT SIZE** | -

BEST USE | Development/Built to Suit TOTAL LOT PRICE | -

| STATUS      | LOT#                      | ADDRESS          | SIZE       | PRICE     |
|-------------|---------------------------|------------------|------------|-----------|
| Unavailable | 1                         | 208 Pirkle Ferry | 0.76 Acres | \$500,000 |
| Unavailable | 2                         | 208 Pirkle Ferry | 0.55 Acres | \$350,000 |
| Unavailable | 3                         | 208 Pirkle Ferry | 0.59 Acres | \$350,000 |
| Unavailable | 4                         | 208 Pirkle Ferry | 1.47 Acres | \$35,000  |
| Sold        | 5-North Atlanta Dentistry | 208 Pirkle Ferry | 0.59 Acres | \$220,000 |