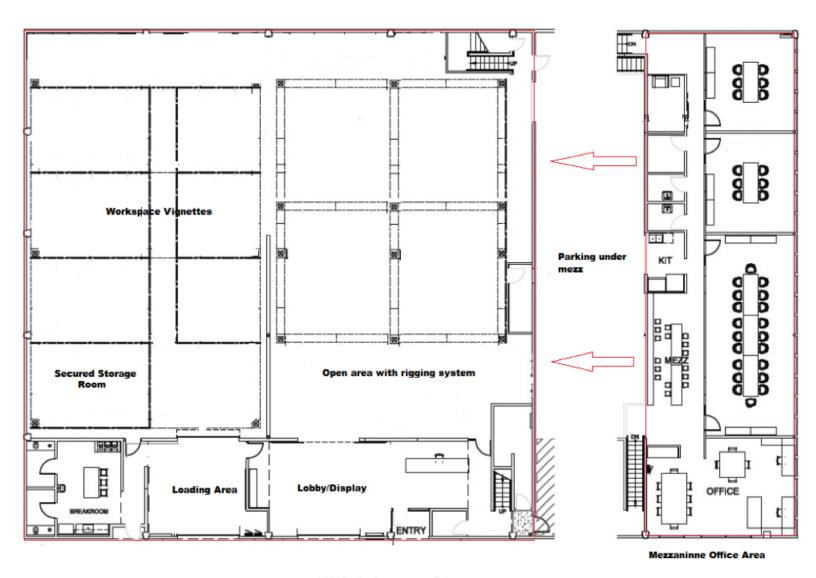

### Space Plan

#### **PROPERTY OVERVIEW**

Fully upgraded Creative Office/Work Space located in the heart of the Pearl District. Across from REI and just two blocks from freeway access and Portland's Street Car, this property benefits from excellent access, exposure and off-street parking. Previously upgraded as a Center for collaboration it will allow Its future occupant to scale open workspace, display or design. High ceilings, sealed concrete floors and in-place rigging system provide for state-of-the-art flexibility.