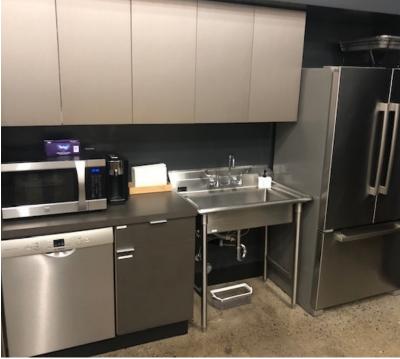

### **PROPERTY HIGHLIGHTS**

- Upgraded windows, floors, lighting, restrooms and kitchenettes.
- Off-street Parking
- · Custom lighting and rack/rigging
- · Fully air-conditioned
- Two featured glass roll-up doors