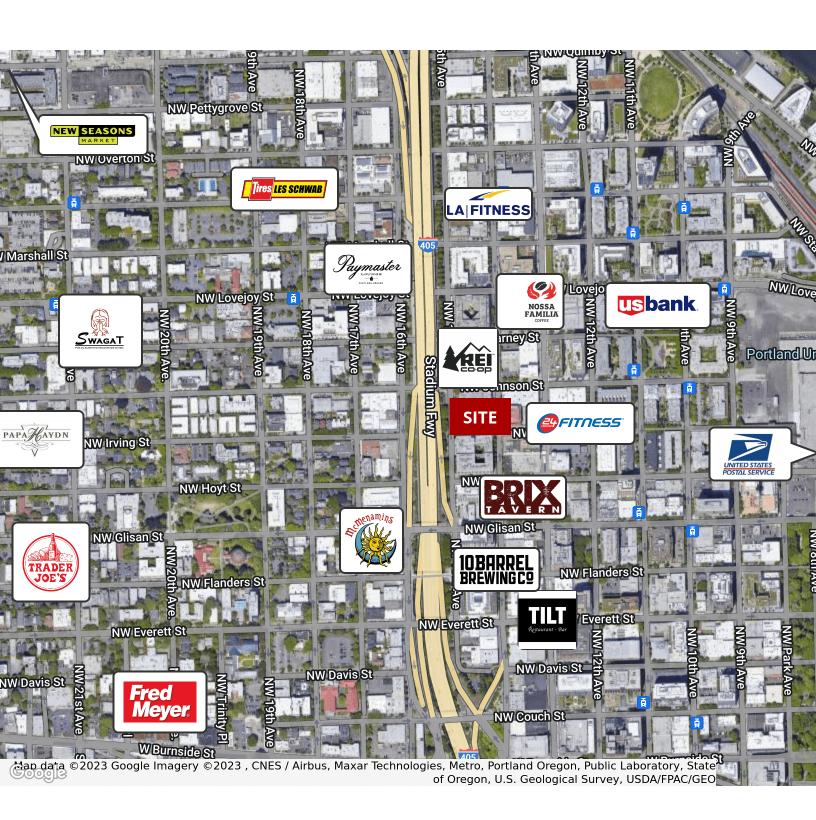

#### **PROPERTY OVERVIEW**

Fully upgraded Creative Office/Work Space located in the heart of the Pearl District. Across from REI and just two blocks from freeway access and Portland's Street Car, this property benefits from excellent access, exposure and off-street parking. Previously upgraded as a Center for collaboration it will allow Its future occupant to scale open workspace, display or design. High ceilings, sealed concrete floors and in-place rigging system provide for state-of-the-art flexibility.