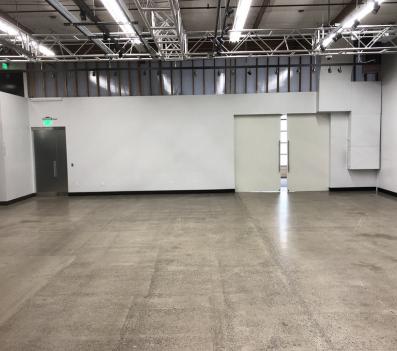

#### **PROPERTY OVERVIEW**

Fully upgraded Creative Office/Work Space located in the heart of the Pearl District. Across from REI and just two blocks from freeway access and Portland's Street Car, this property benefits from excellent access, exposure and off-street parking. Previously upgraded as a Center for collaboration it will allow Its future occupant to scale open workspace, display or design. High ceilings, sealed concrete floors and in-place rigging system provide for state-of-the-art flexibility.

### **PROPERTY HIGHLIGHTS**

- Upgraded windows, floors, lighting, restrooms and kitchenettes.
- Off-street Parking
- · Custom lighting and rack/rigging
- · Fully air-conditioned
- Two featured glass roll-up doors