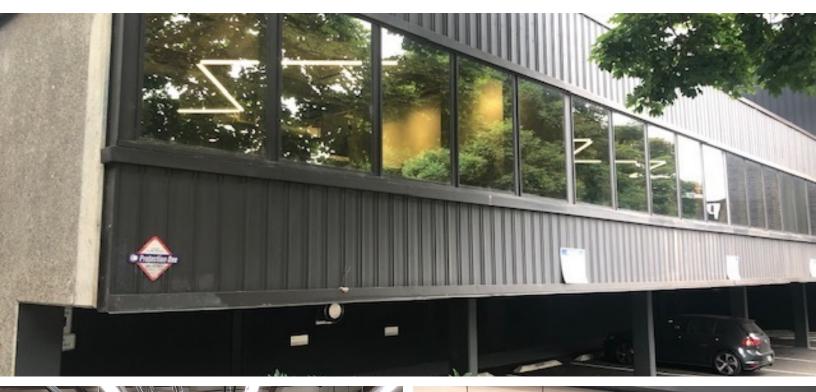

#### **PROPERTY OVERVIEW**

Fully upgraded Creative Office/Work Space located in the heart of the Pearl District. Across from REI and just two blocks from freeway access and Portland's Street Car, this property benefits from excellent access, exposure and off-street parking. Previously upgraded as a Center for collaboration it will allow Its future occupant to scale open workspace, display or design. High ceilings, sealed concrete floors and in-place rigging system provide for state-of-the-art flexibility.

### **PROPERTY HIGHLIGHTS**

- Upgraded windows, floors, lighting, restrooms and kitchenettes.
- Off-street Parking
- · Custom lighting and rack/rigging
- · Fully air-conditioned
- Two featured glass roll-up doors