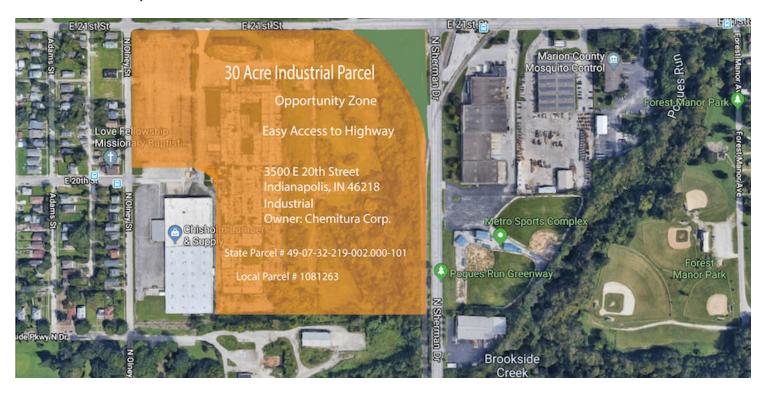

## **PROPERTY OVERVIEW**

Rare 30 Acre Industrial Parcel in Downtown Marion County Indianapolis. Opportunity Zone with easy access to highway and potential for redevelopment. Great opportunity!

Lot Size: 30 Acres

**PROPERTY HIGHLIGHTS** 

Price Per Acre

\$100,000

MATT FERGUSON

TOM FERGUSON

317.454.7171

317.454.7171

mferguson@premiercres.com tferguson@premiercres.com