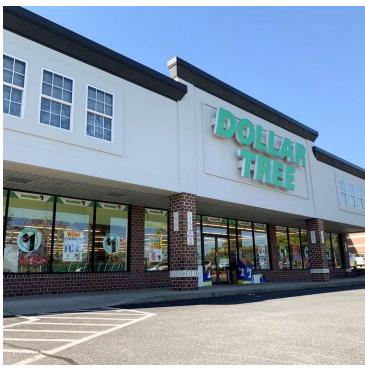

#### **LOCATION OVERVIEW**

Highly visible retail center shadow anchored by Walmart Supercenter

## **ADDITIONAL PHOTOS**