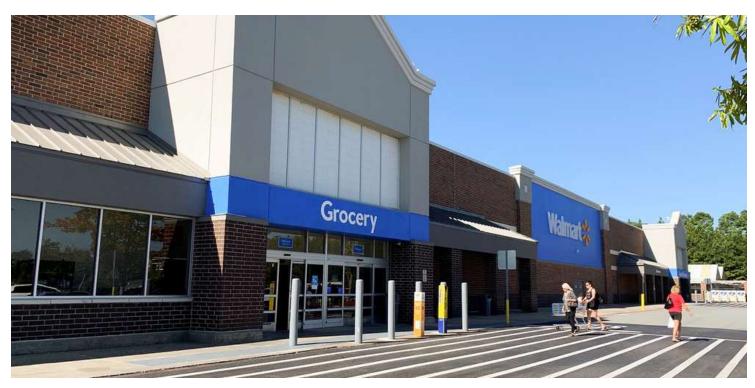

#### **LOCATION OVERVIEW**

Highly visible retail center shadow anchored by Walmart Supercenter

## **ADDITIONAL PHOTOS**