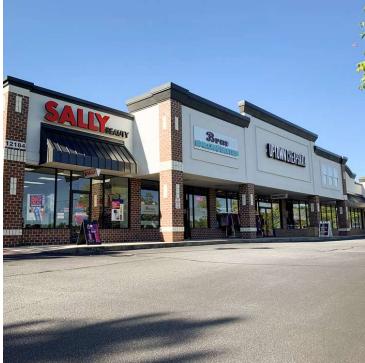

#### **LOCATION OVERVIEW**

Highly visible retail center shadow anchored by Walmart Supercenter

#### PROPERTY HIGHLIGHTS

- Available: 2,800 SF endcap
- Available: 1,600 SF, 4,700 SF & 3,000 SF inline
- Positioned along GA-92's retail corridor, minutes from downtown Woodstock
- Located at a signalized intersection with 7 points of ingress/egress
- GA DOT Traffic Counts: GA 92 40,500 AADT / Trickum Rd -14,600 AADT