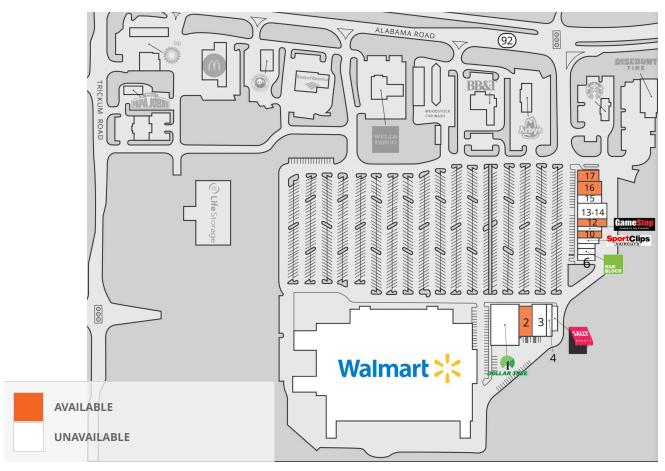

#### SITE PLAN

| SUITE | TENANT NAME         | SPACE SIZE |
|-------|---------------------|------------|
| 1     | Dollar Tree         | 12,000 SF  |
| 2     | Available           | 4,700 SF   |
| 3     | Uptown Cheapskate   | 4,900 SF   |
| 4     | Brav Salon & Suites | 2,100 SF   |
| 5     | Sally Beauty        | 1,600 SF   |
| 6     | Dry Cleaners        | 2,800 SF   |
| 7     | H&R Block           | 1,200 SF   |
| 8     | A Nails             | 1,200 SF   |

| SUITE | TENANT NAME                 | SPACE SIZE |
|-------|-----------------------------|------------|
| 9     | Sport Clips                 | 1,400 SF   |
| 10    | Available                   | 1,600 SF   |
| 11    | Gamestop                    | 1,600 SF   |
| 12    | Available                   | 3,000 SF   |
| 13-14 | Kid to Kid                  | 4,600 SF   |
| 15    | All About Famiily Dentistry | 2,000 SF   |
| 16    | Available                   | 4,000 SF   |
| 17    | Available                   | 2,800 SF   |