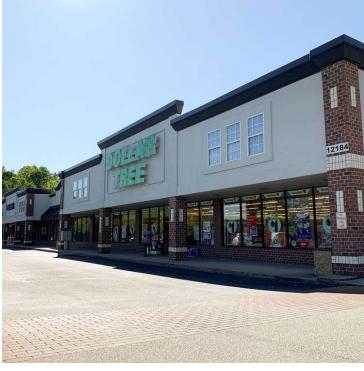

#### **LOCATION OVERVIEW**

Highly visible retail center shadow anchored by Walmart Supercenter

## **ADDITIONAL PHOTOS**