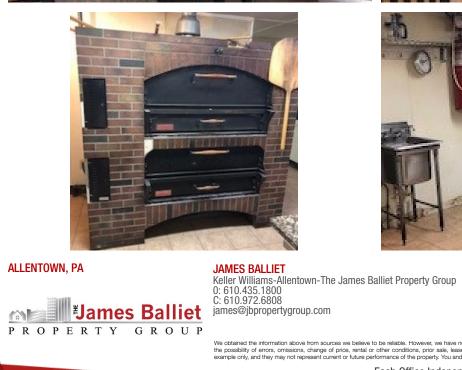

## **PROPERTY OVERVIEW**

Outstanding restaurant opportunity available for immediate lease. This freestanding former Italian restaurant was once featured on Gordon Ramsey's Restaurant Impossible.

The property features ample dedicated parking, a great outdoor patio, and is located directly across from Lafayette College Athletic fields in burgeoning Forks Township, PA.

## RESTAURANT OPPORTUNITY

3417 Sullivan Trail, Easton, PA 18040

ALLENTOWN, PA

**JAMES BALLIET** 

Keller Williams-Allentown-The James Balliet Property Group 0: 610.435.1800 C: 610.972.6808 james@jbpropertygroup.com