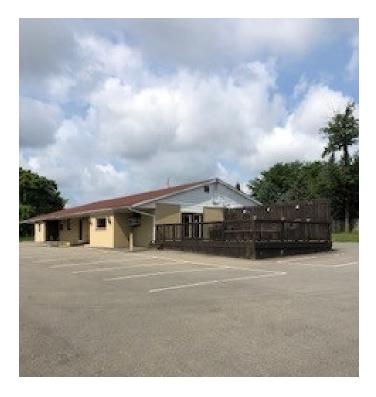

# RESTAURANT OPPORTUNITY

3417 Sullivan Trail, Easton, PA 18040

## **PROPERTY OVERVIEW**

Outstanding restaurant opportunity available for immediate lease. This freestanding former Italian restaurant was once featured on Gordon Ramsey's Restaurant Impossible.

The property features ample dedicated parking, a great outdoor patio, and is located directly across from Lafayette College Athletic fields in burgeoning Forks Township, PA.

Seating for 180 people plus the patio.

Liquor license also available for sale to qualified operator.

Perfect private banquet/restaurant opportunity for you!!!