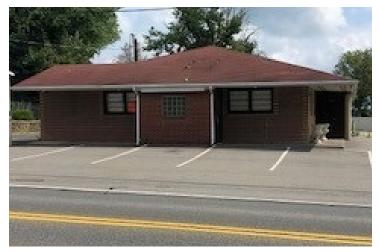

# RESTAURANT OPPORTUNITY

3417 Sullivan Trail, Easton, PA 18040

## **PROPERTY OVERVIEW**

Outstanding restaurant opportunity available for immediate lease. This freestanding former Italian restaurant was once featured on Gordon Ramsey's Restaurant Impossible.

The property features ample dedicated parking, a great outdoor patio, and is located directly across from Lafayette College Athletic fields in burgeoning Forks Township, PA.