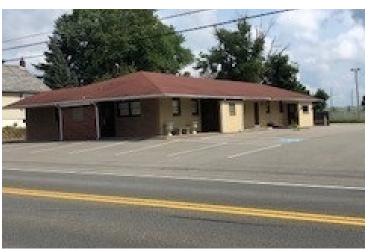

# RESTAURANT OPPORTUNITY

3417 Sullivan Trail, Easton, PA 18040

## **PROPERTY OVERVIEW**

Outstanding restaurant opportunity available for immediate lease. This freestanding former Italian restaurant was once featured on Gordon Ramsey's Restaurant Impossible.

The property features ample dedicated parking, a great outdoor patio, and is located directly across from Lafayette College Athletic fields in burgeoning Forks Township, PA.