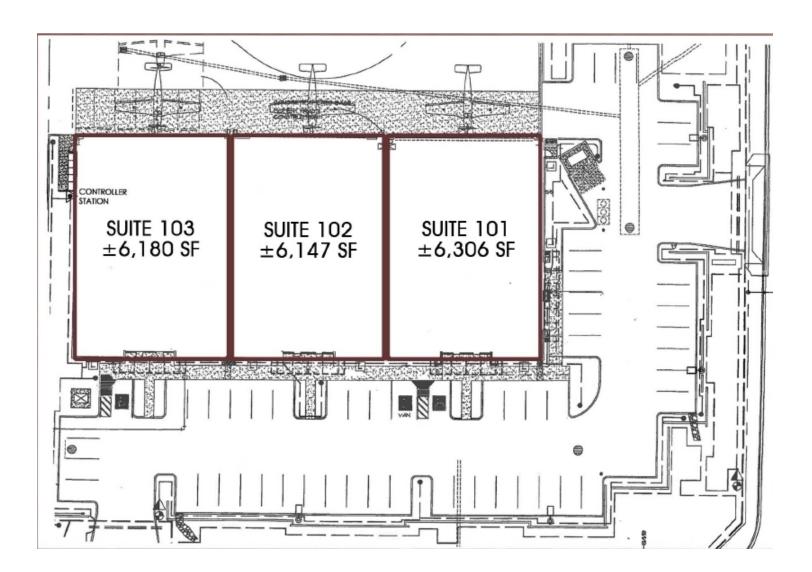

#### **PROPERTY OVERVIEW**

This is a wonderful opportunity to buy a triplex that can be Light industrial, office, warehouse or a hangar, your choice. this Block exterior almost new interior is ready for your finishing touches, each unit is self-contained and approximately 6000 sq ft,

#### **PROPERTY HIGHLIGHTS**

- Triplex, 3 units that can be turned into condos or subdivided
- Runway access
- Fully landscaped lot
- All utilities to the building
- AC
- Insulated
- · Large hangar doors with Runway access

This is a wonderful opportunity to buy a triplex that can be Light industrial, office, warehouse or a hangar, your choice. this Block exterior almost new interior is ready for your finishing touches, each unit is self-contained and approximately 6000 sq ft,

#### SALE HIGHLIGHTS

- Triplex, 3 units that can be turned into condos or subdivided ٠
- Runway access
- Fully landscaped lot •
- All utilities to the building
- AC •
- Insulated •
- Large hangar doors with Runway access