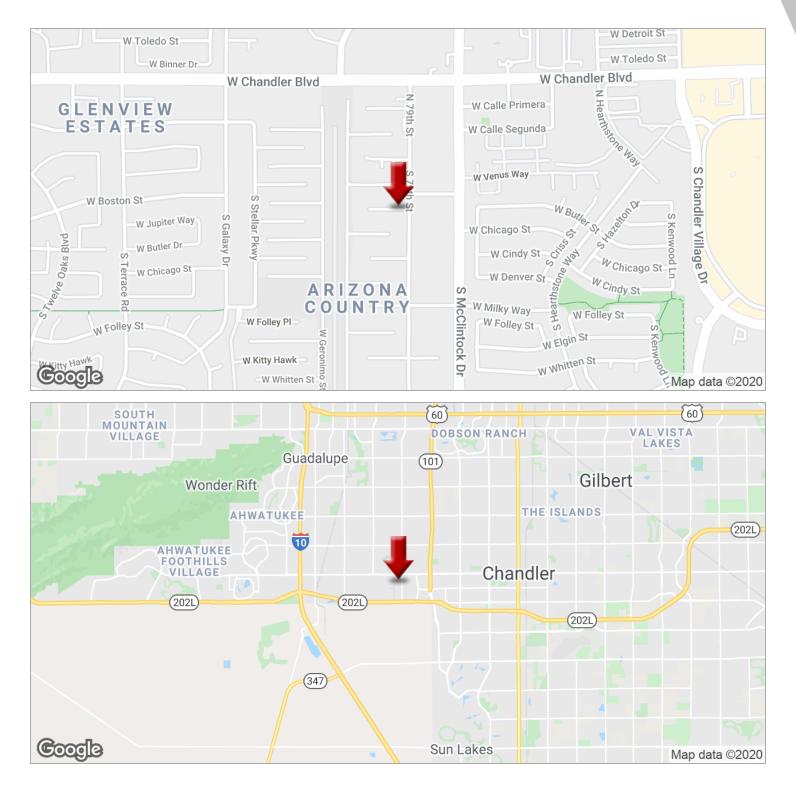

#### **LOCATION OVERVIEW**

This Property is located on the corner of Saturn way and 79th st, Runway access and 3 individual units