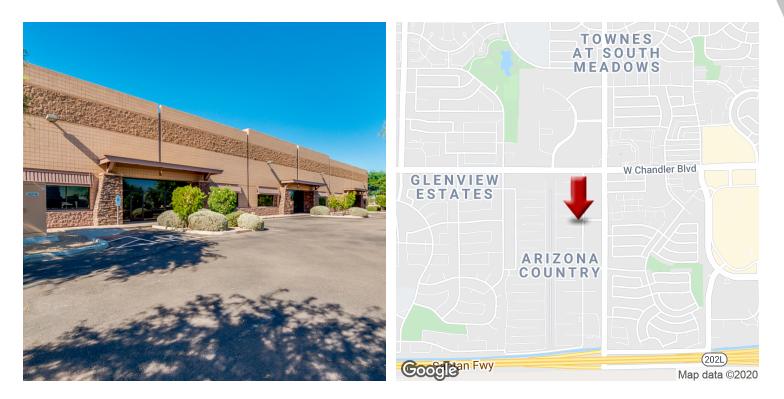

#### **LOCATION OVERVIEW**

This Property is located on the corner of Saturn way and 79th st, Runway access and 3 individual units