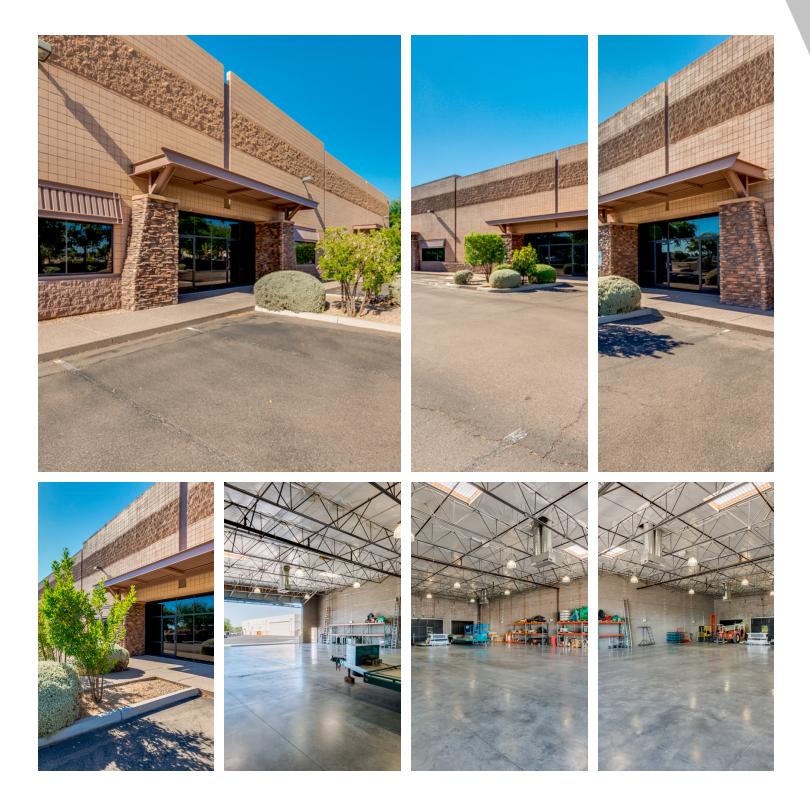

#### **PROPERTY OVERVIEW**

This is a wonderful opportunity to buy a triplex that can be Light industrial, office, warehouse or a hangar, your choice. this Block exterior almost new interior is ready for your finishing touches, each unit is self-contained and approximately 6000 sq ft,

#### **PROPERTY HIGHLIGHTS**

- Triplex, 3 units that can be turned into condos or subdivided
- Runway access
- Fully landscaped lot
- All utilities to the building
- AC
- Insulated
- · Large hangar doors with Runway access

This is a wonderful opportunity to buy a triplex that can be Light industrial, office, warehouse or a hangar, your choice. this Block exterior almost new interior is ready for your finishing touches, each unit is self-contained and approximately 6000 sq ft,

#### SALE HIGHLIGHTS

- Triplex, 3 units that can be turned into condos or subdivided ٠
- Runway access
- Fully landscaped lot •
- All utilities to the building
- AC •
- Insulated •
- Large hangar doors with Runway access