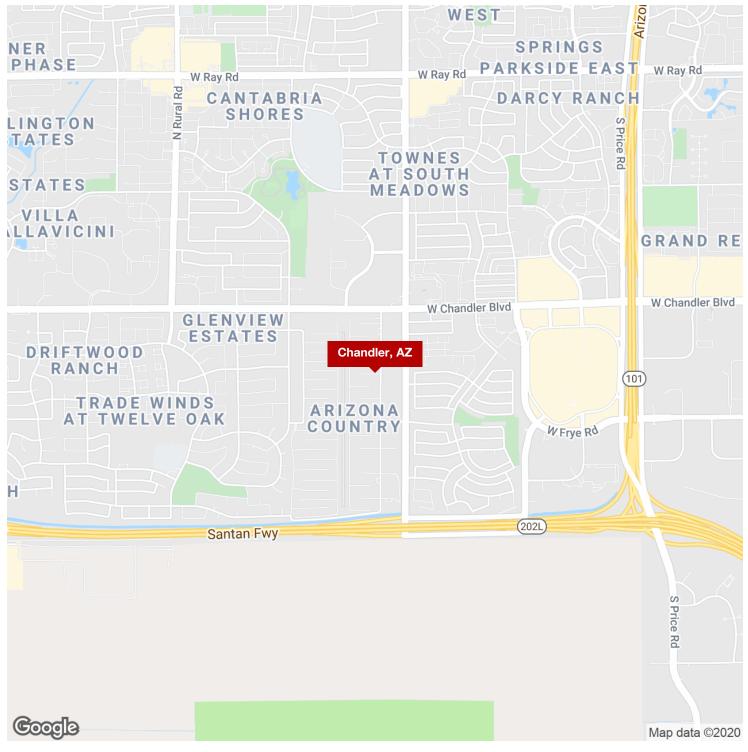

#### **LOCATION OVERVIEW**

This Property is located on the corner of Saturn way and 79th st, Runway access and 3 individual units