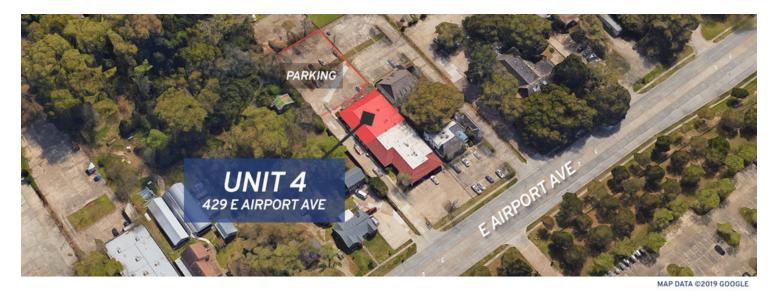

#### George Bonvillain, Jr, JD (C) 337.302.0091

UNIT 4 - 3,504 SF

LOBBY
RECEPTION
NURSE'S STATION
DOCTOR'S PREP
EXAM ROOM
OFFICE
DOCTOR'S SUITE
KITCHENETTE/BREAK
RESTROOM
FILE ROOM

George Bonvillain, Jr, JD (C) 337.302.0091