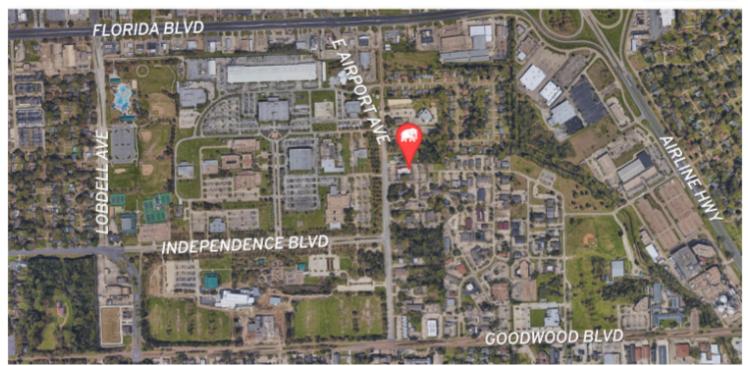

#### PROPERTY OVERVIEW

This Medical Office Suite is centrally located near Independence Park and close to the large interchange of Florida Blvd and Airline Hwy. The 3,504 SF suite is setup for medical use and has a large parking lot with plenty of spaces for employees and patients. The unit is located in the rear of the building and features a large Doctor's suite along with 3 exam rooms and 3 additional offices. Surrounded by other medical suites and offices this property would be a fantastic choice for a Doctor looking to start or relocate their practice.