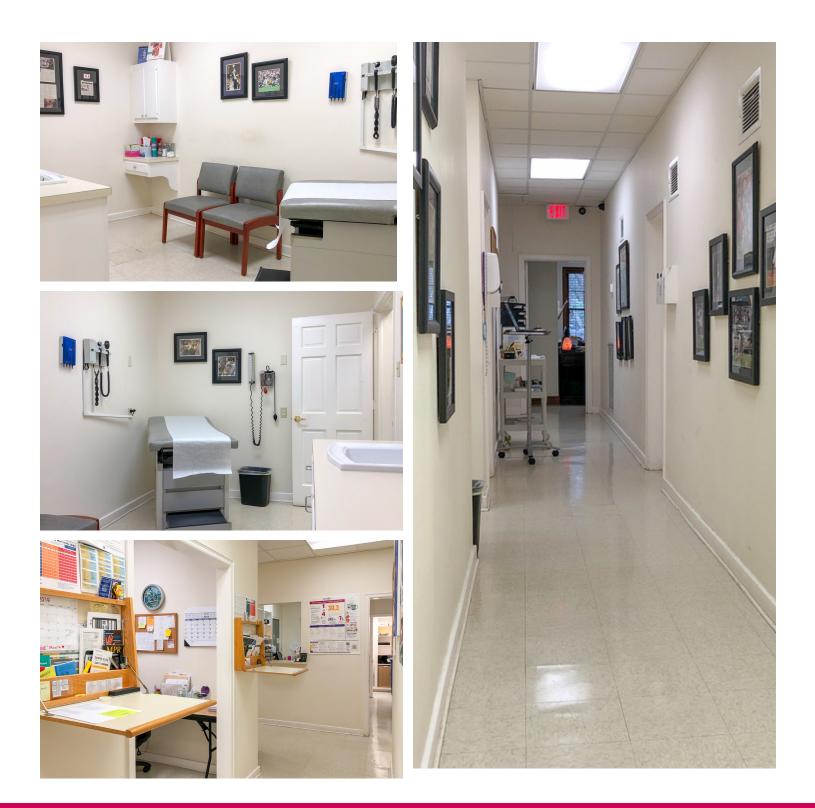

#### PROPERTY OVERVIEW

This Medical Office Suite is centrally located near Independence Park and close to the large interchange of Florida Blvd and Airline Hwy. The 3,504 SF suite is setup for medical use and has a large parking lot with plenty of spaces for employees and patients. The unit is located in the rear of the building and features a large Doctor's suite along with 3 exam rooms and 3 additional offices. Surrounded by other medical suites and offices this property would be a fantastic choice for a Doctor looking to start or relocate their practice.

#### **PROPERTY HIGHLIGHTS**

- Setup for Medical use
- Large parking lot
- Centrally located near Independence Park
- Features large Doctor's Suite

George Bonvillain, Jr, JD (C) 337.302.0091

504.270.1354 | https://elifinrealty.com 640 Main St, Suite A, Baton Rouge, LA 70801