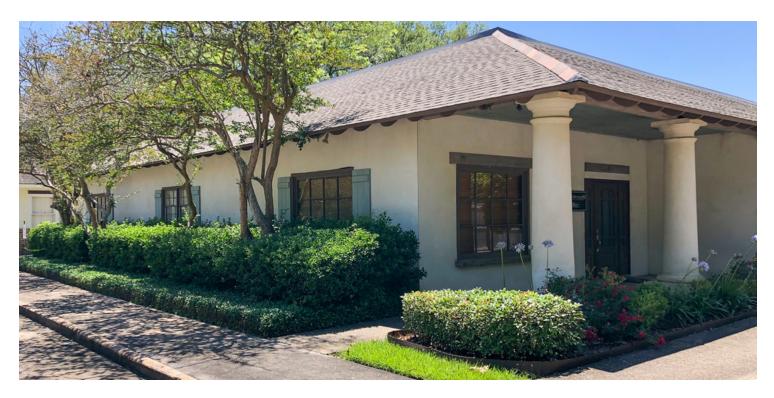

#### PROPERTY OVERVIEW

This Medical Office Suite is centrally located near Independence Park and close to the large interchange of Florida Blvd and Airline Hwy. The 3,504 SF suite is setup for medical use and has a large parking lot with plenty of spaces for employees and patients. The unit is located in the rear of the building and features a large Doctor's suite along with 3 exam rooms and 3 additional offices. Surrounded by other medical suites and offices this property would be a fantastic choice for a Doctor looking to start or relocate their practice.

#### **PROPERTY HIGHLIGHTS**

- Setup for Medical use
- Large parking lot
- Centrally located near Independence Park
- Features large Doctor's Suite

George Bonvillain, Jr, JD (C) 337.302.0091

504.270.1354 | https://elifinrealty.com 640 Main St, Suite A, Baton Rouge, LA 70801