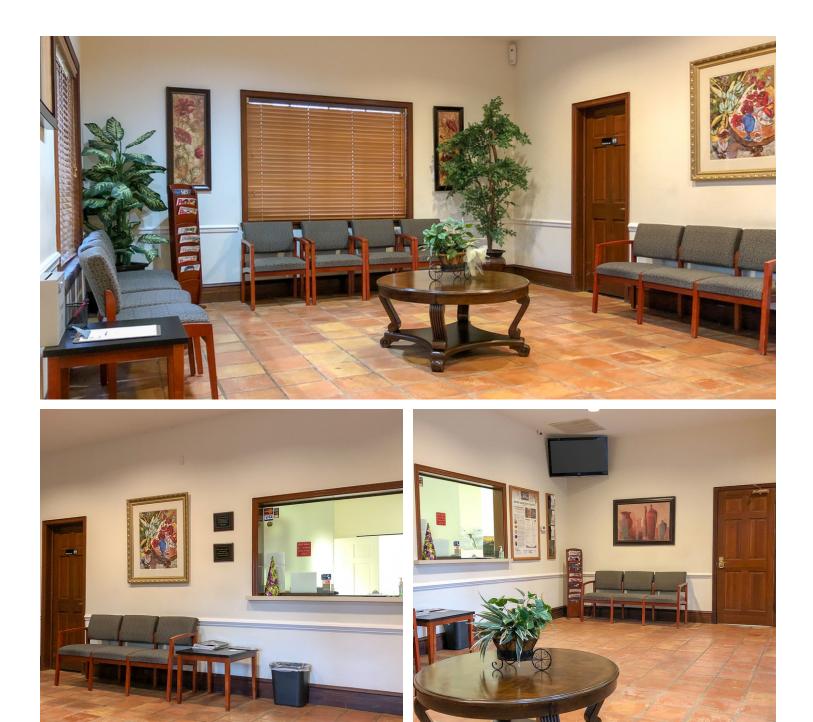

#### PROPERTY OVERVIEW

This Medical Office Suite is centrally located near Independence Park and close to the large interchange of Florida Blvd and Airline Hwy. The 3,504 SF suite is setup for medical use and has a large parking lot with plenty of spaces for employees and patients. The unit is located in the rear of the building and features a large Doctor's suite along with 3 exam rooms and 3 additional offices. Surrounded by other medical suites and offices this property would be a fantastic choice for a Doctor looking to start or relocate their practice.

#### **PROPERTY HIGHLIGHTS**

- Setup for Medical use
- Large parking lot
- Centrally located near Independence Park
- Features large Doctor's Suite

George Bonvillain, Jr, JD (C) 337.302.0091

504.270.1354 | https://elifinrealty.com 640 Main St, Suite A, Baton Rouge, LA 70801