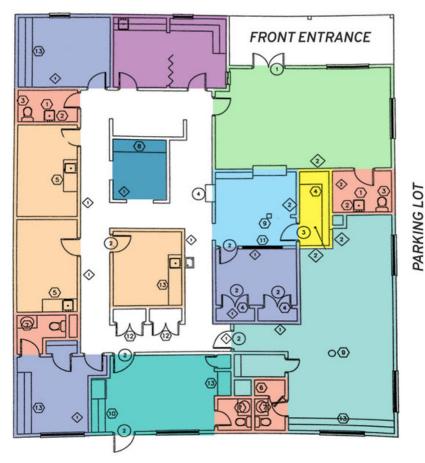

#### George Bonvillain, Jr, JD (C) 337.302.0091

UNIT 4 - 3,504 SF

LOBBY
RECEPTION
NURSE'S STATION
DOCTOR'S PREP
EXAM ROOM
OFFICE
DOCTOR'S SUITE
KITCHENETTE/BREAK
RESTROOM
FILE ROOM

George Bonvillain, Jr, JD (C) 337.302.0091