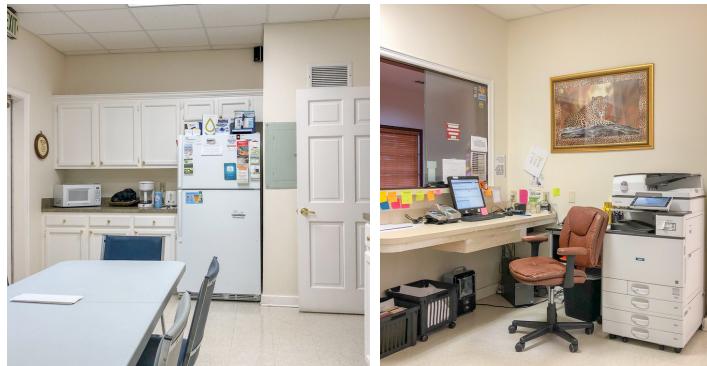

#### PROPERTY OVERVIEW

This Medical Office Suite is centrally located near Independence Park and close to the large interchange of Florida Blvd and Airline Hwy. The 3,504 SF suite is setup for medical use and has a large parking lot with plenty of spaces for employees and patients. The unit is located in the rear of the building and features a large Doctor's suite along with 3 exam rooms and 3 additional offices. Surrounded by other medical suites and offices this property would be a fantastic choice for a Doctor looking to start or relocate their practice.

#### **PROPERTY HIGHLIGHTS**

- Setup for Medical use
- Large parking lot
- Centrally located near Independence Park
- Features large Doctor's Suite

George Bonvillain, Jr, JD (C) 337.302.0091

504.270.1354 | https://elifinrealty.com 640 Main St, Suite A, Baton Rouge, LA 70801