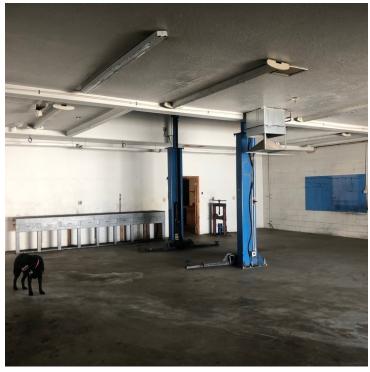

## **PROPERTY HIGHLIGHTS**

- ±6,680 SF Quality Concrete Block Freestanding Building
- Prime Alternative To New Construction
- Ready For Immediate Occupancy
- Show Room ±2,900 SF and Warehouse ±3,800 SF
- · Hard to find, Light Industrial Zoning in County
- Economical Utility Services & Fully Fenced & Paved Yard Area
- Excellent Access To All Major Freeways
- 3 phase; 240 volt Amp Electric Service
- 3 Doors 12' Wide and 7.5' High in the Warehouse
- · Property Can Be Split into 2 Units
- 2 Entrances with Office/Showroom/Warehouse

### **PROPERTY OVERVIEW**

 $\pm 6,680$  SF concrete block freestanding Industrial building on  $\pm 0.309$  acres total. Thrifty and expedient alternative to new construction by avoiding a 12-month construction time delay, land acquisition/fees, and high construction costs. This move-in ready deal offers direct HWY 168 & 180 exposure. Used for the last 20 years as an automotive restoration and parts facility. Ideal for auto repair or any other type of repair or light manufacturing facility. The building features an Office Showroom with functional layout offering  $\pm 2,900$  SF Space and has 2 reznor heaters and 2 evaporative coolers. The Warehouse is  $\pm 3,800$  SF Space and has 2 reznor heaters and 2 evaporative coolers. In the warehouse there are 3 doors which are 12' wide and 7.5' high that allows for good circulation of warehouse, the yard area is fully paved and fenced with ample power of 3 phase; 240 volt.