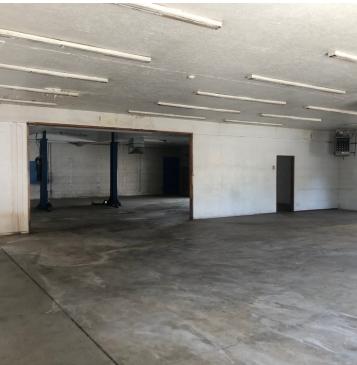

## **PROPERTY HIGHLIGHTS**

- ±6,680 SF Quality Concrete Block Freestanding Building
- Prime Alternative To New Construction
- Ready For Immediate Occupancy
- Show Room ±2,900 SF and Warehouse ±3,800 SF
- · Hard to find, Light Industrial Zoning in County
- Economical Utility Services & Fully Fenced & Paved Yard Area
- Excellent Access To All Major Freeways
- 3 phase; 240 volt Amp Electric Service
- 3 Doors 12' Wide and 7.5' High in the Warehouse
- · Property Can Be Split into 2 Units
- 2 Entrances with Office/Showroom/Warehouse

### **PROPERTY OVERVIEW**

 $\pm 6,680$  SF concrete block freestanding Industrial building on  $\pm 0.309$  acres total. Thrifty and expedient alternative to new construction by avoiding a 12-month construction time delay, land acquisition/fees, and high construction costs. This move-in ready deal offers direct HWY 168 & 180 exposure. Used for the last 20 years as an automotive restoration and parts facility. Ideal for auto repair or any other type of repair or light manufacturing facility. The building features an Office Showroom with functional layout offering  $\pm 2,900$  SF Space and has 2 reznor heaters and 2 evaporative coolers. The Warehouse is  $\pm 3,800$  SF Space and has 2 reznor heaters and 2 evaporative coolers. In the warehouse there are 3 doors which are 12' wide and 7.5' high that allows for good circulation of warehouse, the yard area is fully paved and fenced with ample power of 3 phase; 240 volt.