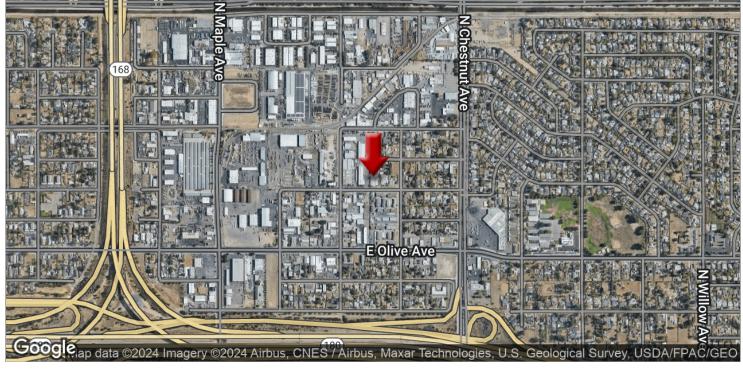

#### **LOCATION OVERVIEW**

Strategically located at the interchange of CA State HWY 180 & HWY 168 in Fresno, CA. Location is at the intersection E Hedges Ave and N Recreation Ave. Easy north/south Hwy 168 & 180 access & will benefit from this large, expanding commercial market. Located in the very busy industrial area in Fresno, California.