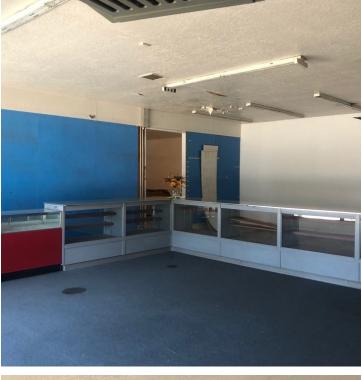

### **PROPERTY OVERVIEW**

 $\pm 6,680$  SF concrete block freestanding Industrial building on  $\pm 0.309$  acres total. Thrifty and expedient alternative to new construction by avoiding a 12-month construction time delay, land acquisition/fees, and high construction costs. This move-in ready deal offers direct HWY 168 & 180 exposure. Used for the last 20 years as an automotive restoration and parts facility. Ideal for auto repair or any other type of repair or light manufacturing facility. The building features an Office Showroom with functional layout offering  $\pm 2,900$  SF Space and has 2 reznor heaters and 2 evaporative coolers. The Warehouse is  $\pm 3,800$  SF Space and has 2 reznor heaters and 2 evaporative coolers. In the warehouse there are 3 doors which are 12' wide and 7.5' high that allows for good circulation of warehouse, the yard area is fully paved and fenced with ample power of 3 phase; 240 volt.