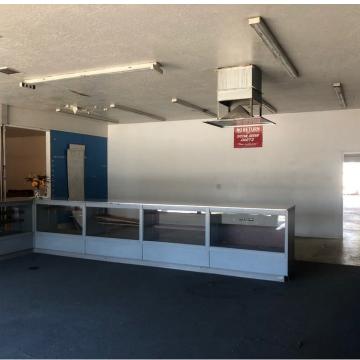

## **PROPERTY HIGHLIGHTS**

- ±6,680 SF Quality Concrete Block Freestanding Building
- Prime Alternative To New Construction
- Ready For Immediate Occupancy
- Show Room ±2,900 SF and Warehouse ±3,800 SF
- · Hard to find, Light Industrial Zoning in County
- Economical Utility Services & Fully Fenced & Paved Yard Area
- Excellent Access To All Major Freeways
- 3 phase; 240 volt Amp Electric Service
- 3 Doors 12' Wide and 7.5' High in the Warehouse
- · Property Can Be Split into 2 Units
- 2 Entrances with Office/Showroom/Warehouse

### **PROPERTY OVERVIEW**

 $\pm 6,680$  SF concrete block freestanding Industrial building on  $\pm 0.309$  acres total. Thrifty and expedient alternative to new construction by avoiding a 12-month construction time delay, land acquisition/fees, and high construction costs. This move-in ready deal offers direct HWY 168 & 180 exposure. Used for the last 20 years as an automotive restoration and parts facility. Ideal for auto repair or any other type of repair or light manufacturing facility. The building features an Office Showroom with functional layout offering  $\pm 2,900$  SF Space and has 2 reznor heaters and 2 evaporative coolers. The Warehouse is  $\pm 3,800$  SF Space and has 2 reznor heaters and 2 evaporative coolers. In the warehouse there are 3 doors which are 12' wide and 7.5' high that allows for good circulation of warehouse, the yard area is fully paved and fenced with ample power of 3 phase; 240 volt.