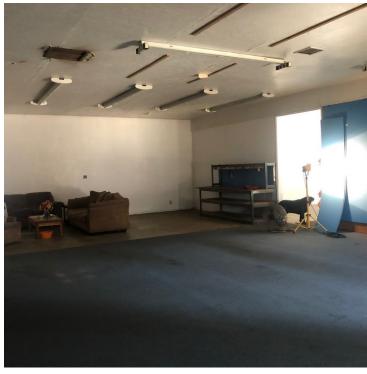

## **PROPERTY HIGHLIGHTS**

- ±6,680 SF Quality Concrete Block Freestanding Building
- Prime Alternative To New Construction
- Ready For Immediate Occupancy
- Show Room ±2,900 SF and Warehouse ±3,800 SF
- · Hard to find, Light Industrial Zoning in County
- Economical Utility Services & Fully Fenced & Paved Yard Area
- Excellent Access To All Major Freeways
- 3 phase; 240 volt Amp Electric Service
- 3 Doors 12' Wide and 7.5' High in the Warehouse
- · Property Can Be Split into 2 Units
- 2 Entrances with Office/Showroom/Warehouse

### **PROPERTY OVERVIEW**

 $\pm 6,680$  SF concrete block freestanding Industrial building on  $\pm 0.309$  acres total. Thrifty and expedient alternative to new construction by avoiding a 12-month construction time delay, land acquisition/fees, and high construction costs. This move-in ready deal offers direct HWY 168 & 180 exposure. Used for the last 20 years as an automotive restoration and parts facility. Ideal for auto repair or any other type of repair or light manufacturing facility. The building features an Office Showroom with functional layout offering  $\pm 2,900$  SF Space and has 2 reznor heaters and 2 evaporative coolers. The Warehouse is  $\pm 3,800$  SF Space and has 2 reznor heaters and 2 evaporative coolers. In the warehouse there are 3 doors which are 12' wide and 7.5' high that allows for good circulation of warehouse, the yard area is fully paved and fenced with ample power of 3 phase; 240 volt.