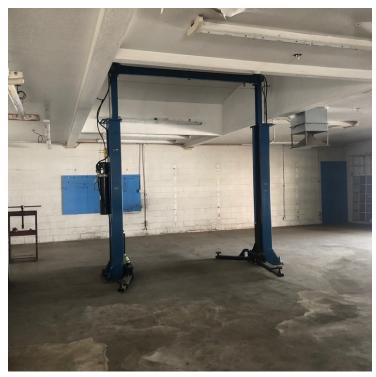

## **PROPERTY HIGHLIGHTS**

- ±6,680 SF Quality Concrete Block Freestanding Building
- Prime Alternative To New Construction
- Ready For Immediate Occupancy
- Show Room ±2,900 SF and Warehouse ±3,800 SF
- · Hard to find, Light Industrial Zoning in County
- Economical Utility Services & Fully Fenced & Paved Yard Area
- Excellent Access To All Major Freeways
- 3 phase; 240 volt Amp Electric Service
- 3 Doors 12' Wide and 7.5' High in the Warehouse
- · Property Can Be Split into 2 Units
- 2 Entrances with Office/Showroom/Warehouse

### **PROPERTY OVERVIEW**

 $\pm 6,680$  SF concrete block freestanding Industrial building on  $\pm 0.309$  acres total. Thrifty and expedient alternative to new construction by avoiding a 12-month construction time delay, land acquisition/fees, and high construction costs. This move-in ready deal offers direct HWY 168 & 180 exposure. Used for the last 20 years as an automotive restoration and parts facility. Ideal for auto repair or any other type of repair or light manufacturing facility. The building features an Office Showroom with functional layout offering  $\pm 2,900$  SF Space and has 2 reznor heaters and 2 evaporative coolers. The Warehouse is  $\pm 3,800$  SF Space and has 2 reznor heaters and 2 evaporative coolers. In the warehouse there are 3 doors which are 12' wide and 7.5' high that allows for good circulation of warehouse, the yard area is fully paved and fenced with ample power of 3 phase; 240 volt.