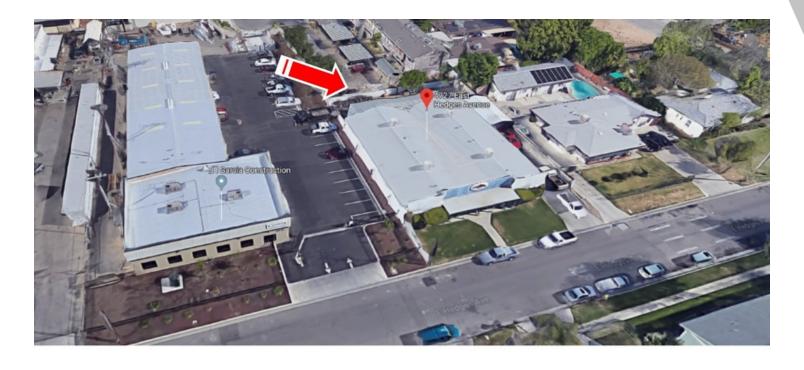

#### **LOCATION OVERVIEW**

Strategically located at the interchange of CA State HWY 180 & HWY 168 in Fresno, CA. Location is at the intersection E Hedges Ave and N Recreation Ave. Easy north/south Hwy 168 & 180 access & will benefit from this large, expanding commercial market. Located in the very busy industrial area in Fresno, California.