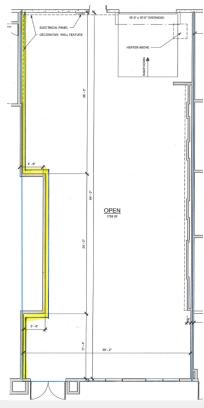

## **Property Highlights**

- Suite 250 ±1.758 SF Office Warehouse
- Suite 450 ±2,600 SF Office Warehouse
- · Both units have 1 Drive-In Door
- · Space can be used as Office, Retail, or Warehouse
- · Minutes from Regional Mall Meadowood
- NNN Expenses are projected to be \$0.27/SF/Mo