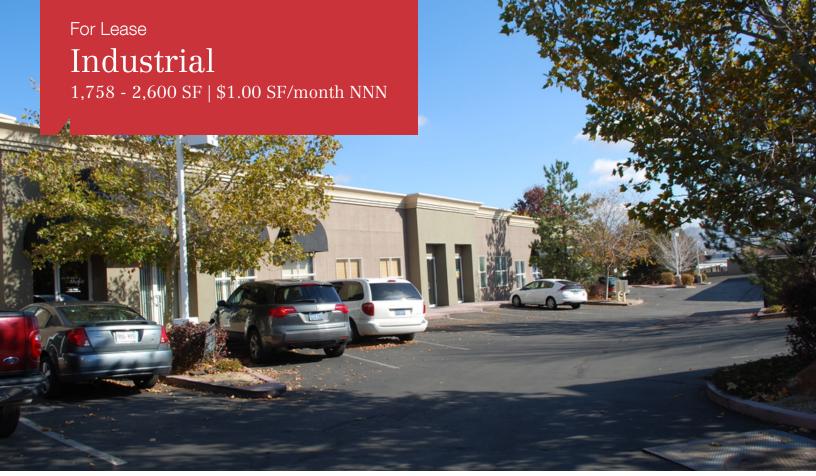

# 770-780 Smithridge Drive, Reno, NV 89502

770-780 Smithridge Drive Reno, Nevada 89502

## **Property Highlights**

- Suite 250 ±1.758 SF Office Warehouse
- Suite 450 ±2,600 SF Office Warehouse
- · Both units have 1 Drive-In Door
- · Space can be used as Office, Retail, or Warehouse
- · Minutes from Regional Mall Meadowood
- NNN Expenses are projected to be \$0.27/SF/Mo

## **Property Description**

Conveniently located near the S Virginia St & S McCarran Blvd intersection, Smithridge Center provides flexible accommodations for a wide variety of users. Retail, office, and light industrial users stand to benefit from the abundant parking, convenient location, and attractive design.