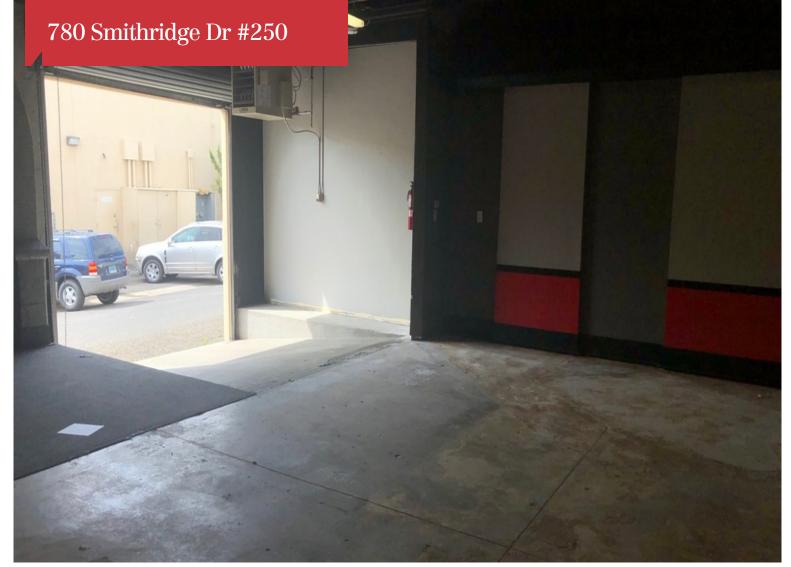

## **Property Highlights**

- Suite 250 ±1.758 SF Office Warehouse
- Suite 450 ±2,600 SF Office Warehouse
- · Both units have 1 Drive-In Door
- · Space can be used as Office, Retail, or Warehouse
- · Minutes from Regional Mall Meadowood
- NNN Expenses are projected to be \$0.27/SF/Mo