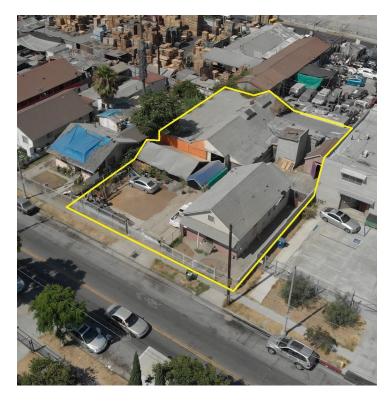

### **Aerial Map**

#### **PROPERTY OVERVIEW**

KW Commercial is pleased to present this 9,625 SF LA-R1.5 zoned lot in South Los Angeles.

The subject property currently consists of 1 single family residence and a warehouse totaling approximately 3,134 SF in size. The warehouse and one of the single family residences are currently occupied and on a month to month tenancy generating \$3,000 per month.

It also has great frontage with approximately 80 Feet along San Pedro St, as well as being 120 Feet deep.

This offering will appeal to an investor, an owner/user or a developer looking to build on a location in a densely populated area of Los Angeles.

## **Property Details**

| STREET ADDRESS:      | 5871 S. San Pedro St           |  |  |
|----------------------|--------------------------------|--|--|
| CITY, STATE, ZIP:    | Los Angeles, CA 90003          |  |  |
| PRICE:               | \$575,000                      |  |  |
| APN:                 | 6006-004-053                   |  |  |
| GROSS LEASABLE AREA: | 3,134 SF                       |  |  |
| LOT SIZE:            | 9,625 SF                       |  |  |
| PRICE PER SF (LOT):  | \$59.75                        |  |  |
| ZONING:              | LA-RD1.5                       |  |  |
| YEAR BUILT:          | 1906                           |  |  |
| FRONTAGE:            | 80 FEET along S. San Pedro St. |  |  |