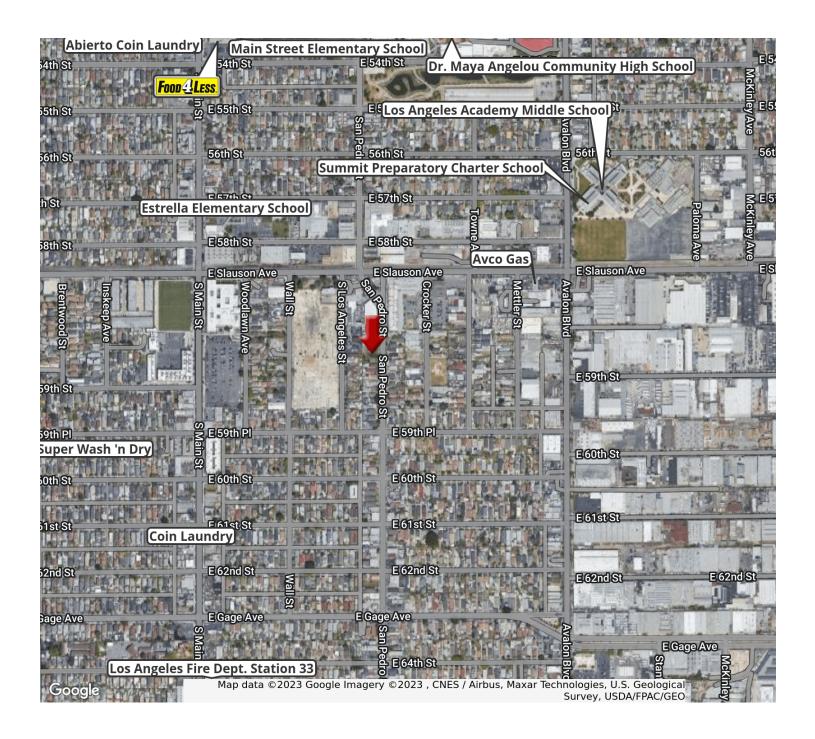

Schools in the immediate area include Estrella Elementary School, Main St Elementary School, Summit Preparatory Charter School, Dr. Mayan Angelou Community High School and Los Angeles Academy Middle School.