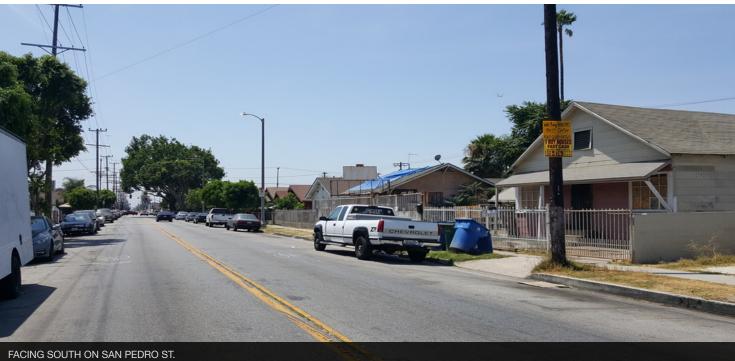

iding within a 3-mile radius.



## **Property Details**

| STREET ADDRESS:      | 5871 S. San Pedro St           |  |  |
|----------------------|--------------------------------|--|--|
| CITY, STATE, ZIP:    | Los Angeles, CA 90003          |  |  |
| PRICE:               | \$575,000                      |  |  |
| APN:                 | 6006-004-053                   |  |  |
| GROSS LEASABLE AREA: | 3,134 SF                       |  |  |
| LOT SIZE:            | 9,625 SF                       |  |  |
| PRICE PER SF (LOT):  | \$59.75                        |  |  |
| ZONING:              | LA-RD1.5                       |  |  |
| YEAR BUILT:          | 1906                           |  |  |
| FRONTAGE:            | 80 FEET along S. San Pedro St. |  |  |









### **Additional Photos**







### **Additional Photos**





### **Additional Photos**





### **Aerial Map**







#### **Location Maps**





#### **Retailer Map**





#### **Demographics Map**



| Median age<br>(male)         25.6         26.4         27.0           Median age (male)         25.1         25.5         25.5           Median age (Female)         26.0         27.2         28.0           HOUSEHOLDS & INCOME         1 MILE         2 MILES         3 MILES           Total households         13,081         63,304         118,763           # of persons per HH         4.2         4.0         4.0           Average HH income         \$39,418         \$38,989         \$40,112           Average house value         \$371,657         \$385,094         \$383,245           ETHNICITY (%)         1 MILE