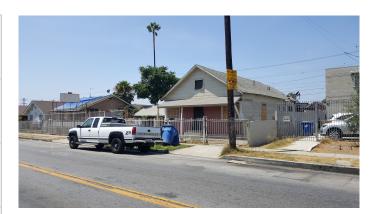

le radius and over 470,000 people residing within a 3-mile radius.



## **Property Details**

| STREET ADDRESS:      | 5871 S. San Pedro St           |  |  |
|----------------------|--------------------------------|--|--|
| CITY, STATE, ZIP:    | Los Angeles, CA 90003          |  |  |
| PRICE:               | \$575,000                      |  |  |
| APN:                 | 6006-004-053                   |  |  |
| GROSS LEASABLE AREA: | 3,134 SF                       |  |  |
| LOT SIZE:            | 9,625 SF                       |  |  |
| PRICE PER SF (LOT):  | \$59.75                        |  |  |
| ZONING:              | LA-RD1.5                       |  |  |
| YEAR BUILT:          | 1906                           |  |  |
| FRONTAGE:            | 80 FEET along S. San Pedro St. |  |  |









### **Additional Photos**







### **Additional Photos**





### **Additional Photos**





### **Aerial Map**







#### **Location Maps**





#### **Retailer Map**





#### **Demographics Map**



| Median age<br>(male)         25.6         26.4         27.0           Median age (male)         25.1         25.5         25.5           Median age (Female)         26.0         27.2         28.0           HOUSEHOLDS & INCOME         1 MILE         2 MILES         3 MILES           Total households         13,081         63,304         118,763           # of persons per HH         4.2         4.0         4.0           Average HH income         \$39,418         \$38,989         \$40,112           Average house value         \$371,657         \$385,094         \$383,245