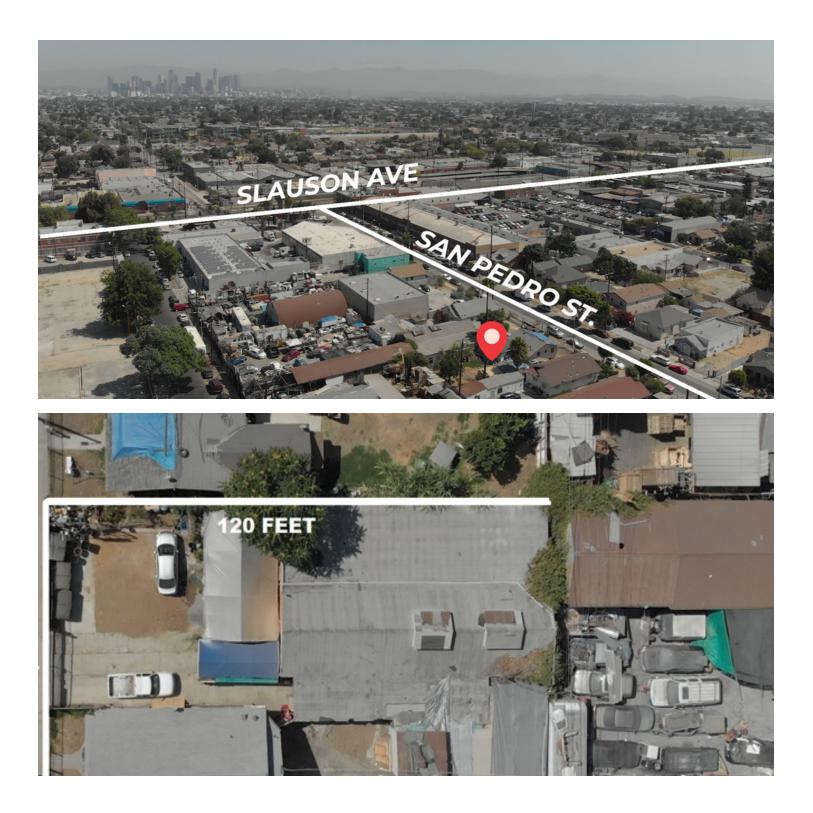

It also has great frontage with approximately 80 Feet along San Pedro St, as well as being 120 Feet deep.

This offering will appeal to an investor, an owner/user or a developer looking to build on a location in a densely populated area of Los Angeles.

#### LOCATION OVERVIEW

The subject property is located on the west side of San Pedro St. just South of the signalized intersection of San Pedro St. & Slauson Ave. The property is conveniently located less than 1-mile from the 110 Freeway & just south of Downtown Los Angeles.

### **Aerial Map**