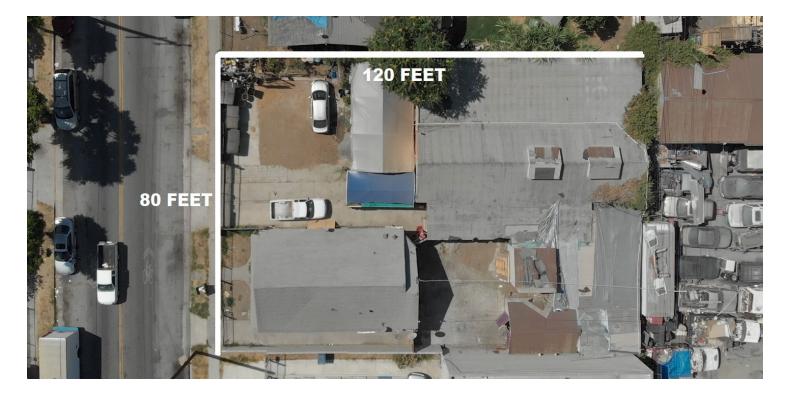

#### **PROPERTY OVERVIEW**

KW Commercial is pleased to present this 9,625 SF LA-R1.5 zoned lot in South Los Angeles.

The subject property currently consists of 1 single family residence and a warehouse totaling approximately 3,134 SF in size. The warehouse and one of the single family residences are currently occupied and on a month to month tenancy generating \$3,000 per month.

It also has great frontage with approximately 80 Feet along San Pedro St, as well as being 120 Feet deep.

This offering will appeal to an investor, an owner/user or a developer looking to build on a location in a densely populated area of Los Angeles.

## **Property Details**

| STREET ADDRESS:      | 5871 S. San Pedro St           |  |  |
|----------------------|--------------------------------|--|--|
| CITY, STATE, ZIP:    | Los Angeles, CA 90003          |  |  |
| PRICE:               | \$575,000                      |  |  |
| APN:                 | 6006-004-053                   |  |  |
| GROSS LEASABLE AREA: | 3,134 SF                       |  |  |
| LOT SIZE:            | 9,625 SF                       |  |  |
| PRICE PER SF (LOT):  | \$59.75                        |  |  |
| ZONING:              | LA-RD1.5                       |  |  |
| YEAR BUILT:          | 1906                           |  |  |
| FRONTAGE:            | 80 FEET along S. San Pedro St. |  |  |