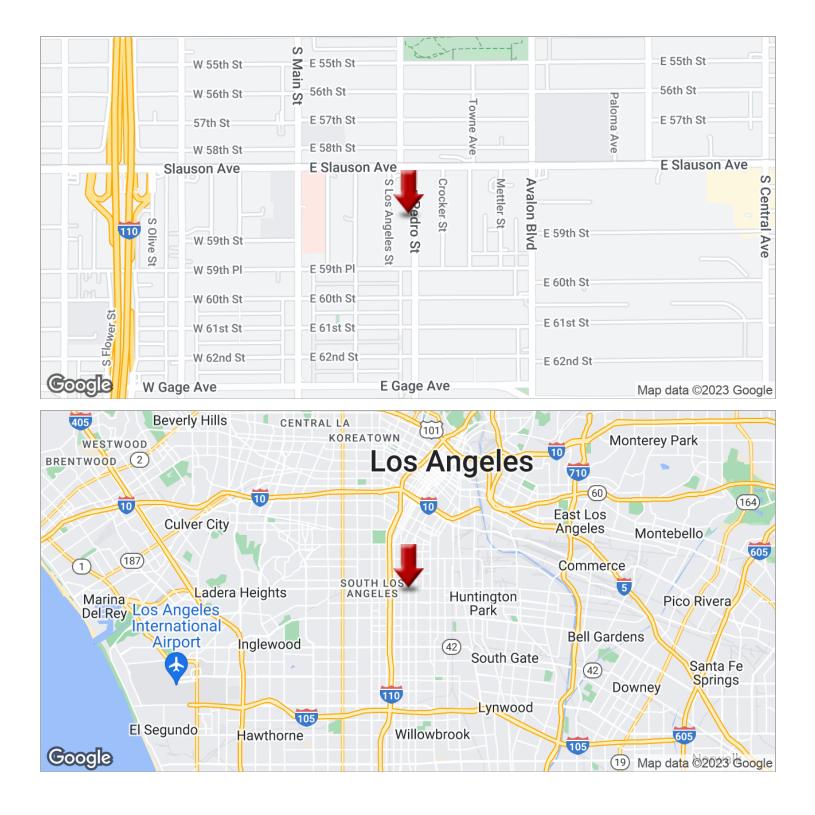

#### LOCATION OVERVIEW

The subject property is located on the west side of San Pedro St. just South of the signalized intersection of San Pedro St. & Slauson Ave. The property is conveniently located less than 1-mile from the 110 Freeway & just south of Downtown Los Angeles.