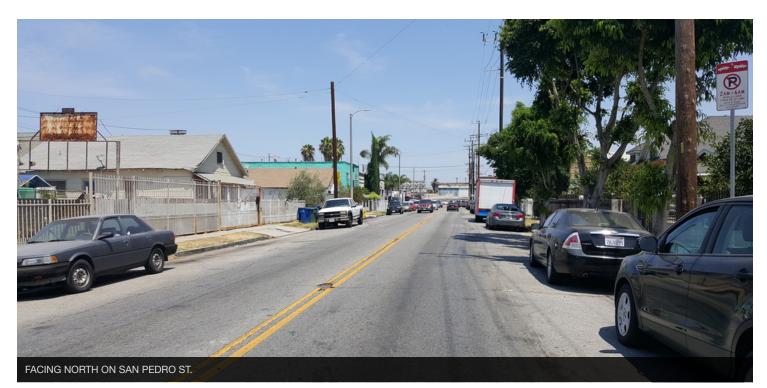

esiding within a 3-mile radius.



## **Property Details**

| STREET ADDRESS:      | 5871 S. San Pedro St           |  |  |
|----------------------|--------------------------------|--|--|
| CITY, STATE, ZIP:    | Los Angeles, CA 90003          |  |  |
| PRICE:               | \$575,000                      |  |  |
| APN:                 | 6006-004-053                   |  |  |
| GROSS LEASABLE AREA: | 3,134 SF                       |  |  |
| LOT SIZE:            | 9,625 SF                       |  |  |
| PRICE PER SF (LOT):  | \$59.75                        |  |  |
| ZONING:              | LA-RD1.5                       |  |  |
| YEAR BUILT:          | 1906                           |  |  |
| FRONTAGE:            | 80 FEET along S. San Pedro St. |  |  |









### **Additional Photos**







### **Additional Photos**





### **Additional Photos**





### **Aerial Map**







#### **Location Maps**





#### **Retailer Map**





#### **Demographics Map**



| Median age<br>(male)         25.6         26.4         27.0           Median age (male)         25.1         25.5         25.5           Median age (Female)         26.0         27.2         28.0           HOUSEHOLDS & INCOME         1 MILE         2 MILES         3 MILES           Total households         13,081         63,304         118,763           # of persons per HH         4.2         4.0         4.0           Average HH income         \$39,418         \$38,989         \$40,112           Average house value         \$371,657         \$385,094         \$383,245           ETHNICITY (%)         1 MILE