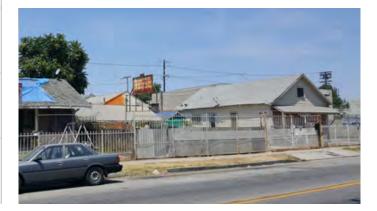

adius and over 470,000 people residing within a 3-mile radius.



## **Property Details**

| STREET ADDRESS:      | 5871 S. San Pedro St           |  |  |
|----------------------|--------------------------------|--|--|
| CITY, STATE, ZIP:    | Los Angeles, CA 90003          |  |  |
| PRICE:               | \$575,000                      |  |  |
| APN:                 | 6006-004-053                   |  |  |
| GROSS LEASABLE AREA: | 3,134 SF                       |  |  |
| LOT SIZE:            | 9,625 SF                       |  |  |
| PRICE PER SF (LOT):  | \$59.75                        |  |  |
| ZONING:              | LA-RD1.5                       |  |  |
| YEAR BUILT:          | 1906                           |  |  |
| FRONTAGE:            | 80 FEET along S. San Pedro St. |  |  |









### **Additional Photos**







### **Additional Photos**





### **Additional Photos**





### **Aerial Map**







#### **Location Maps**





#### **Retailer Map**





#### **Demographics Map**



| Median age<br>(male)         25.6         26.4         27.0           Median age (male)         25.1         25.5         25.5           Median age (Female)         26.0         27.2         28.0           HOUSEHOLDS & INCOME         1 MILE         2 MILES         3 MILES           Total households         13,081         63,304         118,763           # of persons per HH         4.2         4.0         4.0           Average HH income         \$39,418         \$38,989         \$40,112           Average house value         \$371,657         \$385,094         \$383,245           ETHN