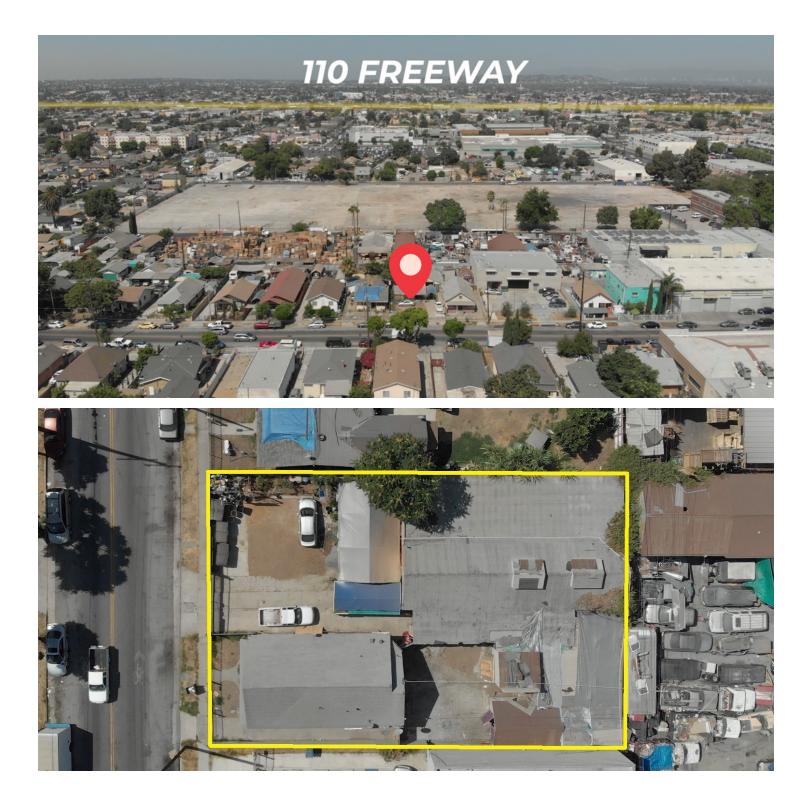

#### LOCATION OVERVIEW

The subject property is located on the west side of San Pedro St. just South of the signalized intersection of San Pedro St. & Slauson Ave. The property is conveniently located less than 1-mile from the 110 Freeway & just south of Downtown Los Angeles.

#### **Location Maps**