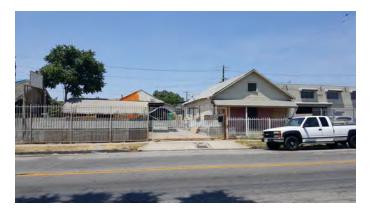

radius and over 470,000 people residing within a 3-mile radius.



## **Property Details**

| STREET ADDRESS:      | 5871 S. San Pedro St           |  |  |
|----------------------|--------------------------------|--|--|
| CITY, STATE, ZIP:    | Los Angeles, CA 90003          |  |  |
| PRICE:               | \$575,000                      |  |  |
| APN:                 | 6006-004-053                   |  |  |
| GROSS LEASABLE AREA: | 3,134 SF                       |  |  |
| LOT SIZE:            | 9,625 SF                       |  |  |
| PRICE PER SF (LOT):  | \$59.75                        |  |  |
| ZONING:              | LA-RD1.5                       |  |  |
| YEAR BUILT:          | 1906                           |  |  |
| FRONTAGE:            | 80 FEET along S. San Pedro St. |  |  |









### **Additional Photos**







### **Additional Photos**





### **Additional Photos**





### **Aerial Map**







#### **Location Maps**





#### **Retailer Map**





#### **Demographics Map**



| Median age<br>(male)         25.6         26.4         27.0           Median age (male)         25.1         25.5         25.5           Median age (Female)         26.0         27.2         28.0           HOUSEHOLDS & INCOME         1 MILE         2 MILES         3 MILES           Total households         13,081         63,304         118,763           # of persons per HH         4.2         4.0         4.0           Average HH income         \$39,418         \$38,989         \$40,112           Average house value         \$371,657         \$385,094         \$383,245           ET