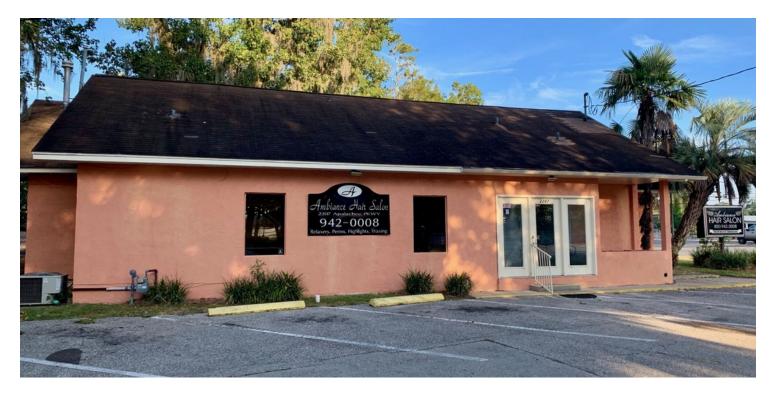

# RETAIL BUILDING ON APALACHEE PARKWAY

Ambiance Hair Salon

42-0008

2207 APALACHEE PARKWAY TALLAHASSEE, FL 32301

Carlton Dean, SIOR, CCIM Managing Director

O: 850.524.2275 cdean@svn.com

SALE BROCHURE

## Property Summary

|                  | \$399,900                | PROPERTY OVERVIEW                                                                                                                                                                                                                         |  |  |  |
|------------------|--------------------------|-------------------------------------------------------------------------------------------------------------------------------------------------------------------------------------------------------------------------------------------|--|--|--|
| SALE PRICE       |                          | This 1,675 +/- sq. ft. retail/office building is available for sale. Currently                                                                                                                                                            |  |  |  |
| OFFERING SUMMARY |                          | occupied with a long term hair salon tenant, this property is producing nearly \$26,000 gross annually. Great location, and a low price point to get into                                                                                 |  |  |  |
| Lot Size:        | 0.35 Acres               | commercial real estate investing. The building had a new HVAC in 2015<br>Commercial Parkway zoning is the most intensive commercial zoning avai<br>in Leon County, and allows for many permitted uses.                                    |  |  |  |
| Year Built:      | 1947                     | LOCATION OVERVIEW                                                                                                                                                                                                                         |  |  |  |
| Building Size:   | 1,675 SF                 | This property is located on the Apalachee Parkway in Tallahassee, FL. With frontage along one of the busiest and most established retail corridor's in the Capital City, this property has great visibility and is across the street from |  |  |  |
| Zoning:          | CP-Commercial<br>Parkway | Target, and 0.2miles to the Governor's Mall. Surrounded by all major reta<br>a very high daytime population from the State of Florida government offic<br>the immediate area make this a viable location for many uses.                   |  |  |  |
|                  |                          | PROPERTY HIGHLIGHTS                                                                                                                                                                                                                       |  |  |  |
| Market:          | Southeast                | • 1675 sq. ft. retail building                                                                                                                                                                                                            |  |  |  |
|                  |                          | • .35 acres                                                                                                                                                                                                                               |  |  |  |
| Submarket:       | Apalachee Parkway        | Commercial Parkway Zoning                                                                                                                                                                                                                 |  |  |  |