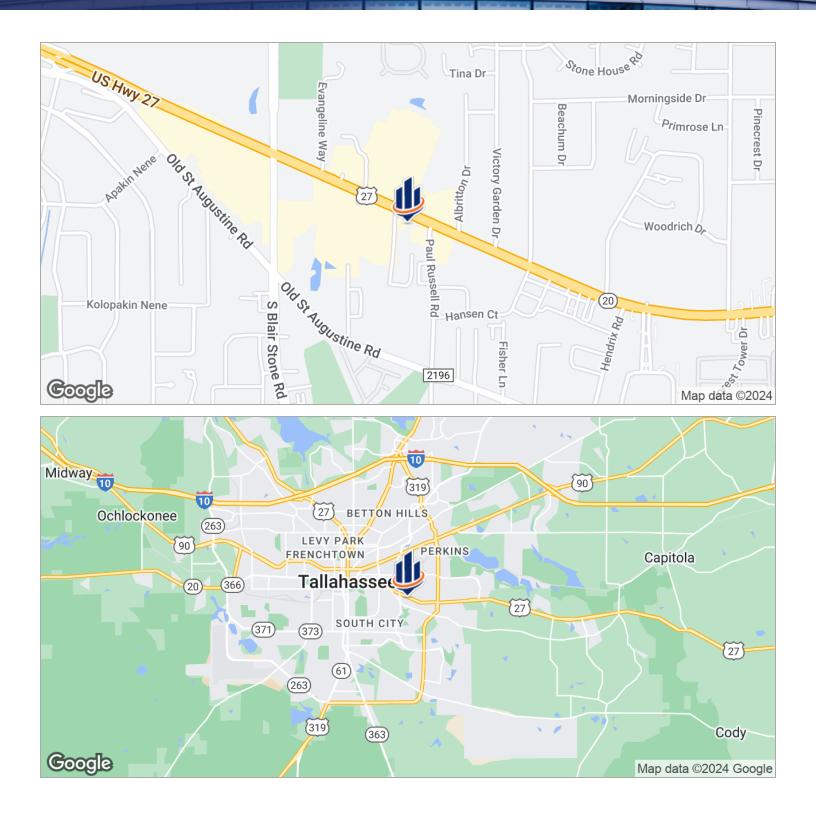

### Location Maps

RETAIL BUILDING ON APALACHEE PARKWAY | 2207 APALACHEE PARKWAY, TALLAHASSEE, FL 32301