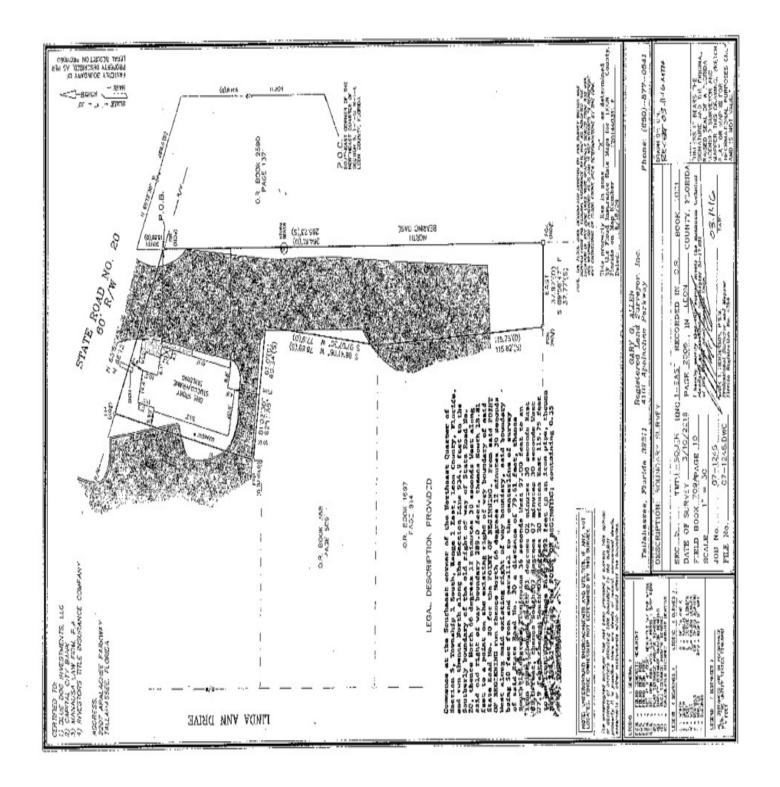

|  |  |  |
|                  |                          | • .35 acres                                                                                                                                                                                                                               |  |  |  |
| Submarket:       | Apalachee Parkway        | Commercial Parkway Zoning                                                                                                                                                                                                                 |  |  |  |

RETAIL BUILDING ON APALACHEE PARKWAY | 2207 APALACHEE PARKWAY, TALLAHASSEE, FL 32301

## Additional Photos







Survey



#### RETAIL BUILDING ON APALACHEE PARKWAY | 2207 APALACHEE PARKWAY, TALLAHASSEE, FL 32301

#### SVN | SouthLand Commercial | Page 4

The information presented here is deemed to be accurate, but it has not been independently verified. We make no guarantee, warranty or representation. It is your responsibility to independently confirm accuracy and completeness. All SVN® offices are independently owned and operated.

## Rent Roll

| TENANT<br>NAME  | UNIT<br>SIZE (SF) | LEASE<br>START | LEASE<br>END | ANNUAL<br>RENT | % OF<br>GLA | PRICE<br>PER SF/YR |
|-----------------|-------------------|----------------|--------------|----------------|-------------|--------------------|
| Ambiance Salon  | 1,675             | 4/1/16         | 3/31/2021    | \$25,795       | 100.0       | \$15.40