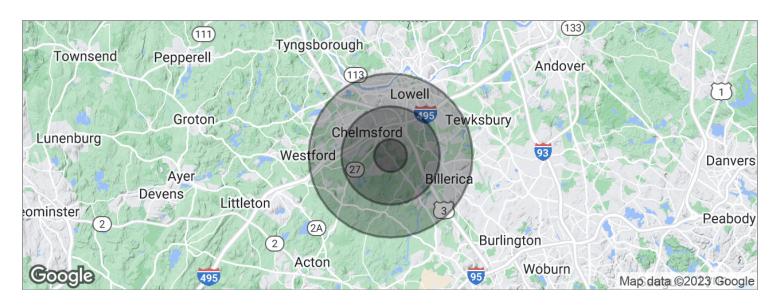

# RETAIL SPACE IN BOSTON ROAD SHOPPING PLAZA

210 Boston Road, Chelmsford, MA 01824

| POPULATION                            | 1 MILE              | 3 MILES               | 5 MILES               |
|---------------------------------------|---------------------|-----------------------|-----------------------|
| Total population                      | 3,544               | 34,059                | 155,908               |
| Median age                            | 43.0                | 41.7                  | 36.5                  |
| Median age (male)                     | 42.3                | 41.5                  | 36.2                  |
| Median age (Female)                   | 43.9                | 42.0                  | 37.3                  |
|                                       |                     |                       |                       |
| HOUSEHOLDS & INCOME                   | 1 MILE              | 3 MILES               | 5 MILES               |
| HOUSEHOLDS & INCOME  Total households | <b>1 MILE</b> 1,354 | <b>3 MILES</b> 12,845 | <b>5 MILES</b> 57,297 |
|                                       |                     |                       |                       |
| Total households                      | 1,354               | 12,845                | 57,297                |