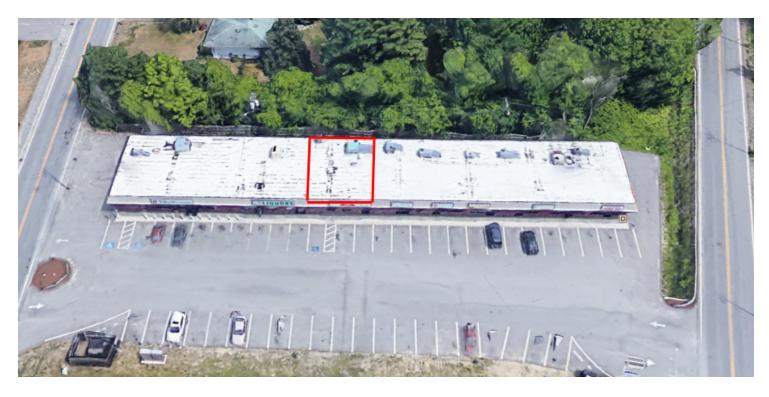

## **PROPERTY OVERVIEW**

Retail Space located in a Neighborhood Plaza on Boston Road, south of Route 495. Neighboring businesses in the plaza include The Wine Rack, The Pizza Place, Grace Cleaners, Mai Nails, Bark & Bubble Dog Spa, Yankee Clipper Barber Shop, as well as a new convenience store opening very soon. New ownership group is poised to refurbish & refresh the entire plaza & grounds.

This is a 1,160sf space and is just two doors from the new convenience store, which is sure to bring traffic. This large retail space is wide open and ready to configure for your purpose. Pylon sign space is available, and plenty of parking!