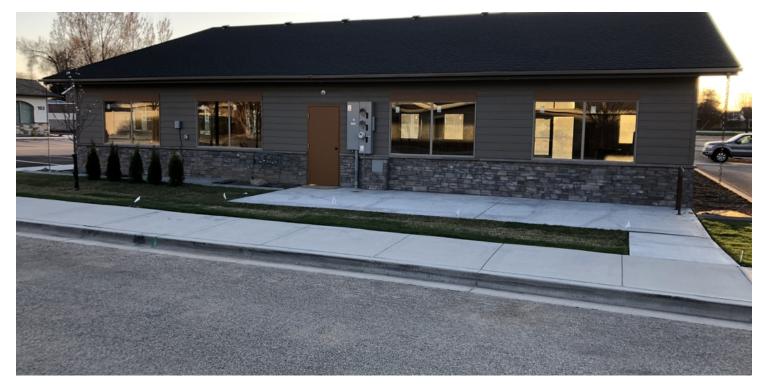

### **PROPERTY OVERVIEW**

New professional office shell building. This is a great opportunity for an owner/investor. The building has a wide-open interior ready for your custom floor plan. The buyer has the option to use their own contractor or the current contractor. Convenient location with easy access to the freeway. Excellent opportunity for an investor with 1031 Exchange money that needs to be placed. Seller will also consider a custom build-out for a single-tenant lease scenario.

### **PROPERTY HIGHLIGHTS**

- · New professional office shell building.
- Conveniently located 1/2 mile south of the interstate
- · Class A Office Building
- · Single-tenant or multi-tenant options
- · Monument sign along Meridian Road
- · Service and food amenities within walking distance