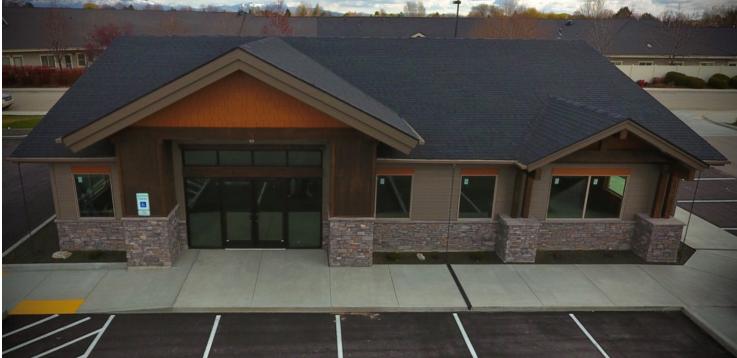

### **PROPERTY OVERVIEW**

New professional office shell building. This is a great opportunity for an owner/investor. The building has a wide-open interior ready for your custom floor plan. The buyer has the option to use their own contractor or the current contractor. Convenient location with easy access to the freeway. Excellent opportunity for an investor with 1031 Exchange money that needs to be placed. Seller will also consider a custom build-out for a single-tenant lease scenario.

### **PROPERTY HIGHLIGHTS**

- · New professional office shell building.
- Conveniently located 1/2 mile south of the interstate
- · Class A Office Building
- · Single-tenant or multi-tenant options
- · Monument sign along Meridian Road
- · Service and food amenities within walking distance