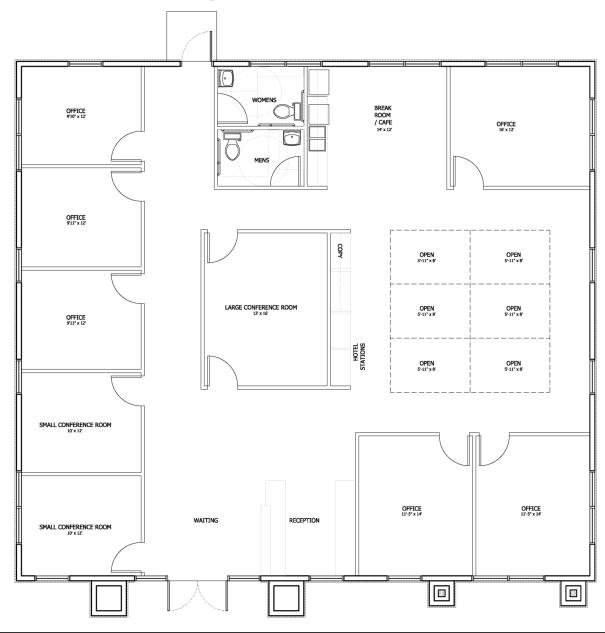

# **KW COMMERCIAL** 1065 S. Allante Place

Boise, ID 83709

### JASON KNORPP

Director At KW Commercial 0: 208.283.8121 C: 208.283.8121 jason@teknorinc.com

We obtained the information above from sources we believe to be reliable. However, we have not verified its accuracy and make no guarantee, warranty or representation about it. It is submitted subject to the possibility of errors, omissions, change of price, rental or other conditions, prior sale, lease or financing, or withdrawal without notice. We include projections, opinions, assumptions or estimates for example only, and they may not represent current or future performance of the property. You and your tax and legal advisors should conduct your own investigation of the property and transaction.



# Conceptual Floor Plan A



\* INTERNAL BUILD OUT COSTS NOT INCLUDED IN PRICE

### **KW COMMERCIAL**

1065 S. Allante Place Boise, ID 83709

### **JASON KNORPP**



# Conceptual Floor Plan B



\* INTERNAL BUILD OUT COSTS NOT INCLUDED IN PRICE

### **KW COMMERCIAL**

1065 S. Allante Place Boise, ID 83709

### **JASON KNORPP**

Director At KW Commercial 0: 208.283.8121 C: 208.283.8121 jason@teknorinc.com

We obtained the information above from sources we believe to be reliable. However, we have not verified its accuracy and make no guarantee, warranty or representation about it. It is submitted subject to the possibility of errors, omissions, change of price, rental or other conditions, prior sale, lease or financing, or withdrawal without notice. We include projections, opinions, assumptions or estimates for exampl