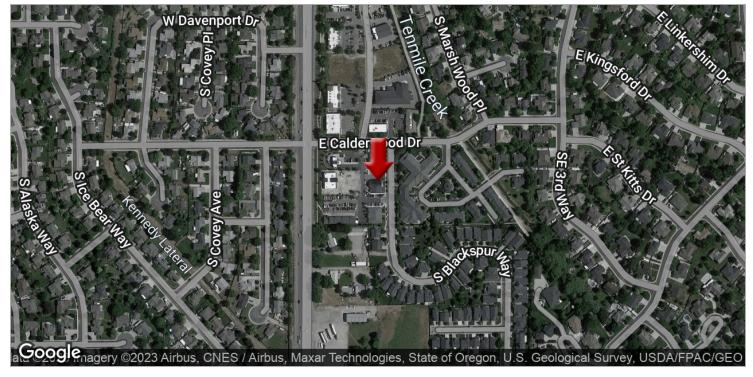

### **PROPERTY HIGHLIGHTS**

- · New professional office shell building.
- Conveniently located 1/2 mile south of the interstate
- · Class A Office Building
- · Single-tenant or multi-tenant options
- · Monument sign along Meridian Road
- · Service and food amenities within walking distance