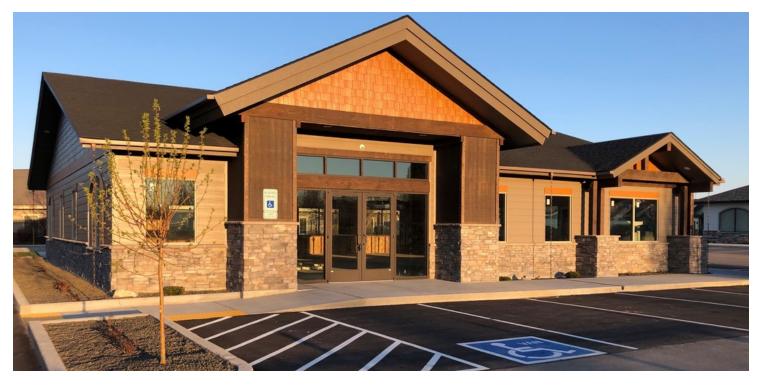

### **PROPERTY OVERVIEW**

New professional office shell building. This is a great opportunity for an owner/investor. The building has a wide-open interior ready for your custom floor plan. The buyer has the option to use their own contractor or the current contractor. Convenient location with easy access to the freeway. Excellent opportunity for an investor with 1031 Exchange money that needs to be placed. Seller will also consider a custom build-out for a single-tenant lease scenario.

### **PROPERTY HIGHLIGHTS**

- · New professional office shell building.
- Conveniently located 1/2 mile south of the interstate
- · Class A Office Building
- · Single-tenant or multi-tenant options
- · Monument sign along Meridian Road
- · Service and food amenities within walking distance