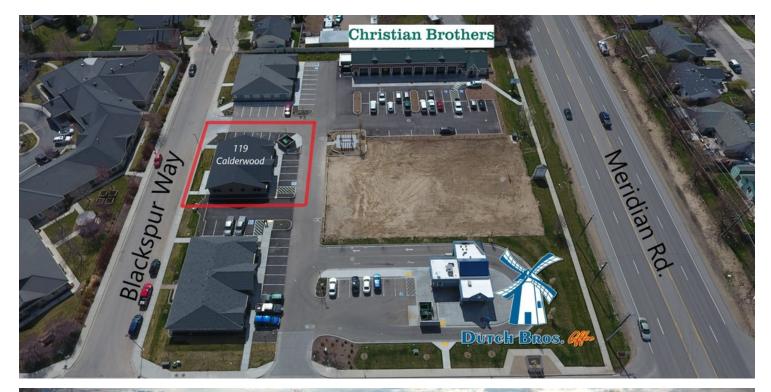

### **PROPERTY HIGHLIGHTS**

- · New professional office shell building.
- Conveniently located 1/2 mile south of the interstate
- · Class A Office Building
- · Single-tenant or multi-tenant options
- · Monument sign along Meridian Road
- · Service and food amenities within walking distance