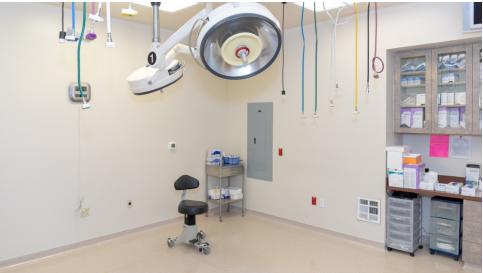

#### **PROPERTY HIGHLIGHTS**

- ± 5,000 SF Surgery Center Available for Shared Use
- \$25,000/Month Full Service for One (1) Day per Week Exclusive Use
- Build out Includes: Shared Use of Reception/Waiting Room, and Surgical Suite.
- Building Door Signage Available
- Covered Parking Spaces Available; High Parking Ratios
- Vibrant Gilbert/Mesa Location with US 60 Accessibility Less than 1 Mile
- Surrounded by Great Demographics with High Income Population