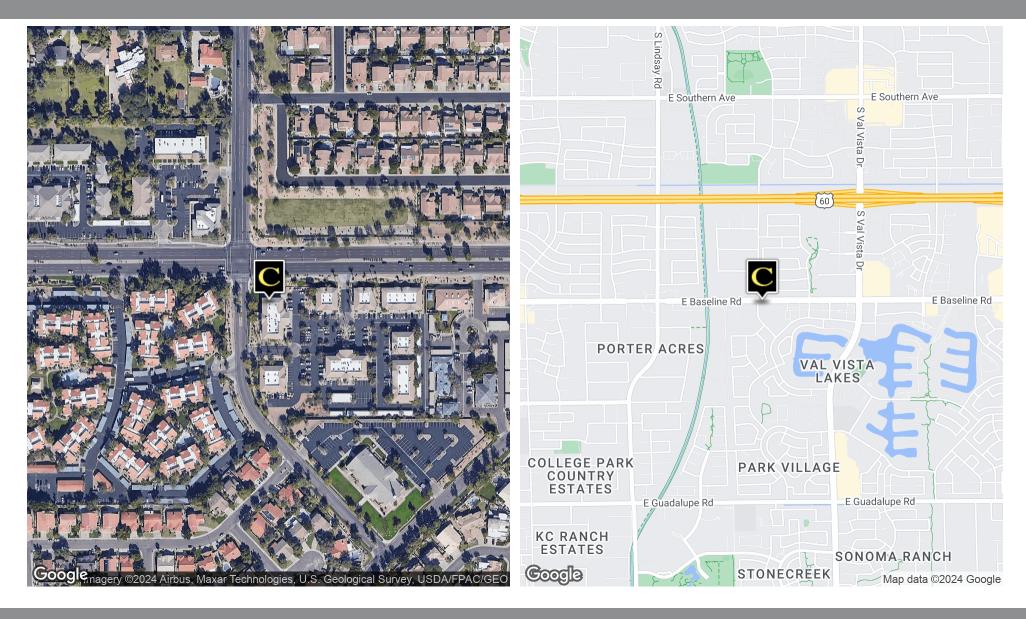

# SHARED USE SURGERY CENTER

3303 E Baseline Rd Suite 104, Gilbert, AZ 85234

#### **LOCATION OVERVIEW**

Located across from the vibrant, upscale shopping area of Dana Park and surrounded by great demographics with high income population. Condo suite has Baseline Road frontage access and is situated in the foremost Mesa/Gilbert corridor for dining, retail and medical. Freeway access to the US-60 is within 1 mile.