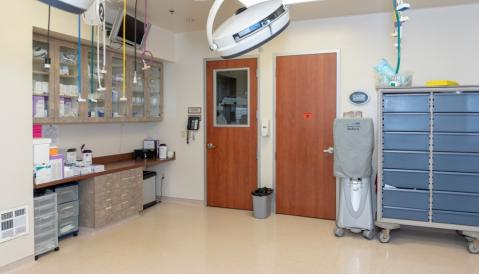

#### **PROPERTY HIGHLIGHTS**

- ± 5,000 SF Surgery Center Available for Shared Use
- \$25,000/Month Full Service for One (1) Day per Week Exclusive Use
- Build out Includes: Shared Use of Reception/Waiting Room, and Surgical Suite.
- Building Door Signage Available
- Covered Parking Spaces Available; High Parking Ratios
- Vibrant Gilbert/Mesa Location with US 60 Accessibility Less than 1 Mile
- Surrounded by Great Demographics with High Income Population