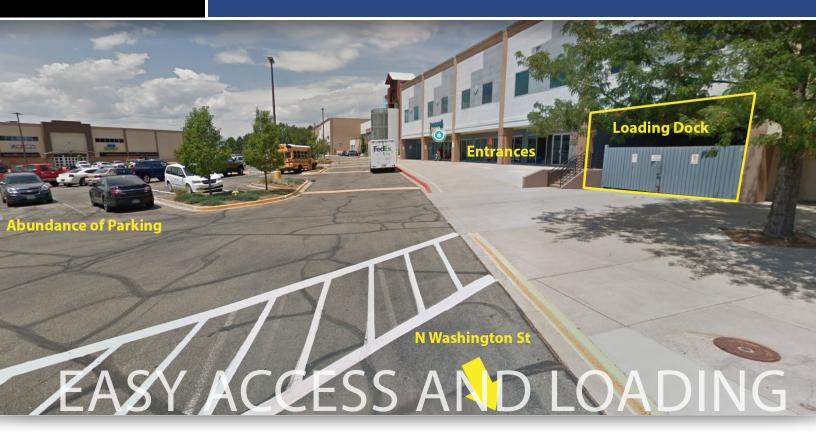

### DOCK HIGH LOADING

UNIQUE PROPERTIES 400 S. BROADWAY DENVER, CO 80209 (p) 303.321.5888 (f) 303.321.5889 WWW.UNIQUEPROP.COM

#### **PROPERTY HIGHLIGHTS**

- Well located right off I-25 & Thornton Pkwy
- Completely temperature controlled
- Great ingress & egress
- Enclosed/covered dock high loading area
- ADA Compliant
- Abundant parking
- Excellent identity, easy to find
- Twin T ceilings, mostly clear span