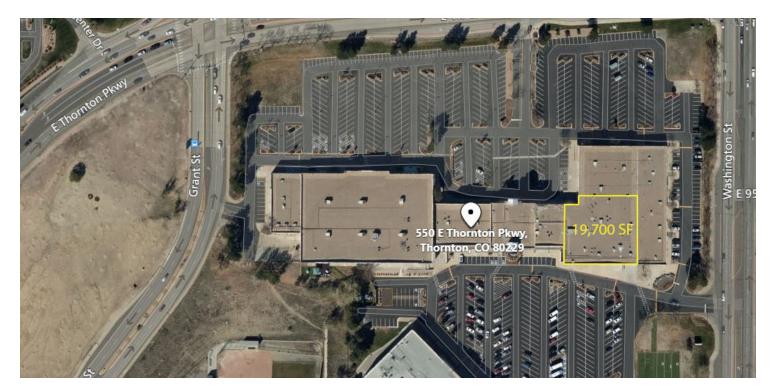

FOR LEASE

19,700 SF Office/Warehouse/Flex

550 E Thornton Pkwy #140 | Thornton, CO 80229

#### **OFFERING SUMMARY**

| Available SF:     | 19,700 SF         |
|-------------------|-------------------|
| Office:           | 3,000 - 12,000 SF |
| Loading:          | Dock High         |
| Lease Rate:       | \$8.95 SF/yr MG   |
| Ceiling Height:   | 12'               |
| Sprinkled:        | Yes               |
| Thornton / Adams: | Thornton / Adams  |
| Parking:          | 6:1000            |
| Zoning:           | MU-PUD            |

## THE PINNACLE TOWN CENTER

The information contained herein was obtained from sources believed reliable; however, Unique Properties makes no guarantees, warranties or representations as to the completeness or accuracy thereof. The presentation on this property is submitted subject to errors, omission, changes of price, or conditions, prior to sale or lease, or withdrawal without notice.