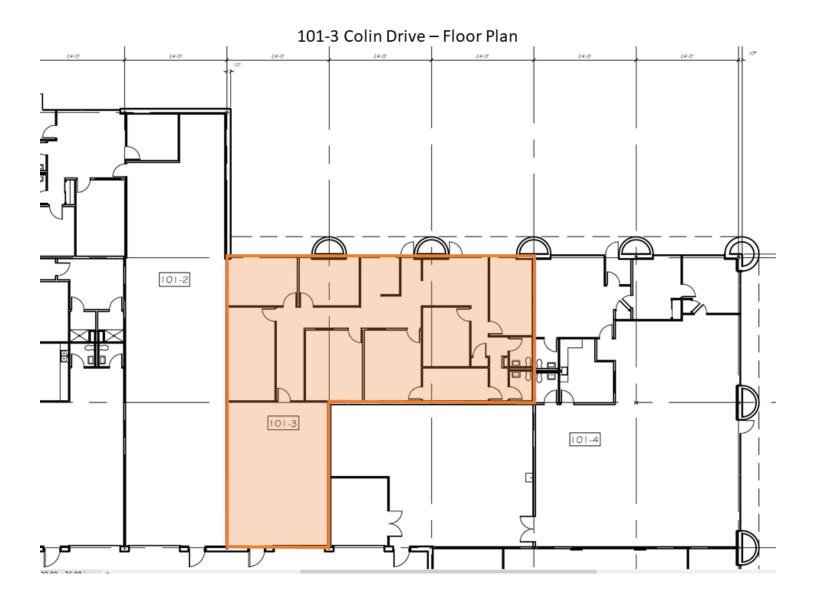

#### **OFFERING SUMMARY**

Available SF:

Lease Rate: N/A

Layout:

The unit is comprised of 80% office and 20% warehouse. A drive in door provides access to the warehouse. The office space contains reception, executive offices with lots of natural light, bullpen, conference room, kitchen, and bathrooms.