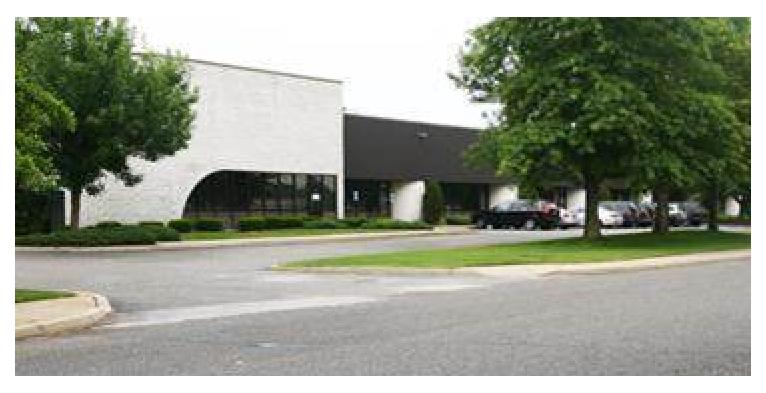

#### **OFFERING SUMMARY**

Available SF:

Lease Rate: N/A

Layout:

The unit is comprised of 80% office and 20% warehouse. A drive in door provides access to the warehouse. The office space contains reception, executive offices with lots of natural light, bullpen, conference room, kitchen, and bathrooms.

#### **PROPERTY OVERVIEW**

Campus Environment
22' Clearance in Warehouse
200 Amp Service, 3 Phase Electric (Minimum In All Units)
Ample Parking
Full Sprinklers
12' x 14' Overhead Doors
Direct Meter Electric & Gas
Sewer